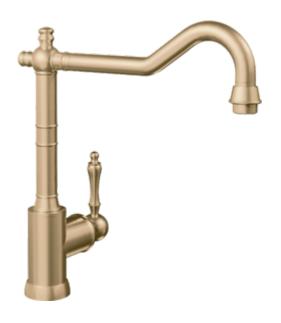

## AVIA 2.0 KITCHEN TAP

## PRODUCT INFORMATION

| Article title            | Villeroy & Boch Avia 2.0 Kitchen tap, of Stainless steel, Gold Matt                                                                                                                                                                                                                                                                          |
|--------------------------|----------------------------------------------------------------------------------------------------------------------------------------------------------------------------------------------------------------------------------------------------------------------------------------------------------------------------------------------|
| Article number           | 92400003                                                                                                                                                                                                                                                                                                                                     |
| Assembly / Assembly type | Pillar tap                                                                                                                                                                                                                                                                                                                                   |
| Assembly instructions    | Tap fitting can be installed directly in front of a wall as the water temperature is regulated within a 90° range towards the sink                                                                                                                                                                                                           |
| Scope of delivery        | 1 x tap fitting , 1 x set of connecting hoses 1 x fastening set 1 x installation instructions 1 x care tips                                                                                                                                                                                                                                  |
| Length in mm             | 298                                                                                                                                                                                                                                                                                                                                          |
| Width in mm              | 45                                                                                                                                                                                                                                                                                                                                           |
| Height in mm             | 322                                                                                                                                                                                                                                                                                                                                          |
| Collection               | Avia 2.0                                                                                                                                                                                                                                                                                                                                     |
| Material                 | Stainless steel                                                                                                                                                                                                                                                                                                                              |
| surface                  | matt                                                                                                                                                                                                                                                                                                                                         |
| Colour name              | Gold Matt                                                                                                                                                                                                                                                                                                                                    |
| Technical information    | Material: solid stainless steel,   Cartridge material: plastic, ceramic gaskets  Swivel range: 360°   Opening angle of lever: 25°  Tap can be installed directly in front of a wall as the water temperature is regulated within a 90° range towards the sink  Flow volume comfort jet: 11.2  /min  Flexible connection hoses, length 600 mm |
| Length of spout in mm    | 250                                                                                                                                                                                                                                                                                                                                          |
| Colour designation       | Gold                                                                                                                                                                                                                                                                                                                                         |
| Low pressure             | No                                                                                                                                                                                                                                                                                                                                           |