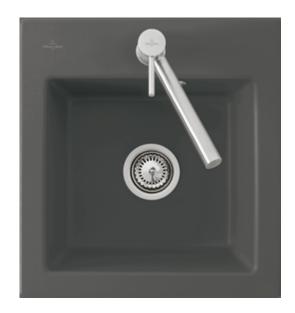

## PRODUCT INFORMATION

| Article title                 | Villeroy & Boch Subway 45 XS flat<br>Flush-mounted sink, included<br>Waste system pop-up, of Ceramic,<br>440 x 475 mm, Fossil CeramicPlus                  |
|-------------------------------|------------------------------------------------------------------------------------------------------------------------------------------------------------|
| Article number                | 67812FKD                                                                                                                                                   |
| Assembly / Assembly type      | flush-fitting installation                                                                                                                                 |
| Assembly instructions         | minimum unit width: 45 cm, For flush-fit installation in natural stone or artificial stone countertops  Minimum thickness of the countertop: at least 3 cm |
| Scope of delivery             | 1 x sink , 1 x pop-up waste system 1 x cover cap, round                                                                                                    |
| Length in mm                  | 475                                                                                                                                                        |
| Width in mm                   | 440                                                                                                                                                        |
| Height in mm                  | 220                                                                                                                                                        |
| Interior depth                | 205                                                                                                                                                        |
| Collection                    | Subway 45 XS flat                                                                                                                                          |
| Material                      | Ceramic                                                                                                                                                    |
| Colour name                   | Fossil CeramicPlus                                                                                                                                         |
| Other material                | Grate: Stainless steel Valve:<br>Stainless steel                                                                                                           |
| Position of main bowl         | Basin centred                                                                                                                                              |
| Function of the drain fitting | pop-up waste system                                                                                                                                        |
| Colour designation            | Fossil                                                                                                                                                     |
| Other colour designations     | Grate: Chrome, Valve: Chrome                                                                                                                               |