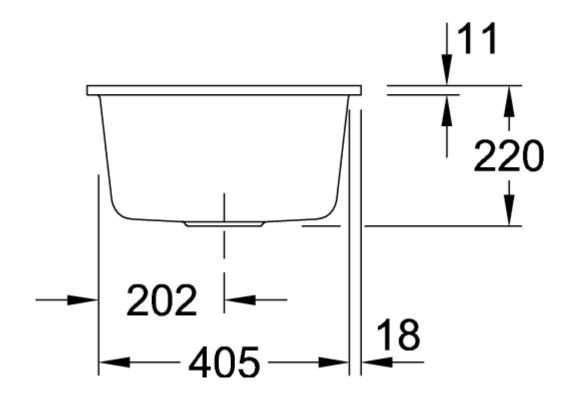

## TECHNICAL DRAWINGS

## 67812FKD

## PRODUCT INFORMATION

| Article title                 | Villeroy & Boch Subway 45 XS flat<br>Flush-mounted sink, included<br>Waste system pop-up, of Ceramic,<br>440 x 475 mm, Fossil CeramicPlus                  |
|-------------------------------|------------------------------------------------------------------------------------------------------------------------------------------------------------|
| Article number                | 67812FKD                                                                                                                                                   |
| Assembly / Assembly type      | flush-fitting installation                                                                                                                                 |
| Assembly instructions         | minimum unit width: 45 cm, For flush-fit installation in natural stone or artificial stone countertops  Minimum thickness of the countertop: at least 3 cm |
| Scope of delivery             | 1 x sink , 1 x pop-up waste system 1 x cover cap, round                                                                                                    |
| Length in mm                  | 475                                                                                                                                                        |
| Width in mm                   | 440                                                                                                                                                        |
| Height in mm                  | 220                                                                                                                                                        |
| Interior depth                | 205                                                                                                                                                        |
| Collection                    | Subway 45 XS flat                                                                                                                                          |
| Material                      | Ceramic                                                                                                                                                    |
| Colour name                   | Fossil CeramicPlus                                                                                                                                         |
| Other material                | Grate: Stainless steel Valve:<br>Stainless steel                                                                                                           |
| Position of main bowl         | Basin centred                                                                                                                                              |
| Function of the drain fitting | pop-up waste system                                                                                                                                        |
| Colour designation            | Fossil                                                                                                                                                     |
| Other colour designations     | Grate: Chrome, Valve: Chrome                                                                                                                               |