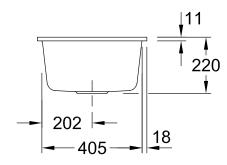

ion of main bowl         | Basin centred                                                                                                                                              |
| Function of the drain fitting | pop-up waste system                                                                                                                                        |
| Colour designation            | Fossil                                                                                                                                                     |
| Other colour designations     | Grate: Chrome, Valve: Chrome                                                                                                                               |

## TECHNICAL DRAWINGS

## 67812FKD