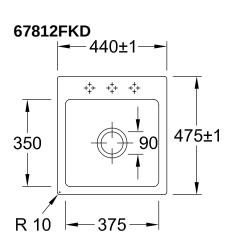

## TECHNICAL DRAWINGS

## 67812FKD

## PRODUCT INFORMATION

| Article title                 | Villeroy & Boch Subway 45 XS flat<br>Flush-mounted sink, included<br>Waste system pop-up, of Ceramic,<br>440 x 475 mm, Fossil CeramicPlus                  |
|-------------------------------|------------------------------------------------------------------------------------------------------------------------------------------------------------|
| Article number                | 67812FKD                                                                                                                                                   |
| Assembly / Assembly type      | flush-fitting installation                                                                                                                                 |
| Assembly instructions         | minimum unit width: 45 cm, For flush-fit installation in natural stone or artificial stone countertops  Minimum thickness of the countertop: at least 3 cm |
| Scope of delivery             | 1 x sink , 1 x pop-up waste system 1 x cover cap, round                                                                                                    |
| Length in mm                  | 475                                                                                                                                                        |
| Width in mm                   | 440                                                                                                                                                        |
| Height in mm                  | 220                                                                                                                                                        |
| Interior depth                | 205                                                                                                                                                        |
| Collection                    | Subway 45 XS flat                                                                                                                                          |
| Material                      | Ceramic                                                                                                                                                    |
| Colour name                   | Fossil CeramicPlus                                                                                                                                         |
| Other material                | Grate: Stainless steel Valve:<br>Stainless steel                                                                                                           |
| Position of main bowl         | Basin centred                                                                                                                                              |
| Function of the drain fitting | pop-up waste system                                                                                                                                        |
| Colour designation            | Fossil                                                                                                                                                     |
| Other colour designations     | Grate: Chrome, Valve: Chrome                                                                                                                               |