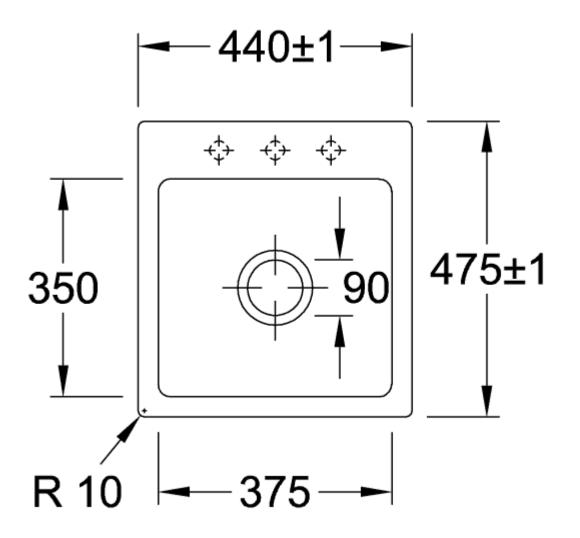

## TECHNICAL DRAWINGS

## 67812FKD

## PRODUCT INFORMATION

| Article title                 | Villeroy & Boch Subway 45 XS flat<br>Flush-mounted sink, included<br>Waste system pop-up, of Ceramic,<br>440 x 475 mm, Fossil CeramicPlus                  |
|-------------------------------|------------------------------------------------------------------------------------------------------------------------------------------------------------|
| Article number                | 67812FKD                                                                                                                                                   |
| Assembly / Assembly type      | flush-fitting installation                                                                                                                                 |
| Assembly instructions         | minimum unit width: 45 cm, For flush-fit installation in natural stone or artificial stone countertops  Minimum thickness of the countertop: at least 3 cm |
| Scope of delivery             | 1 x sink , 1 x pop-up waste system 1 x cover cap, round                                                                                                    |
| Length in mm                  | 475                                                                                                                                                        |
| Width in mm                   | 440                                                                                                                                                        |
| Height in mm                  | 220                                                                                                                                                        |
| Interior depth                | 205                                                                                                                                                        |
| Collection                    | Subway 45 XS flat                                                                                                                                          |
| Material                      | Ceramic                                                                                                                                                    |
| Colour name                   | Fossil CeramicPlus                                                                                                                                         |
| Other material                | Grate: Stainless steel Valve:<br>Stainless steel                                                                                                           |
| Position of main bowl         | Basin centred                                                                                                                                              |
| Function of the drain fitting | pop-up waste system                                                                                                                                        |
| Colour designation            | Fossil                                                                                                                                                     |
| Other colour designations     | Grate: Chrome, Valve: Chrome                                                                                                                               |