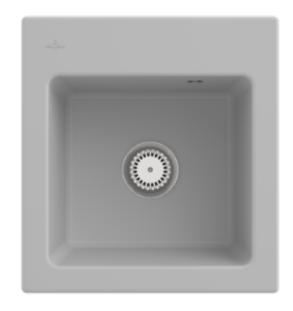

## SUBWAY 45 XS BUILT-IN SINK RECTANGLE

## PRODUCT INFORMATION

| Article title                 | Villeroy & Boch Subway 45 XS<br>Built-in sink, included Waste system<br>hand-operated, of Ceramic, 475 x<br>510 mm, Steam CeramicPlus |
|-------------------------------|---------------------------------------------------------------------------------------------------------------------------------------|
| Article number                | 678101SM                                                                                                                              |
| Assembly / Assembly type      | surface-mounted installation                                                                                                          |
| Assembly instructions         | minimum unit width: 45 cm                                                                                                             |
| Scope of delivery             | 1 x sink , 1 x basket strainer waste                                                                                                  |
| Length in mm                  | 510                                                                                                                                   |
| Width in mm                   | 475                                                                                                                                   |
| Height in mm                  | 225                                                                                                                                   |
| Interior depth                | 205                                                                                                                                   |
| Collection                    | Subway 45 XS                                                                                                                          |
| Material                      | Ceramic                                                                                                                               |
| Colour name                   | Steam CeramicPlus                                                                                                                     |
| Other material                | Grate: Stainless steel Valve:<br>Stainless steel                                                                                      |
| Position of main bowl         | Basin centred                                                                                                                         |
| Function of the drain fitting | basket strainer waste                                                                                                                 |
| Colour designation            | Steam                                                                                                                                 |
| Other colour designations     | Grate: Chrome, Valve: Chrome                                                                                                          |