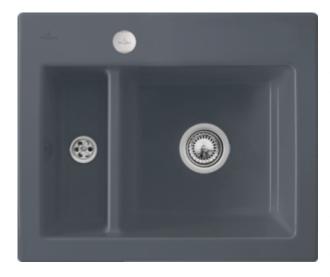

## PRODUCT INFORMATION

| Article title                 | Villeroy & Boch Subway 60 XM flat<br>Flush-mounted sink, included<br>Waste system pop-up, of Ceramic,<br>585 x 475 mm, Ebony CeramicPlus                               |
|-------------------------------|------------------------------------------------------------------------------------------------------------------------------------------------------------------------|
| Article number                | 67802FS5                                                                                                                                                               |
| Assembly / Assembly type      | flush-fitting installation                                                                                                                                             |
| Assembly instructions         | minimum unit width: 60 cm, For<br>flush-fit installation in natural stone<br>or artificial stone countertops <br>Minimum thickness of the<br>countertop: at least 3 cm |
| Scope of delivery             | 1 x sink , 1 x pop-up waste system 1 x cover cap, round                                                                                                                |
| Length in mm                  | 475                                                                                                                                                                    |
| Width in mm                   | 585                                                                                                                                                                    |
| Height in mm                  | 220                                                                                                                                                                    |
| Interior depth                | 205                                                                                                                                                                    |
| Collection                    | Subway 60 XM flat                                                                                                                                                      |
| Material                      | Ceramic                                                                                                                                                                |
| Colour name                   | Ebony CeramicPlus                                                                                                                                                      |
| Other material                | Grate: Stainless steel Valve:<br>Stainless steel                                                                                                                       |
| Position of main bowl         | Basin on right                                                                                                                                                         |
| Function of the drain fitting | pop-up waste system                                                                                                                                                    |
| Colour designation            | Ebony                                                                                                                                                                  |
| Other colour designations     | Grate: Chrome, Valve: Chrome                                                                                                                                           |