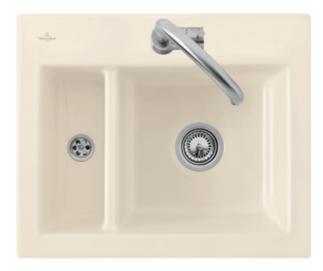

## PRODUCT INFORMATION

| Article title                 | Villeroy & Boch Subway 60 XM flat<br>Flush-mounted sink, included<br>Waste system hand-operated, of<br>Ceramic, 585 x 475 mm, Fossil<br>CeramicPlus                    |
|-------------------------------|------------------------------------------------------------------------------------------------------------------------------------------------------------------------|
| Article number                | 67801FKD                                                                                                                                                               |
| Assembly / Assembly type      | flush-fitting installation                                                                                                                                             |
| Assembly instructions         | minimum unit width: 60 cm, For<br>flush-fit installation in natural stone<br>or artificial stone countertops <br>Minimum thickness of the<br>countertop: at least 3 cm |
| Scope of delivery             | $1 \times \text{sink}$ , $1 \times \text{basket strainer waste}$                                                                                                       |
| Length in mm                  | 475                                                                                                                                                                    |
| Width in mm                   | 585                                                                                                                                                                    |
| Height in mm                  | 220                                                                                                                                                                    |
| Interior depth                | 205                                                                                                                                                                    |
| Collection                    | Subway 60 XM flat                                                                                                                                                      |
| Material                      | Ceramic                                                                                                                                                                |
| Colour name                   | Fossil CeramicPlus                                                                                                                                                     |
| Other material                | Grate: Stainless steel Valve:<br>Stainless steel                                                                                                                       |
| Position of main bowl         | Basin on right                                                                                                                                                         |
| Function of the drain fitting | basket strainer waste                                                                                                                                                  |
| Colour designation            | Fossil                                                                                                                                                                 |
| Other colour designations     | Grate: Chrome, Valve: Chrome                                                                                                                                           |