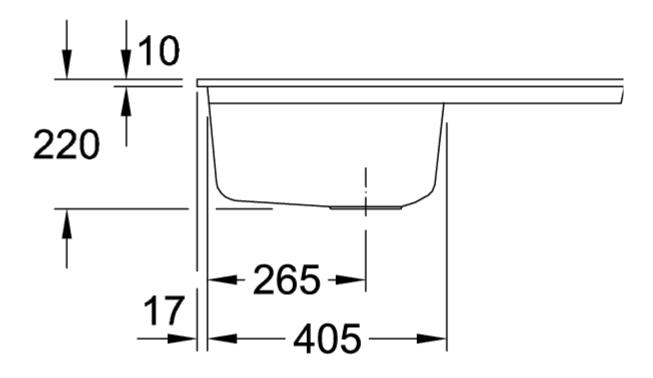

## PRODUCT INFORMATION

| Article title                 | Villeroy & Boch Subway 45 flat<br>Flush-mounted sink, included<br>Waste system hand-operated, of<br>Ceramic, 745 x 475 mm, White<br>Alpin CeramicPlus                                                   |
|-------------------------------|---------------------------------------------------------------------------------------------------------------------------------------------------------------------------------------------------------|
| Article number                | 67721FR1                                                                                                                                                                                                |
| Assembly / Assembly type      | flush-fitting installation                                                                                                                                                                              |
| Assembly instructions         | minimum unit width: 45 cm,<br>Minimum thickness of the<br>countertop when placed with a<br>dishwasher: at least 4 cm For flush-<br>fit installation in natural stone or<br>artificial stone countertops |
| Scope of delivery             | 1  x sink , $1  x basket strainer waste$                                                                                                                                                                |
| Length in mm                  | 475                                                                                                                                                                                                     |
| Width in mm                   | 745                                                                                                                                                                                                     |
| Height in mm                  | 220                                                                                                                                                                                                     |
| Interior depth                | 200                                                                                                                                                                                                     |
| Collection                    | Subway 45 flat                                                                                                                                                                                          |
| Material                      | Ceramic                                                                                                                                                                                                 |
| Colour name                   | White Alpin CeramicPlus                                                                                                                                                                                 |
| Other material                | Grate: Stainless steel Valve:<br>Stainless steel                                                                                                                                                        |
| Position of main bowl         | Basin on left                                                                                                                                                                                           |
| Function of the drain fitting | basket strainer waste                                                                                                                                                                                   |
| Colour designation            | White Alpin                                                                                                                                                                                             |
| Other colour designations     | Grate: Chrome, Valve: Chrome                                                                                                                                                                            |

## TECHNICAL DRAWINGS

67721FR1