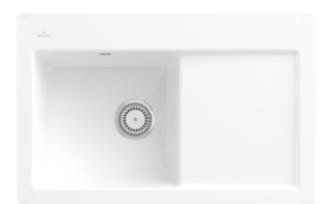

## PRODUCT INFORMATION

| Article title                 | Villeroy & Boch Subway 45 flat<br>Flush-mounted sink, included<br>Waste system hand-operated, of<br>Ceramic, 745 x 475 mm, White<br>Alpin CeramicPlus                                                   |
|-------------------------------|---------------------------------------------------------------------------------------------------------------------------------------------------------------------------------------------------------|
| Article number                | 67721FR1                                                                                                                                                                                                |
| Assembly / Assembly type      | flush-fitting installation                                                                                                                                                                              |
| Assembly instructions         | minimum unit width: 45 cm,<br>Minimum thickness of the<br>countertop when placed with a<br>dishwasher: at least 4 cm For flush-<br>fit installation in natural stone or<br>artificial stone countertops |
| Scope of delivery             | 1  x sink , $1  x basket strainer waste$                                                                                                                                                                |
| Length in mm                  | 475                                                                                                                                                                                                     |
| Width in mm                   | 745                                                                                                                                                                                                     |
| Height in mm                  | 220                                                                                                                                                                                                     |
| Interior depth                | 200                                                                                                                                                                                                     |
| Collection                    | Subway 45 flat                                                                                                                                                                                          |
| Material                      | Ceramic                                                                                                                                                                                                 |
| Colour name                   | White Alpin CeramicPlus                                                                                                                                                                                 |
| Other material                | Grate: Stainless steel Valve:<br>Stainless steel                                                                                                                                                        |
| Position of main bowl         | Basin on left                                                                                                                                                                                           |
| Function of the drain fitting | basket strainer waste                                                                                                                                                                                   |
| Colour designation            | White Alpin                                                                                                                                                                                             |
| Other colour designations     | Grate: Chrome, Valve: Chrome                                                                                                                                                                            |