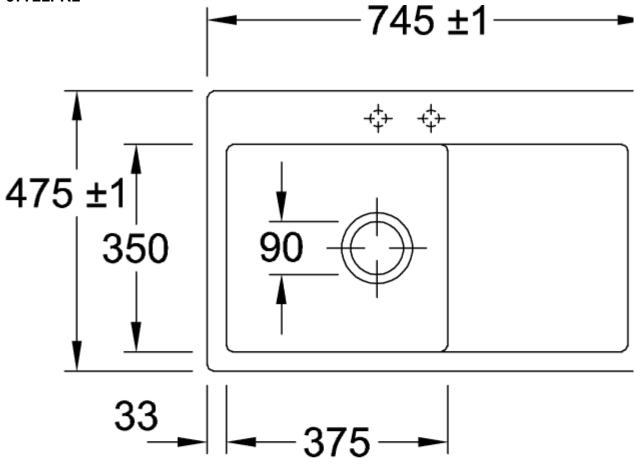

## PRODUCT INFORMATION

| Article title                 | Villeroy & Boch Subway 45 flat<br>Flush-mounted sink, included<br>Waste system hand-operated, of<br>Ceramic, 745 x 475 mm, White<br>Alpin CeramicPlus                                                   |
|-------------------------------|---------------------------------------------------------------------------------------------------------------------------------------------------------------------------------------------------------|
| Article number                | 67721FR1                                                                                                                                                                                                |
| Assembly / Assembly type      | flush-fitting installation                                                                                                                                                                              |
| Assembly instructions         | minimum unit width: 45 cm,<br>Minimum thickness of the<br>countertop when placed with a<br>dishwasher: at least 4 cm For flush-<br>fit installation in natural stone or<br>artificial stone countertops |
| Scope of delivery             | 1  x sink , $1  x basket strainer waste$                                                                                                                                                                |
| Length in mm                  | 475                                                                                                                                                                                                     |
| Width in mm                   | 745                                                                                                                                                                                                     |
| Height in mm                  | 220                                                                                                                                                                                                     |
| Interior depth                | 200                                                                                                                                                                                                     |
| Collection                    | Subway 45 flat                                                                                                                                                                                          |
| Material                      | Ceramic                                                                                                                                                                                                 |
| Colour name                   | White Alpin CeramicPlus                                                                                                                                                                                 |
| Other material                | Grate: Stainless steel Valve:<br>Stainless steel                                                                                                                                                        |
| Position of main bowl         | Basin on left                                                                                                                                                                                           |
| Function of the drain fitting | basket strainer waste                                                                                                                                                                                   |
| Colour designation            | White Alpin                                                                                                                                                                                             |
| Other colour designations     | Grate: Chrome, Valve: Chrome                                                                                                                                                                            |

## TECHNICAL DRAWINGS

67721FR1