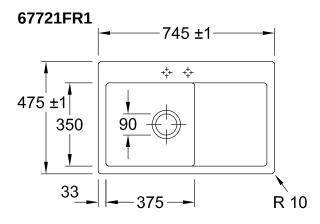

## PRODUCT INFORMATION

| Article title                 | Villeroy & Boch Subway 45 flat<br>Flush-mounted sink, included<br>Waste system hand-operated, of<br>Ceramic, 745 x 475 mm, White<br>Alpin CeramicPlus                                                   |
|-------------------------------|---------------------------------------------------------------------------------------------------------------------------------------------------------------------------------------------------------|
| Article number                | 67721FR1                                                                                                                                                                                                |
| Assembly / Assembly type      | flush-fitting installation                                                                                                                                                                              |
| Assembly instructions         | minimum unit width: 45 cm,<br>Minimum thickness of the<br>countertop when placed with a<br>dishwasher: at least 4 cm For flush-<br>fit installation in natural stone or<br>artificial stone countertops |
| Scope of delivery             | 1  x sink , $1  x basket strainer waste$                                                                                                                                                                |
| Length in mm                  | 475                                                                                                                                                                                                     |
| Width in mm                   | 745                                                                                                                                                                                                     |
| Height in mm                  | 220                                                                                                                                                                                                     |
| Interior depth                | 200                                                                                                                                                                                                     |
| Collection                    | Subway 45 flat                                                                                                                                                                                          |
| Material                      | Ceramic                                                                                                                                                                                                 |
| Colour name                   | White Alpin CeramicPlus                                                                                                                                                                                 |
| Other material                | Grate: Stainless steel Valve:<br>Stainless steel                                                                                                                                                        |
| Position of main bowl         | Basin on left                                                                                                                                                                                           |
| Function of the drain fitting | basket strainer waste                                                                                                                                                                                   |
| Colour designation            | White Alpin                                                                                                                                                                                             |
| Other colour designations     | Grate: Chrome, Valve: Chrome                                                                                                                                                                            |

## TECHNICAL DRAWINGS

67721FR1