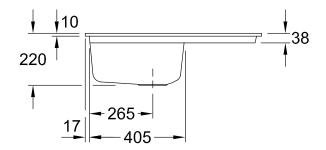

## PRODUCT INFORMATION

| Article title                 | Villeroy & Boch Subway 45 flat<br>Flush-mounted sink, included<br>Waste system hand-operated, of<br>Ceramic, 745 x 475 mm, White<br>Alpin CeramicPlus                                                   |
|-------------------------------|---------------------------------------------------------------------------------------------------------------------------------------------------------------------------------------------------------|
| Article number                | 67721FR1                                                                                                                                                                                                |
| Assembly / Assembly type      | flush-fitting installation                                                                                                                                                                              |
| Assembly instructions         | minimum unit width: 45 cm,<br>Minimum thickness of the<br>countertop when placed with a<br>dishwasher: at least 4 cm For flush-<br>fit installation in natural stone or<br>artificial stone countertops |
| Scope of delivery             | 1  x sink , $1  x basket strainer waste$                                                                                                                                                                |
| Length in mm                  | 475                                                                                                                                                                                                     |
| Width in mm                   | 745                                                                                                                                                                                                     |
| Height in mm                  | 220                                                                                                                                                                                                     |
| Interior depth                | 200                                                                                                                                                                                                     |
| Collection                    | Subway 45 flat                                                                                                                                                                                          |
| Material                      | Ceramic                                                                                                                                                                                                 |
| Colour name                   | White Alpin CeramicPlus                                                                                                                                                                                 |
| Other material                | Grate: Stainless steel Valve:<br>Stainless steel                                                                                                                                                        |
| Position of main bowl         | Basin on left                                                                                                                                                                                           |
| Function of the drain fitting | basket strainer waste                                                                                                                                                                                   |
| Colour designation            | White Alpin                                                                                                                                                                                             |
| Other colour designations     | Grate: Chrome, Valve: Chrome                                                                                                                                                                            |

## TECHNICAL DRAWINGS

67721FR1