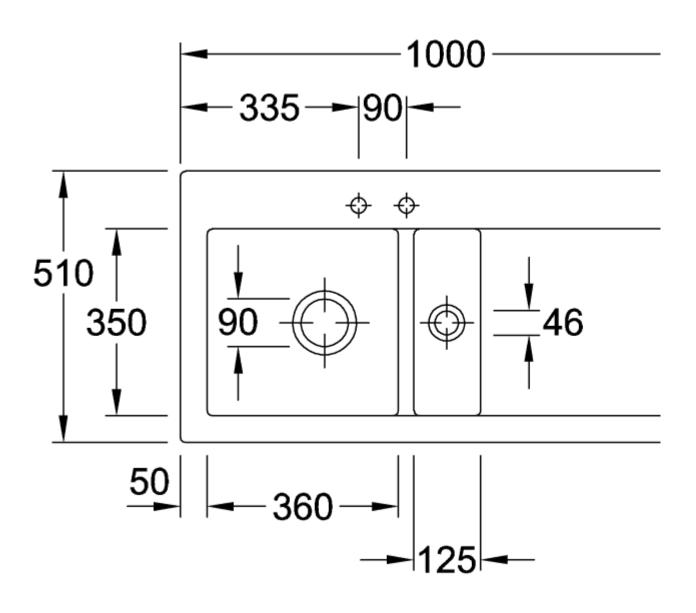

Stainless steel                                                                                  |
| Position of main bowl         | Basin on left                                                                                                                     |
| Function of the drain fitting | pop-up waste system                                                                                                               |
| Colour designation            | Snow White                                                                                                                        |
| Other colour designations     | Grate: Chrome, Valve: Chrome                                                                                                      |

## TECHNICAL DRAWINGS

## 677202KG