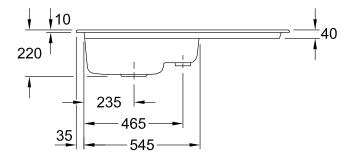

ess steel                                                                                  |
| Position of main bowl         | Basin on left                                                                                                                     |
| Function of the drain fitting | pop-up waste system                                                                                                               |
| Colour designation            | Snow White                                                                                                                        |
| Other colour designations     | Grate: Chrome, Valve: Chrome                                                                                                      |

## TECHNICAL DRAWINGS

## 677202KG