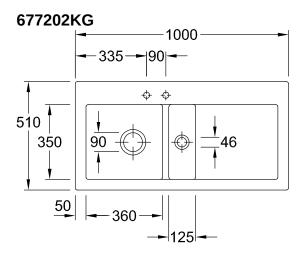

nless steel                                                                                  |
| Position of main bowl         | Basin on left                                                                                                                     |
| Function of the drain fitting | pop-up waste system                                                                                                               |
| Colour designation            | Snow White                                                                                                                        |
| Other colour designations     | Grate: Chrome, Valve: Chrome                                                                                                      |

## TECHNICAL DRAWINGS

## 677202KG