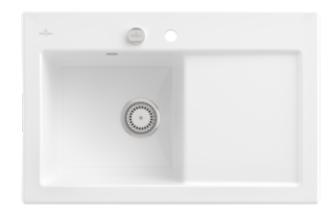

## SUBWAY 45 BUILT-IN SINK RECTANGLE

## PRODUCT INFORMATION

| Article title                 | Villeroy & Boch Subway 45 Built-in<br>sink, included Waste system pop-<br>up, of Ceramic, 780 x 510 mm,<br>Snow White CeramicPlus |
|-------------------------------|-----------------------------------------------------------------------------------------------------------------------------------|
| Article number                | 677202KG                                                                                                                          |
| Assembly / Assembly type      | surface-mounted installation                                                                                                      |
| Assembly instructions         | minimum unit width: 45 cm                                                                                                         |
| Scope of delivery             | 1 x sink , 1 x pop-up waste system 1 x cover cap, round                                                                           |
| Length in mm                  | 510                                                                                                                               |
| Width in mm                   | 780                                                                                                                               |
| Height in mm                  | 220                                                                                                                               |
| Interior depth                | 200                                                                                                                               |
| Collection                    | Subway 45                                                                                                                         |
| Material                      | Ceramic                                                                                                                           |
| Colour name                   | Snow White CeramicPlus                                                                                                            |
| Other material                | Grate: Stainless steel Valve:<br>Stainless steel                                                                                  |
| Position of main bowl         | Basin on left                                                                                                                     |
| Function of the drain fitting | pop-up waste system                                                                                                               |
| Colour designation            | Snow White                                                                                                                        |
| Other colour designations     | Grate: Chrome, Valve: Chrome                                                                                                      |