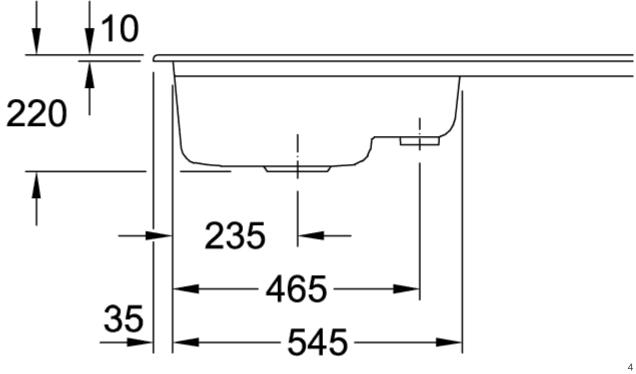

ainless steel                                                                                  |
| Position of main bowl         | Basin on left                                                                                                                     |
| Function of the drain fitting | pop-up waste system                                                                                                               |
| Colour designation            | Snow White                                                                                                                        |
| Other colour designations     | Grate: Chrome, Valve: Chrome                                                                                                      |

## TECHNICAL DRAWINGS

## 677202KG