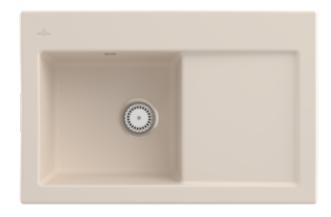

## SUBWAY 45 BUILT-IN SINK RECTANGLE

## PRODUCT INFORMATION

| Article title                 | Villeroy & Boch Subway 45 Built-in<br>sink, included Waste system hand-<br>operated, of Ceramic, 780 x 510<br>mm, Ivory CeramicPlus |
|-------------------------------|-------------------------------------------------------------------------------------------------------------------------------------|
| Article number                | 677201FU                                                                                                                            |
| Assembly / Assembly type      | surface-mounted installation                                                                                                        |
| Assembly instructions         | minimum unit width: 45 cm                                                                                                           |
| Scope of delivery             | 1 x sink , 1 x basket strainer waste                                                                                                |
| Length in mm                  | 510                                                                                                                                 |
| Width in mm                   | 780                                                                                                                                 |
| Height in mm                  | 220                                                                                                                                 |
| Interior depth                | 200                                                                                                                                 |
| Collection                    | Subway 45                                                                                                                           |
| Material                      | Ceramic                                                                                                                             |
| Colour name                   | Ivory CeramicPlus                                                                                                                   |
| Other material                | Grate: Stainless steel Valve:<br>Stainless steel                                                                                    |
| Position of main bowl         | Basin on left                                                                                                                       |
| Function of the drain fitting | basket strainer waste                                                                                                               |
| Colour designation            | lvory                                                                                                                               |
| Other colour designations     | Grate: Chrome, Valve: Chrome                                                                                                        |