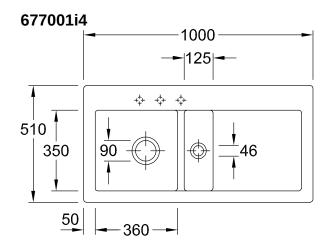

|
| Position of main bowl         | Basin on left                                                                                                                           |
| Function of the drain fitting | basket strainer waste                                                                                                                   |
| Colour designation            | Graphite                                                                                                                                |
| Other colour designations     | Grate: Chrome, Valve: Chrome                                                                                                            |

## TECHNICAL DRAWINGS

## 677001i4