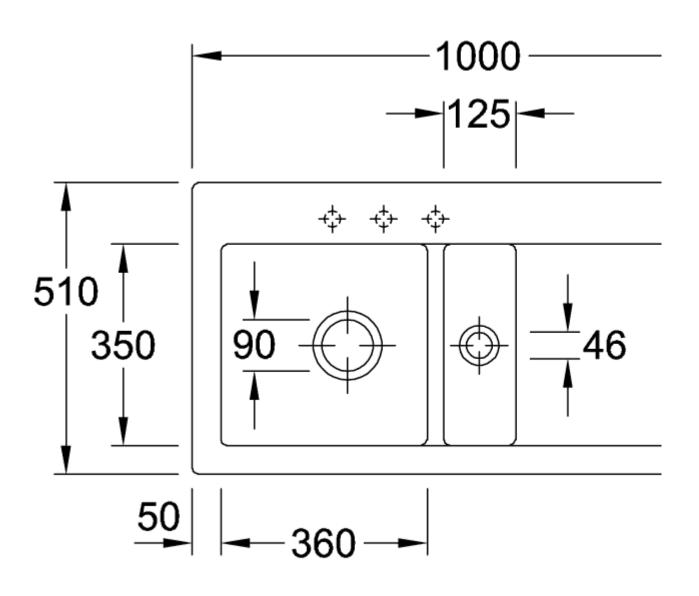

|
| Position of main bowl         | Basin on left                                                                                                                           |
| Function of the drain fitting | basket strainer waste                                                                                                                   |
| Colour designation            | Graphite                                                                                                                                |
| Other colour designations     | Grate: Chrome, Valve: Chrome                                                                                                            |

## TECHNICAL DRAWINGS

## 677001i4