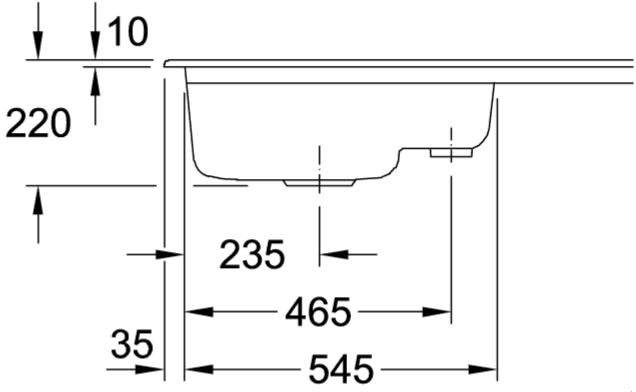

|
| Position of main bowl         | Basin on left                                                                                                                           |
| Function of the drain fitting | basket strainer waste                                                                                                                   |
| Colour designation            | Graphite                                                                                                                                |
| Other colour designations     | Grate: Chrome, Valve: Chrome                                                                                                            |

## TECHNICAL DRAWINGS

## 677001i4