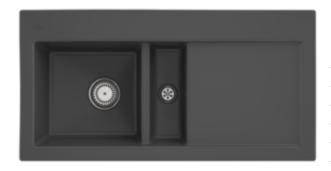

## SUBWAY 60 BUILT-IN SINK RECTANGLE

## PRODUCT INFORMATION

| Article title                 | Villeroy & Boch Subway 60 Built-in<br>sink, included Waste system hand-<br>operated, of Ceramic, 1000 x 510<br>mm, Graphite CeramicPlus |
|-------------------------------|-----------------------------------------------------------------------------------------------------------------------------------------|
| Article number                | 677001i4                                                                                                                                |
| Assembly / Assembly type      | surface-mounted installation                                                                                                            |
| Assembly instructions         | minimum unit width: 60 cm                                                                                                               |
| Scope of delivery             | 1 x sink , 1 x basket strainer waste                                                                                                    |
| Length in mm                  | 510                                                                                                                                     |
| Width in mm                   | 1000                                                                                                                                    |
| Height in mm                  | 220                                                                                                                                     |
| Interior depth                | 200                                                                                                                                     |
| Collection                    | Subway 60                                                                                                                               |
| Material                      | Ceramic                                                                                                                                 |
| Colour name                   | Graphite CeramicPlus                                                                                                                    |
| Other material                | Grate: Stainless steel Valve:<br>Stainless steel                                                                                        |
| Position of main bowl         | Basin on left                                                                                                                           |
| Function of the drain fitting | basket strainer waste                                                                                                                   |
| Colour designation            | Graphite                                                                                                                                |
| Other colour designations     | Grate: Chrome, Valve: Chrome                                                                                                            |