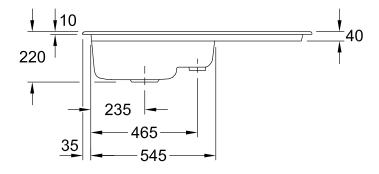

|
| Position of main bowl         | Basin on left                                                                                                                           |
| Function of the drain fitting | basket strainer waste                                                                                                                   |
| Colour designation            | Graphite                                                                                                                                |
| Other colour designations     | Grate: Chrome, Valve: Chrome                                                                                                            |

## TECHNICAL DRAWINGS

## 677001i4