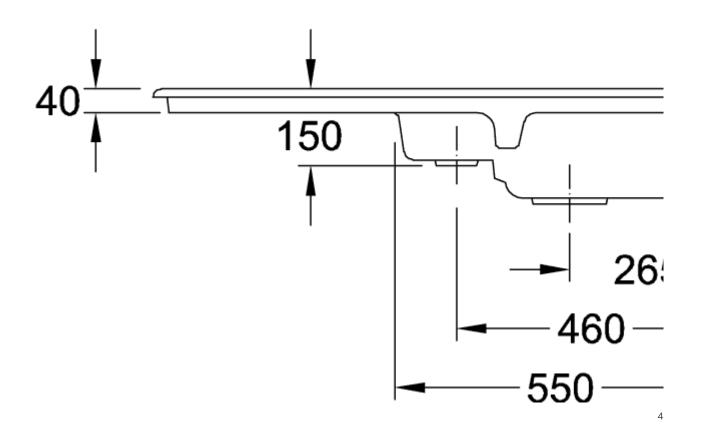

|
| Position of main bowl         | Basin, reversible                                                                                                                           |
| Function of the drain fitting | pop-up waste system                                                                                                                         |
| Colour designation            | lvory                                                                                                                                       |
| Other colour designations     | Grate: Chrome, Valve: Chrome                                                                                                                |

## TECHNICAL DRAWINGS

## 675902FU