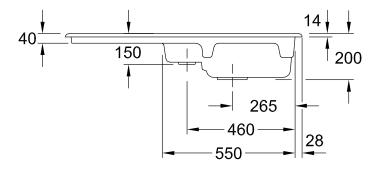

|
| Position of main bowl         | Basin, reversible                                                                                                                           |
| Function of the drain fitting | pop-up waste system                                                                                                                         |
| Colour designation            | lvory                                                                                                                                       |
| Other colour designations     | Grate: Chrome, Valve: Chrome                                                                                                                |

## TECHNICAL DRAWINGS

## 675902FU