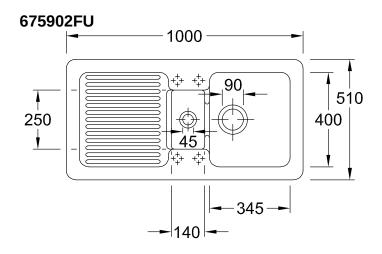

|
| Position of main bowl         | Basin, reversible                                                                                                                           |
| Function of the drain fitting | pop-up waste system                                                                                                                         |
| Colour designation            | lvory                                                                                                                                       |
| Other colour designations     | Grate: Chrome, Valve: Chrome                                                                                                                |

## TECHNICAL DRAWINGS

## 675902FU