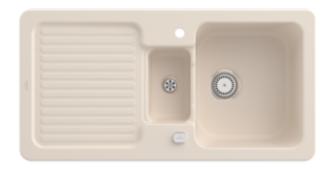

## PRODUCT INFORMATION

| Article title                 | Villeroy & Boch Condor 60 Built-in<br>sink, included Strainer bowl, Waste<br>system pop-up, of Ceramic, 1000 x<br>510 mm, Ivory CeramicPlus |
|-------------------------------|---------------------------------------------------------------------------------------------------------------------------------------------|
| Article number                | 675902FU                                                                                                                                    |
| Assembly / Assembly type      | surface-mounted installation                                                                                                                |
| Assembly instructions         | minimum unit width: 60 cm                                                                                                                   |
| Scope of delivery             | 1 x sink , 1 x pop-up waste system<br>1 x cover cap, round                                                                                  |
| Length in mm                  | 510                                                                                                                                         |
| Width in mm                   | 1000                                                                                                                                        |
| Height in mm                  | 200                                                                                                                                         |
| Interior depth                | 180                                                                                                                                         |
| Collection                    | Condor 60                                                                                                                                   |
| Material                      | Ceramic                                                                                                                                     |
| Colour name                   | Ivory CeramicPlus                                                                                                                           |
| Other material                | Grate: Stainless steel Valve:<br>Stainless steel                                                                                            |
| Position of main bowl         | Basin, reversible                                                                                                                           |
| Function of the drain fitting | pop-up waste system                                                                                                                         |
| Colour designation            | lvory                                                                                                                                       |
| Other colour designations     | Grate: Chrome, Valve: Chrome                                                                                                                |