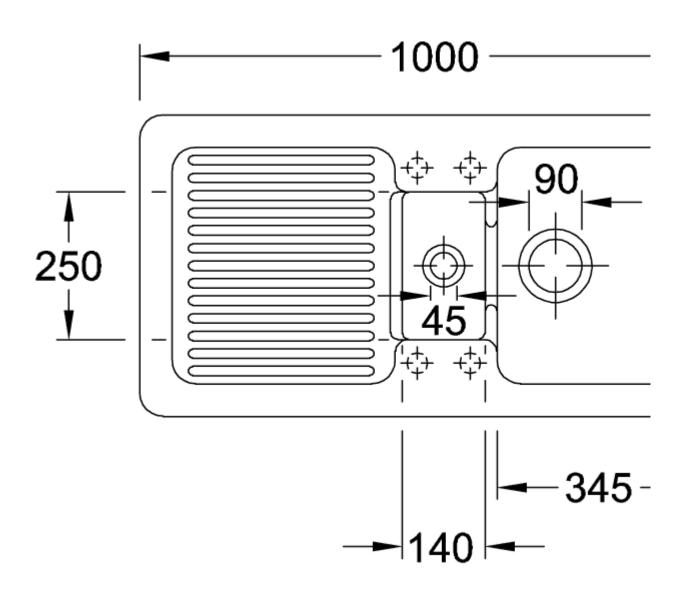

|
| Position of main bowl         | Basin, reversible                                                                                                                           |
| Function of the drain fitting | pop-up waste system                                                                                                                         |
| Colour designation            | lvory                                                                                                                                       |
| Other colour designations     | Grate: Chrome, Valve: Chrome                                                                                                                |

## TECHNICAL DRAWINGS

## 675902FU