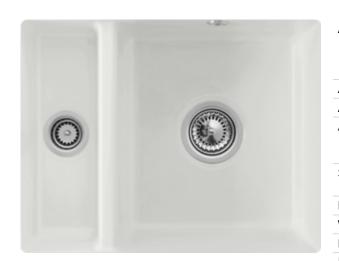

## SUBWAY 60 XU UNDERCOUNTER SINK RECTANGLE

## PRODUCT INFORMATION

| Article title                 | Villeroy & Boch Subway 60 XU<br>Undercounter sink, included Waste<br>system pop-up, of Ceramic, 545 x<br>440 mm, Steam CeramicPlus |
|-------------------------------|------------------------------------------------------------------------------------------------------------------------------------|
| Article number                | 675802SM                                                                                                                           |
| Assembly / Assembly type      | Undercounter                                                                                                                       |
| Assembly instructions         | Installation in natural stone or artificial stone countertops, minimum unit width: 60 cm                                           |
| Scope of delivery             | 1 x sink , 1 x pop-up waste system<br>1 x cover cap, round                                                                         |
| Length in mm                  | 440                                                                                                                                |
| Width in mm                   | 545                                                                                                                                |
| Height in mm                  | 200                                                                                                                                |
| Interior depth                | 190                                                                                                                                |
| Collection                    | Subway 60 XU                                                                                                                       |
| Material                      | Ceramic                                                                                                                            |
| Colour name                   | Steam CeramicPlus                                                                                                                  |
| Other material                | Grate: Stainless steel Valve:<br>Stainless steel                                                                                   |
| Position of main bowl         | Basin on right                                                                                                                     |
| Function of the drain fitting | pop-up waste system                                                                                                                |
| Colour designation            | Steam                                                                                                                              |
| Other colour designations     | Grate: Chrome, Valve: Chrome                                                                                                       |