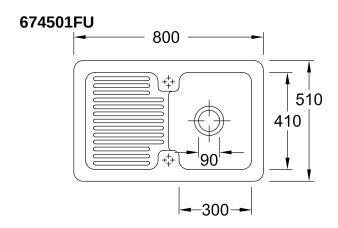

## PRODUCT INFORMATION

| Article title                 | Villeroy & Boch Condor 45 Built-in<br>sink, included Waste system hand-<br>operated, of Ceramic, 800 x 510<br>mm, Ivory CeramicPlus |
|-------------------------------|-------------------------------------------------------------------------------------------------------------------------------------|
| Article number                | 674501FU                                                                                                                            |
| Assembly / Assembly type      | surface-mounted installation                                                                                                        |
| Assembly instructions         | minimum unit width: 45 cm                                                                                                           |
| Scope of delivery             | 1 x sink , 1 x basket strainer waste                                                                                                |
| Length in mm                  | 510                                                                                                                                 |
| Width in mm                   | 800                                                                                                                                 |
| Height in mm                  | 200                                                                                                                                 |
| Interior depth                | 180                                                                                                                                 |
| Collection                    | Condor 45                                                                                                                           |
| Material                      | Ceramic                                                                                                                             |
| Colour name                   | Ivory CeramicPlus                                                                                                                   |
| Other material                | Grate: Stainless steel Valve:<br>Stainless steel                                                                                    |
| Position of main bowl         | Basin, reversible                                                                                                                   |
| Function of the drain fitting | basket strainer waste                                                                                                               |
| Colour designation            | lvory                                                                                                                               |
| Other colour designations     | Grate: Chrome, Valve: Chrome                                                                                                        |

## TECHNICAL DRAWINGS