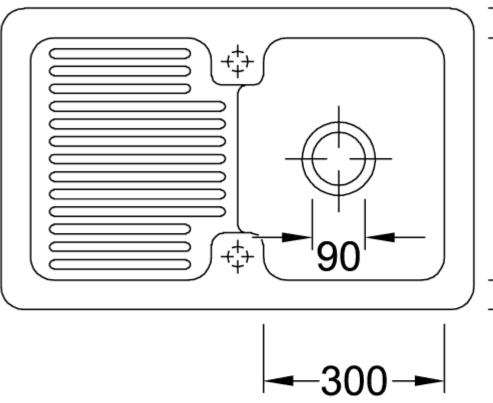

>Stainless steel                                                                                    |
| Position of main bowl         | Basin, reversible                                                                                                                   |
| Function of the drain fitting | basket strainer waste                                                                                                               |
| Colour designation            | lvory                                                                                                                               |
| Other colour designations     | Grate: Chrome, Valve: Chrome                                                                                                        |

## TECHNICAL DRAWINGS