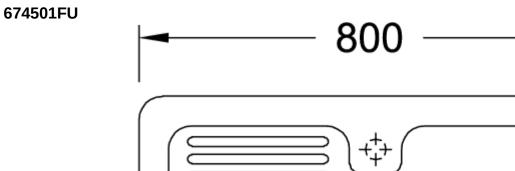

br>Stainless steel                                                                                    |
| Position of main bowl         | Basin, reversible                                                                                                                   |
| Function of the drain fitting | basket strainer waste                                                                                                               |
| Colour designation            | lvory                                                                                                                               |
| Other colour designations     | Grate: Chrome, Valve: Chrome                                                                                                        |

## TECHNICAL DRAWINGS