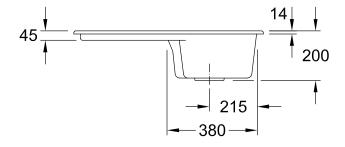

## PRODUCT INFORMATION

| Article title                 | Villeroy & Boch Condor 45 Built-in<br>sink, included Waste system hand-<br>operated, of Ceramic, 800 x 510<br>mm, Ivory CeramicPlus |
|-------------------------------|-------------------------------------------------------------------------------------------------------------------------------------|
| Article number                | 674501FU                                                                                                                            |
| Assembly / Assembly type      | surface-mounted installation                                                                                                        |
| Assembly instructions         | minimum unit width: 45 cm                                                                                                           |
| Scope of delivery             | 1 x sink , 1 x basket strainer waste                                                                                                |
| Length in mm                  | 510                                                                                                                                 |
| Width in mm                   | 800                                                                                                                                 |
| Height in mm                  | 200                                                                                                                                 |
| Interior depth                | 180                                                                                                                                 |
| Collection                    | Condor 45                                                                                                                           |
| Material                      | Ceramic                                                                                                                             |
| Colour name                   | Ivory CeramicPlus                                                                                                                   |
| Other material                | Grate: Stainless steel Valve:<br>Stainless steel                                                                                    |
| Position of main bowl         | Basin, reversible                                                                                                                   |
| Function of the drain fitting | basket strainer waste                                                                                                               |
| Colour designation            | lvory                                                                                                                               |
| Other colour designations     | Grate: Chrome, Valve: Chrome                                                                                                        |

## TECHNICAL DRAWINGS