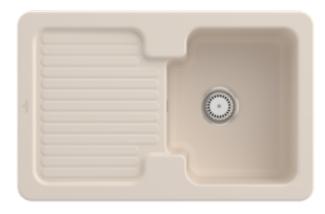

## CONDOR 45 BUILT-IN SINK RECTANGLE

## PRODUCT INFORMATION

| Article title                 | Villeroy & Boch Condor 45 Built-in<br>sink, included Waste system hand-<br>operated, of Ceramic, 800 x 510<br>mm, Ivory CeramicPlus |
|-------------------------------|-------------------------------------------------------------------------------------------------------------------------------------|
| Article number                | 674501FU                                                                                                                            |
| Assembly / Assembly type      | surface-mounted installation                                                                                                        |
| Assembly instructions         | minimum unit width: 45 cm                                                                                                           |
| Scope of delivery             | 1 x sink , 1 x basket strainer waste                                                                                                |
| Length in mm                  | 510                                                                                                                                 |
| Width in mm                   | 800                                                                                                                                 |
| Height in mm                  | 200                                                                                                                                 |
| Interior depth                | 180                                                                                                                                 |
| Collection                    | Condor 45                                                                                                                           |
| Material                      | Ceramic                                                                                                                             |
| Colour name                   | Ivory CeramicPlus                                                                                                                   |
| Other material                | Grate: Stainless steel Valve:<br>Stainless steel                                                                                    |
| Position of main bowl         | Basin, reversible                                                                                                                   |
| Function of the drain fitting | basket strainer waste                                                                                                               |
| Colour designation            | lvory                                                                                                                               |
| Other colour designations     | Grate: Chrome, Valve: Chrome                                                                                                        |