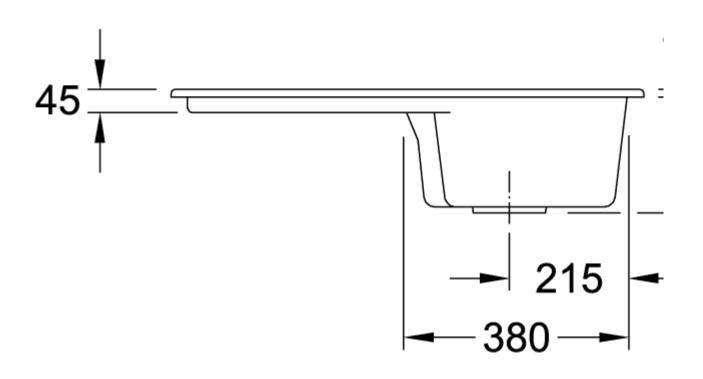

tainless steel                                                                                    |
| Position of main bowl         | Basin, reversible                                                                                                                   |
| Function of the drain fitting | basket strainer waste                                                                                                               |
| Colour designation            | lvory                                                                                                                               |
| Other colour designations     | Grate: Chrome, Valve: Chrome                                                                                                        |

## TECHNICAL DRAWINGS