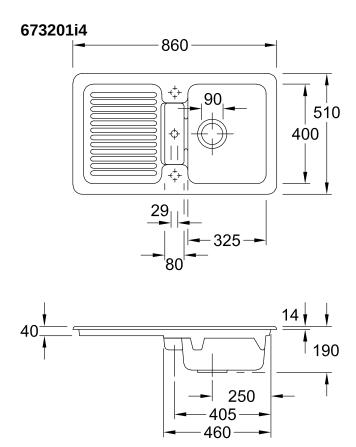

## TECHNICAL DRAWINGS

## 673201i4

## PRODUCT INFORMATION

| Article title                 | Villeroy & Boch Condor 50 Built-in<br>sink, included Strainer bowl, Waste<br>system hand-operated, of Ceramic,<br>860 x 510 mm, Graphite<br>CeramicPlus |
|-------------------------------|---------------------------------------------------------------------------------------------------------------------------------------------------------|
| Article number                | 673201i4                                                                                                                                                |
| Assembly / Assembly type      | surface-mounted installation                                                                                                                            |
| Assembly instructions         | minimum unit width: 50 cm                                                                                                                               |
| Scope of delivery             | 1 x sink , 1 x basket strainer waste                                                                                                                    |
| Length in mm                  | 510                                                                                                                                                     |
| Width in mm                   | 860                                                                                                                                                     |
| Height in mm                  | 190                                                                                                                                                     |
| Interior depth                | 175                                                                                                                                                     |
| Collection                    | Condor 50                                                                                                                                               |
| Material                      | Ceramic                                                                                                                                                 |
| Colour name                   | Graphite CeramicPlus                                                                                                                                    |
| Other material                | Grate: Stainless steel Valve:<br>Stainless steel                                                                                                        |
| Position of main bowl         | Basin, reversible                                                                                                                                       |
| Function of the drain fitting | basket strainer waste                                                                                                                                   |
| Colour designation            | Graphite                                                                                                                                                |
| Other colour designations     | Grate: Chrome, Valve: Chrome                                                                                                                            |