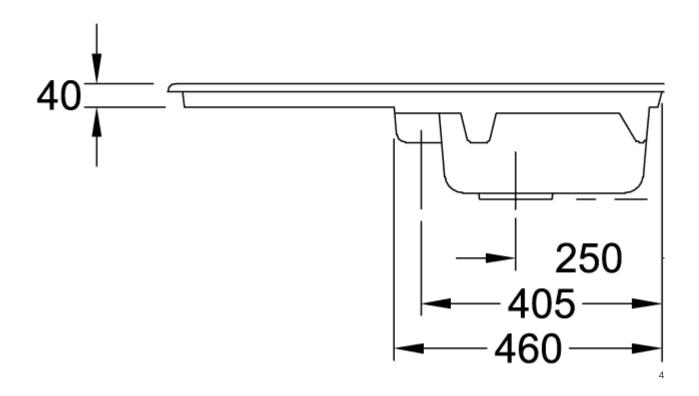

## TECHNICAL DRAWINGS

## 673201i4

## PRODUCT INFORMATION

| Article title                 | Villeroy & Boch Condor 50 Built-in<br>sink, included Strainer bowl, Waste<br>system hand-operated, of Ceramic,<br>860 x 510 mm, Graphite<br>CeramicPlus |
|-------------------------------|---------------------------------------------------------------------------------------------------------------------------------------------------------|
| Article number                | 673201i4                                                                                                                                                |
| Assembly / Assembly type      | surface-mounted installation                                                                                                                            |
| Assembly instructions         | minimum unit width: 50 cm                                                                                                                               |
| Scope of delivery             | 1 x sink , 1 x basket strainer waste                                                                                                                    |
| Length in mm                  | 510                                                                                                                                                     |
| Width in mm                   | 860                                                                                                                                                     |
| Height in mm                  | 190                                                                                                                                                     |
| Interior depth                | 175                                                                                                                                                     |
| Collection                    | Condor 50                                                                                                                                               |
| Material                      | Ceramic                                                                                                                                                 |
| Colour name                   | Graphite CeramicPlus                                                                                                                                    |
| Other material                | Grate: Stainless steel Valve:<br>Stainless steel                                                                                                        |
| Position of main bowl         | Basin, reversible                                                                                                                                       |
| Function of the drain fitting | basket strainer waste                                                                                                                                   |
| Colour designation            | Graphite                                                                                                                                                |
| Other colour designations     | Grate: Chrome, Valve: Chrome                                                                                                                            |