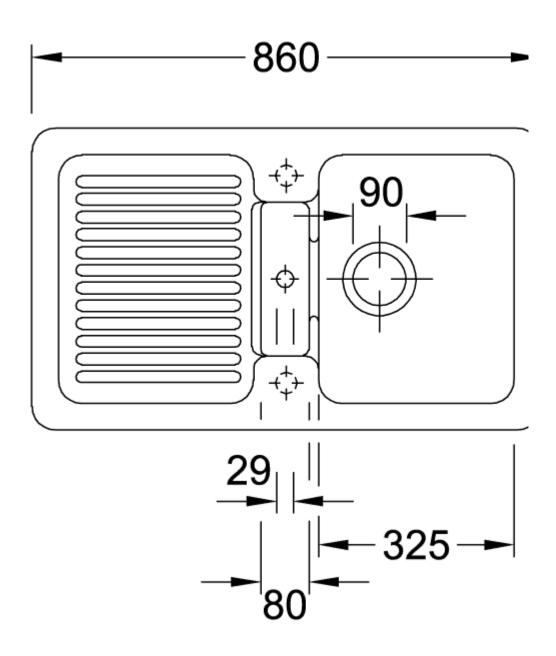

## TECHNICAL DRAWINGS

## 673201i4

## PRODUCT INFORMATION

| Article title                 | Villeroy & Boch Condor 50 Built-in<br>sink, included Strainer bowl, Waste<br>system hand-operated, of Ceramic,<br>860 x 510 mm, Graphite<br>CeramicPlus |
|-------------------------------|---------------------------------------------------------------------------------------------------------------------------------------------------------|
| Article number                | 673201i4                                                                                                                                                |
| Assembly / Assembly type      | surface-mounted installation                                                                                                                            |
| Assembly instructions         | minimum unit width: 50 cm                                                                                                                               |
| Scope of delivery             | 1 x sink , 1 x basket strainer waste                                                                                                                    |
| Length in mm                  | 510                                                                                                                                                     |
| Width in mm                   | 860                                                                                                                                                     |
| Height in mm                  | 190                                                                                                                                                     |
| Interior depth                | 175                                                                                                                                                     |
| Collection                    | Condor 50                                                                                                                                               |
| Material                      | Ceramic                                                                                                                                                 |
| Colour name                   | Graphite CeramicPlus                                                                                                                                    |
| Other material                | Grate: Stainless steel Valve:<br>Stainless steel                                                                                                        |
| Position of main bowl         | Basin, reversible                                                                                                                                       |
| Function of the drain fitting | basket strainer waste                                                                                                                                   |
| Colour designation            | Graphite                                                                                                                                                |
| Other colour designations     | Grate: Chrome, Valve: Chrome                                                                                                                            |