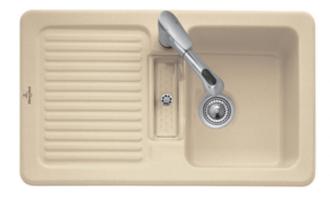

## CONDOR 50 BUILT-IN SINK RECTANGLE

## PRODUCT INFORMATION

| Article title                 | Villeroy & Boch Condor 50 Built-in<br>sink, included Strainer bowl, Waste<br>system hand-operated, of Ceramic,<br>860 x 510 mm, Graphite<br>CeramicPlus |
|-------------------------------|---------------------------------------------------------------------------------------------------------------------------------------------------------|
| Article number                | 673201i4                                                                                                                                                |
| Assembly / Assembly type      | surface-mounted installation                                                                                                                            |
| Assembly instructions         | minimum unit width: 50 cm                                                                                                                               |
| Scope of delivery             | 1 x sink , 1 x basket strainer waste                                                                                                                    |
| Length in mm                  | 510                                                                                                                                                     |
| Width in mm                   | 860                                                                                                                                                     |
| Height in mm                  | 190                                                                                                                                                     |
| Interior depth                | 175                                                                                                                                                     |
| Collection                    | Condor 50                                                                                                                                               |
| Material                      | Ceramic                                                                                                                                                 |
| Colour name                   | Graphite CeramicPlus                                                                                                                                    |
| Other material                | Grate: Stainless steel Valve:<br>Stainless steel                                                                                                        |
| Position of main bowl         | Basin, reversible                                                                                                                                       |
| Function of the drain fitting | basket strainer waste                                                                                                                                   |
| Colour designation            | Graphite                                                                                                                                                |
| Other colour designations     | Grate: Chrome, Valve: Chrome                                                                                                                            |