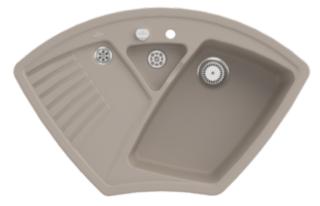

## ARENA CORNER CORNER SINK CORNER

## PRODUCT INFORMATION

| Article title                 | Villeroy & Boch Arena corner<br>Corner sink, included Strainer bowl,<br>Waste system pop-up, of Ceramic,<br>975 x 625 mm, Almond<br>CeramicPlus |
|-------------------------------|-------------------------------------------------------------------------------------------------------------------------------------------------|
| Article number                | 672902AM                                                                                                                                        |
| Assembly / Assembly type      | surface-mounted installation                                                                                                                    |
| Assembly instructions         | Installation on a corner undersink cabinet with 90 cm side length.                                                                              |
| Scope of delivery             | 1 x sink , 1 x pop-up waste system<br>1 x cover cap, round 1 x strainer<br>bowl                                                                 |
| Length in mm                  | 625                                                                                                                                             |
| Width in mm                   | 975                                                                                                                                             |
| Height in mm                  | 205                                                                                                                                             |
| Interior depth                | 180                                                                                                                                             |
| Collection                    | Arena corner                                                                                                                                    |
| Material                      | Ceramic                                                                                                                                         |
| Colour name                   | Almond CeramicPlus                                                                                                                              |
| Other material                | Grate: Stainless steel Valve:<br>Stainless steel                                                                                                |
| Position of main bowl         | Basin centred                                                                                                                                   |
| Function of the drain fitting | pop-up waste system                                                                                                                             |
| Colour designation            | Almond                                                                                                                                          |
| Other colour designations     | Grate: Chrome, Valve: Chrome                                                                                                                    |