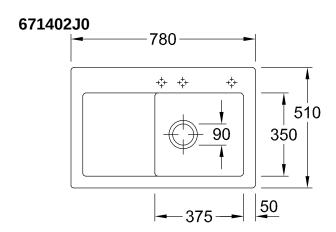

## PRODUCT INFORMATION

| Article title                 | Villeroy & Boch Subway 45 Built-in<br>sink, included Waste system pop-<br>up, of Ceramic, 780 x 510 mm,<br>Chromit CeramicPlus |
|-------------------------------|--------------------------------------------------------------------------------------------------------------------------------|
| Article number                | 671402J0                                                                                                                       |
| Assembly / Assembly type      | surface-mounted installation                                                                                                   |
| Assembly instructions         | minimum unit width: 45 cm                                                                                                      |
| Scope of delivery             | 1 x sink , 1 x pop-up waste system<br>1 x cover cap, round                                                                     |
| Length in mm                  | 510                                                                                                                            |
| Width in mm                   | 780                                                                                                                            |
| Height in mm                  | 220                                                                                                                            |
| Interior depth                | 200                                                                                                                            |
| Collection                    | Subway 45                                                                                                                      |
| Material                      | Ceramic                                                                                                                        |
| Colour name                   | Chromit CeramicPlus                                                                                                            |
| Other material                | Grate: Stainless steel Valve:<br>Stainless steel                                                                               |
| Position of main bowl         | Basin on right                                                                                                                 |
| Function of the drain fitting | pop-up waste system                                                                                                            |
| Colour designation            | Chromit                                                                                                                        |
| Other colour designations     | Grate: Chrome, Valve: Chrome                                                                                                   |

## TECHNICAL DRAWINGS