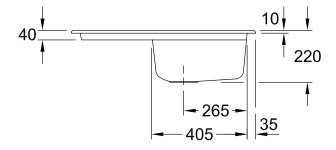

## PRODUCT INFORMATION

| Article title                 | Villeroy & Boch Subway 45 Built-in<br>sink, included Waste system pop-<br>up, of Ceramic, 780 x 510 mm,<br>Chromit CeramicPlus |
|-------------------------------|--------------------------------------------------------------------------------------------------------------------------------|
| Article number                | 671402J0                                                                                                                       |
| Assembly / Assembly type      | surface-mounted installation                                                                                                   |
| Assembly instructions         | minimum unit width: 45 cm                                                                                                      |
| Scope of delivery             | 1 x sink , 1 x pop-up waste system<br>1 x cover cap, round                                                                     |
| Length in mm                  | 510                                                                                                                            |
| Width in mm                   | 780                                                                                                                            |
| Height in mm                  | 220                                                                                                                            |
| Interior depth                | 200                                                                                                                            |
| Collection                    | Subway 45                                                                                                                      |
| Material                      | Ceramic                                                                                                                        |
| Colour name                   | Chromit CeramicPlus                                                                                                            |
| Other material                | Grate: Stainless steel Valve:<br>Stainless steel                                                                               |
| Position of main bowl         | Basin on right                                                                                                                 |
| Function of the drain fitting | pop-up waste system                                                                                                            |
| Colour designation            | Chromit                                                                                                                        |
| Other colour designations     | Grate: Chrome, Valve: Chrome                                                                                                   |

## TECHNICAL DRAWINGS