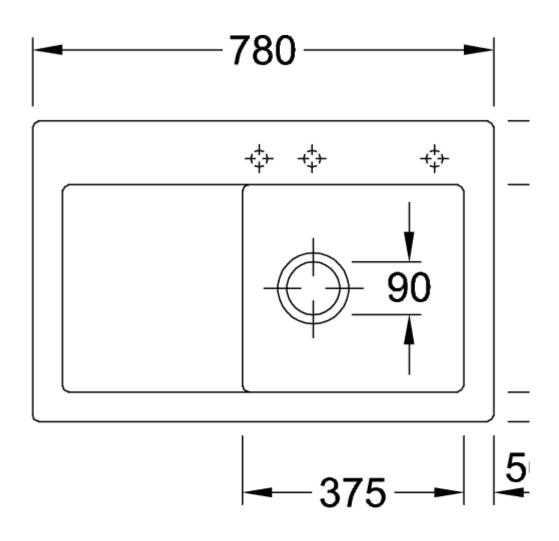

Stainless steel Valve:<br>Stainless steel                                                                               |
| Position of main bowl         | Basin on right                                                                                                                 |
| Function of the drain fitting | pop-up waste system                                                                                                            |
| Colour designation            | Chromit                                                                                                                        |
| Other colour designations     | Grate: Chrome, Valve: Chrome                                                                                                   |

## TECHNICAL DRAWINGS