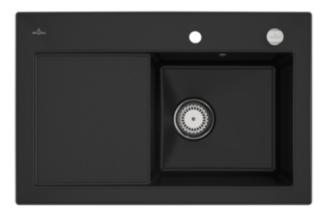

## SUBWAY 45 BUILT-IN SINK RECTANGLE

## PRODUCT INFORMATION

| Article title                 | Villeroy & Boch Subway 45 Built-in<br>sink, included Waste system pop-<br>up, of Ceramic, 780 x 510 mm,<br>Chromit CeramicPlus |
|-------------------------------|--------------------------------------------------------------------------------------------------------------------------------|
| Article number                | 671402J0                                                                                                                       |
| Assembly / Assembly type      | surface-mounted installation                                                                                                   |
| Assembly instructions         | minimum unit width: 45 cm                                                                                                      |
| Scope of delivery             | 1 x sink , 1 x pop-up waste system<br>1 x cover cap, round                                                                     |
| Length in mm                  | 510                                                                                                                            |
| Width in mm                   | 780                                                                                                                            |
| Height in mm                  | 220                                                                                                                            |
| Interior depth                | 200                                                                                                                            |
| Collection                    | Subway 45                                                                                                                      |
| Material                      | Ceramic                                                                                                                        |
| Colour name                   | Chromit CeramicPlus                                                                                                            |
| Other material                | Grate: Stainless steel Valve:<br>Stainless steel                                                                               |
| Position of main bowl         | Basin on right                                                                                                                 |
| Function of the drain fitting | pop-up waste system                                                                                                            |
| Colour designation            | Chromit                                                                                                                        |
| Other colour designations     | Grate: Chrome, Valve: Chrome                                                                                                   |