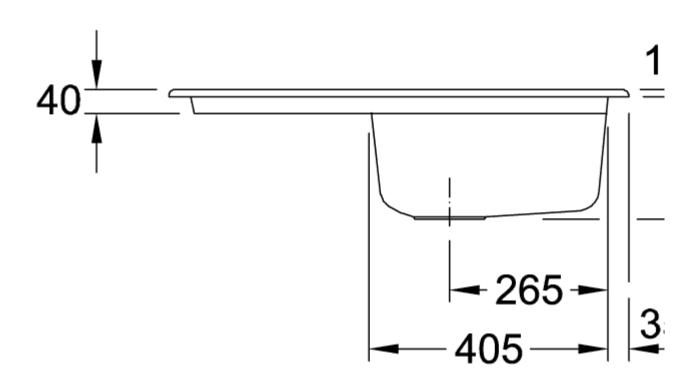

ainless steel Valve:<br>Stainless steel                                                                               |
| Position of main bowl         | Basin on right                                                                                                                 |
| Function of the drain fitting | pop-up waste system                                                                                                            |
| Colour designation            | Chromit                                                                                                                        |
| Other colour designations     | Grate: Chrome, Valve: Chrome                                                                                                   |

## TECHNICAL DRAWINGS