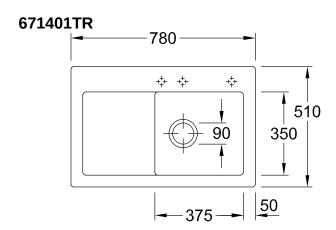

s steel                                                                                     |
| Position of main bowl         | Basin on right                                                                                                                       |
| Function of the drain fitting | basket strainer waste                                                                                                                |
| Colour designation            | Timber                                                                                                                               |
| Other colour designations     | Grate: Chrome, Valve: Chrome                                                                                                         |

## TECHNICAL DRAWINGS