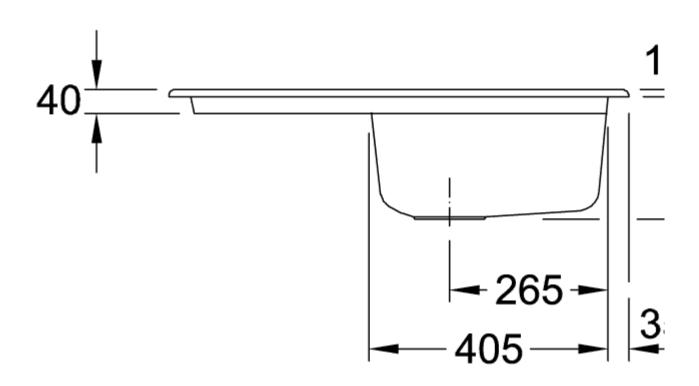

ess steel                                                                                     |
| Position of main bowl         | Basin on right                                                                                                                       |
| Function of the drain fitting | basket strainer waste                                                                                                                |
| Colour designation            | Timber                                                                                                                               |
| Other colour designations     | Grate: Chrome, Valve: Chrome                                                                                                         |

## TECHNICAL DRAWINGS