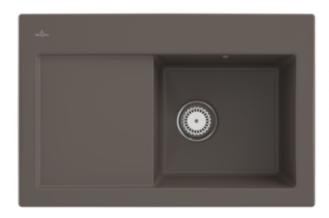

## PRODUCT INFORMATION

| Article title                 | Villeroy & Boch Subway 45 Built-in<br>sink, included Waste system hand-<br>operated, of Ceramic, 780 x 510<br>mm, Timber CeramicPlus |
|-------------------------------|--------------------------------------------------------------------------------------------------------------------------------------|
| Article number                | 671401TR                                                                                                                             |
| Assembly / Assembly type      | surface-mounted installation                                                                                                         |
| Assembly instructions         | minimum unit width: 45 cm                                                                                                            |
| Scope of delivery             | 1 x sink , 1 x basket strainer waste                                                                                                 |
| Length in mm                  | 510                                                                                                                                  |
| Width in mm                   | 780                                                                                                                                  |
| Height in mm                  | 220                                                                                                                                  |
| Interior depth                | 200                                                                                                                                  |
| Collection                    | Subway 45                                                                                                                            |
| Material                      | Ceramic                                                                                                                              |
| Colour name                   | Timber CeramicPlus                                                                                                                   |
| Other material                | Grate: Stainless steel Valve:<br>Stainless steel                                                                                     |
| Position of main bowl         | Basin on right                                                                                                                       |
| Function of the drain fitting | basket strainer waste                                                                                                                |
| Colour designation            | Timber                                                                                                                               |
| Other colour designations     | Grate: Chrome, Valve: Chrome                                                                                                         |