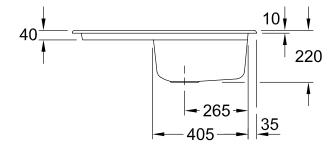

steel                                                                                     |
| Position of main bowl         | Basin on right                                                                                                                       |
| Function of the drain fitting | basket strainer waste                                                                                                                |
| Colour designation            | Timber                                                                                                                               |
| Other colour designations     | Grate: Chrome, Valve: Chrome                                                                                                         |

## TECHNICAL DRAWINGS