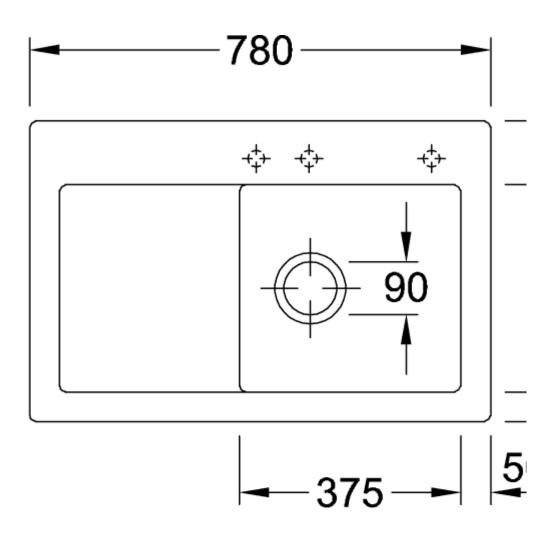

nless steel                                                                                     |
| Position of main bowl         | Basin on right                                                                                                                       |
| Function of the drain fitting | basket strainer waste                                                                                                                |
| Colour designation            | Timber                                                                                                                               |
| Other colour designations     | Grate: Chrome, Valve: Chrome                                                                                                         |

## TECHNICAL DRAWINGS