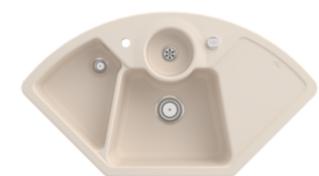

## PRODUCT INFORMATION

| Article title                 | Villeroy & Boch Solo corner Corner<br>sink, included Waste system pop-<br>up, Strainer bowl, of Ceramic, 1075<br>x 600 mm, Ivory CeramicPlus |
|-------------------------------|----------------------------------------------------------------------------------------------------------------------------------------------|
| Article number                | 670802FU                                                                                                                                     |
| Assembly / Assembly type      | surface-mounted installation                                                                                                                 |
| Assembly instructions         | Installation on a corner undersink cabinet with 90 cm side length.                                                                           |
| Scope of delivery             | 1 x sink , 1 x pop-up waste system<br>1 x cover cap, round 1 x strainer<br>bowl                                                              |
| Length in mm                  | 600                                                                                                                                          |
| Width in mm                   | 1075                                                                                                                                         |
| Height in mm                  | 205                                                                                                                                          |
| Interior depth                | 185                                                                                                                                          |
| Collection                    | Solo corner                                                                                                                                  |
| Material                      | Ceramic                                                                                                                                      |
| Colour name                   | Ivory CeramicPlus                                                                                                                            |
| Other material                | Grate: Stainless steel Valve:<br>Stainless steel                                                                                             |
| Position of main bowl         | Basin centred                                                                                                                                |
| Function of the drain fitting | pop-up waste system                                                                                                                          |
| Colour designation            | lvory                                                                                                                                        |
| Other colour designations     | Grate: Chrome, Valve: Chrome                                                                                                                 |