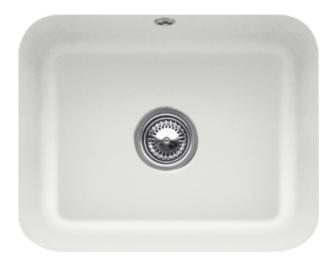

## CISTERNA 60C UNDERCOUNTER SINK RECTANGLE

## PRODUCT INFORMATION

| Article title                 | Villeroy & Boch Cisterna 60C<br>Undercounter sink, included Waste<br>system pop-up, Fastening set, of<br>Ceramic, 550 x 440 mm, Steam<br>CeramicPlus |
|-------------------------------|------------------------------------------------------------------------------------------------------------------------------------------------------|
| Article number                | 670602SM                                                                                                                                             |
| Assembly / Assembly type      | Undercounter                                                                                                                                         |
| Assembly instructions         | Installation in natural stone or artificial stone countertops, minimum unit width: 60 cm                                                             |
| Scope of delivery             | $1\ x$ sink , $1\ x$ pop-up waste system $1\ x$ cover cap, round $1\ x$ fastening set                                                                |
| Length in mm                  | 440                                                                                                                                                  |
| Width in mm                   | 550                                                                                                                                                  |
| Height in mm                  | 200                                                                                                                                                  |
| Interior depth                | 180                                                                                                                                                  |
| Collection                    | Cisterna 60C                                                                                                                                         |
| Material                      | Ceramic                                                                                                                                              |
| Colour name                   | Steam CeramicPlus                                                                                                                                    |
| Other material                | Grate: Stainless steel Valve:<br>Stainless steel                                                                                                     |
| Position of main bowl         | Basin centred                                                                                                                                        |
| Function of the drain fitting | pop-up waste system                                                                                                                                  |
| Colour designation            | Steam                                                                                                                                                |
| Other colour designations     | Grate: Chrome, Valve: Chrome                                                                                                                         |