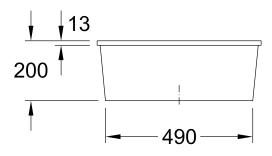

## PRODUCT INFORMATION

| Article title                 | Villeroy & Boch Cisterna 60C<br>Undercounter sink, included Waste<br>system hand-operated, Fastening<br>set, of Ceramic, 550 x 440 mm,<br>Steam CeramicPlus |
|-------------------------------|-------------------------------------------------------------------------------------------------------------------------------------------------------------|
| Article number                | 670601SM                                                                                                                                                    |
| Assembly / Assembly type      | Undercounter                                                                                                                                                |
| Assembly instructions         | Installation in natural stone or artificial stone countertops, minimum unit width: 60 cm                                                                    |
| Scope of delivery             | 1 x sink , 1 x basket strainer waste<br>1 x fastening set                                                                                                   |
| Length in mm                  | 440                                                                                                                                                         |
| Width in mm                   | 550                                                                                                                                                         |
| Height in mm                  | 200                                                                                                                                                         |
| Interior depth                | 180                                                                                                                                                         |
| Collection                    | Cisterna 60C                                                                                                                                                |
| Material                      | Ceramic                                                                                                                                                     |
| Colour name                   | Steam CeramicPlus                                                                                                                                           |
| Other material                | Grate: Stainless steel Valve:<br>Stainless steel                                                                                                            |
| Position of main bowl         | Basin centred                                                                                                                                               |
| Function of the drain fitting | basket strainer waste                                                                                                                                       |
| Colour designation            | Steam                                                                                                                                                       |
| Other colour designations     | Grate: Chrome, Valve: Chrome                                                                                                                                |

## TECHNICAL DRAWINGS

670601SM