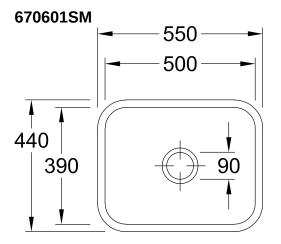

## TECHNICAL DRAWINGS

670601SM

## PRODUCT INFORMATION

| Article title                 | Villeroy & Boch Cisterna 60C<br>Undercounter sink, included Waste<br>system hand-operated, Fastening<br>set, of Ceramic, 550 x 440 mm,<br>Steam CeramicPlus |
|-------------------------------|-------------------------------------------------------------------------------------------------------------------------------------------------------------|
| Article number                | 670601SM                                                                                                                                                    |
| Assembly / Assembly type      | Undercounter                                                                                                                                                |
| Assembly instructions         | Installation in natural stone or artificial stone countertops, minimum unit width: 60 cm                                                                    |
| Scope of delivery             | 1 x sink , 1 x basket strainer waste<br>1 x fastening set                                                                                                   |
| Length in mm                  | 440                                                                                                                                                         |
| Width in mm                   | 550                                                                                                                                                         |
| Height in mm                  | 200                                                                                                                                                         |
| Interior depth                | 180                                                                                                                                                         |
| Collection                    | Cisterna 60C                                                                                                                                                |
| Material                      | Ceramic                                                                                                                                                     |
| Colour name                   | Steam CeramicPlus                                                                                                                                           |
| Other material                | Grate: Stainless steel Valve:<br>Stainless steel                                                                                                            |
| Position of main bowl         | Basin centred                                                                                                                                               |
| Function of the drain fitting | basket strainer waste                                                                                                                                       |
| Colour designation            | Steam                                                                                                                                                       |
| Other colour designations     | Grate: Chrome, Valve: Chrome                                                                                                                                |