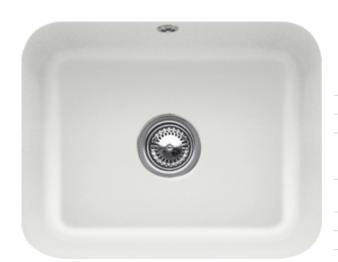

## CISTERNA 60C UNDERCOUNTER SINK RECTANGLE

## PRODUCT INFORMATION

| Article title                 | Villeroy & Boch Cisterna 60C<br>Undercounter sink, included Waste<br>system hand-operated, Fastening<br>set, of Ceramic, 550 x 440 mm,<br>Steam CeramicPlus |
|-------------------------------|-------------------------------------------------------------------------------------------------------------------------------------------------------------|
| Article number                | 670601SM                                                                                                                                                    |
| Assembly / Assembly type      | Undercounter                                                                                                                                                |
| Assembly instructions         | Installation in natural stone or artificial stone countertops, minimum unit width: 60 cm                                                                    |
| Scope of delivery             | 1 x sink , 1 x basket strainer waste<br>1 x fastening set                                                                                                   |
| Length in mm                  | 440                                                                                                                                                         |
| Width in mm                   | 550                                                                                                                                                         |
| Height in mm                  | 200                                                                                                                                                         |
| Interior depth                | 180                                                                                                                                                         |
| Collection                    | Cisterna 60C                                                                                                                                                |
| Material                      | Ceramic                                                                                                                                                     |
| Colour name                   | Steam CeramicPlus                                                                                                                                           |
| Other material                | Grate: Stainless steel Valve:<br>Stainless steel                                                                                                            |
| Position of main bowl         | Basin centred                                                                                                                                               |
| Function of the drain fitting | basket strainer waste                                                                                                                                       |
| Colour designation            | Steam                                                                                                                                                       |
| Other colour designations     | Grate: Chrome, Valve: Chrome                                                                                                                                |