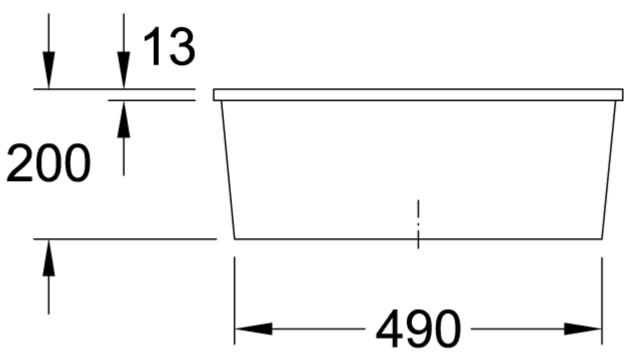

## TECHNICAL DRAWINGS

670601SM

## PRODUCT INFORMATION

| Article title                 | Villeroy & Boch Cisterna 60C<br>Undercounter sink, included Waste<br>system hand-operated, Fastening<br>set, of Ceramic, 550 x 440 mm,<br>Steam CeramicPlus |
|-------------------------------|-------------------------------------------------------------------------------------------------------------------------------------------------------------|
| Article number                | 670601SM                                                                                                                                                    |
| Assembly / Assembly type      | Undercounter                                                                                                                                                |
| Assembly instructions         | Installation in natural stone or artificial stone countertops, minimum unit width: 60 cm                                                                    |
| Scope of delivery             | 1 x sink , 1 x basket strainer waste<br>1 x fastening set                                                                                                   |
| Length in mm                  | 440                                                                                                                                                         |
| Width in mm                   | 550                                                                                                                                                         |
| Height in mm                  | 200                                                                                                                                                         |
| Interior depth                | 180                                                                                                                                                         |
| Collection                    | Cisterna 60C                                                                                                                                                |
| Material                      | Ceramic                                                                                                                                                     |
| Colour name                   | Steam CeramicPlus                                                                                                                                           |
| Other material                | Grate: Stainless steel Valve:<br>Stainless steel                                                                                                            |
| Position of main bowl         | Basin centred                                                                                                                                               |
| Function of the drain fitting | basket strainer waste                                                                                                                                       |
| Colour designation            | Steam                                                                                                                                                       |
| Other colour designations     | Grate: Chrome, Valve: Chrome                                                                                                                                |