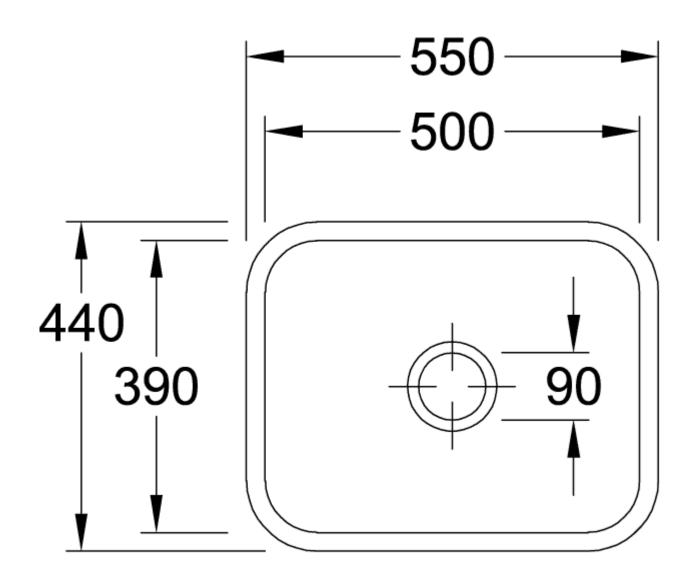

## TECHNICAL DRAWINGS

670601SM

## PRODUCT INFORMATION

| Article title                 | Villeroy & Boch Cisterna 60C<br>Undercounter sink, included Waste<br>system hand-operated, Fastening<br>set, of Ceramic, 550 x 440 mm,<br>Steam CeramicPlus |
|-------------------------------|-------------------------------------------------------------------------------------------------------------------------------------------------------------|
| Article number                | 670601SM                                                                                                                                                    |
| Assembly / Assembly type      | Undercounter                                                                                                                                                |
| Assembly instructions         | Installation in natural stone or artificial stone countertops, minimum unit width: 60 cm                                                                    |
| Scope of delivery             | 1 x sink , 1 x basket strainer waste<br>1 x fastening set                                                                                                   |
| Length in mm                  | 440                                                                                                                                                         |
| Width in mm                   | 550                                                                                                                                                         |
| Height in mm                  | 200                                                                                                                                                         |
| Interior depth                | 180                                                                                                                                                         |
| Collection                    | Cisterna 60C                                                                                                                                                |
| Material                      | Ceramic                                                                                                                                                     |
| Colour name                   | Steam CeramicPlus                                                                                                                                           |
| Other material                | Grate: Stainless steel Valve:<br>Stainless steel                                                                                                            |
| Position of main bowl         | Basin centred                                                                                                                                               |
| Function of the drain fitting | basket strainer waste                                                                                                                                       |
| Colour designation            | Steam                                                                                                                                                       |
| Other colour designations     | Grate: Chrome, Valve: Chrome                                                                                                                                |