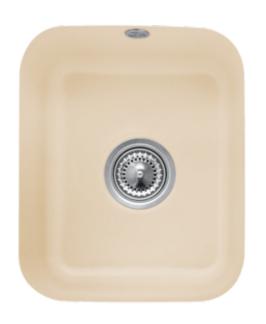

## PRODUCT INFORMATION

| Article title                 | Villeroy & Boch Cisterna 45<br>Undercounter sink, included Waste<br>system hand-operated, Fastening<br>set, of Ceramic, 370 x 435 mm,<br>Graphite CeramicPlus |
|-------------------------------|---------------------------------------------------------------------------------------------------------------------------------------------------------------|
| Article number                | 670401i4                                                                                                                                                      |
| Assembly / Assembly type      | Undercounter                                                                                                                                                  |
| Assembly instructions         | Installation in natural stone or artificial stone countertops, minimum unit width: 45 cm                                                                      |
| Scope of delivery             | 1 x sink , 1 x basket strainer waste<br>1 x fastening set                                                                                                     |
| Length in mm                  | 435                                                                                                                                                           |
| Width in mm                   | 370                                                                                                                                                           |
| Height in mm                  | 200                                                                                                                                                           |
| Interior depth                | 180                                                                                                                                                           |
| Collection                    | Cisterna 45                                                                                                                                                   |
| Material                      | Ceramic                                                                                                                                                       |
| Colour name                   | Graphite CeramicPlus                                                                                                                                          |
| Other material                | Grate: Stainless steel Valve:<br>Stainless steel                                                                                                              |
| Position of main bowl         | Basin centred                                                                                                                                                 |
| Function of the drain fitting | basket strainer waste                                                                                                                                         |
| Colour designation            | Graphite                                                                                                                                                      |
| Other colour designations     | Grate: Chrome, Valve: Chrome                                                                                                                                  |