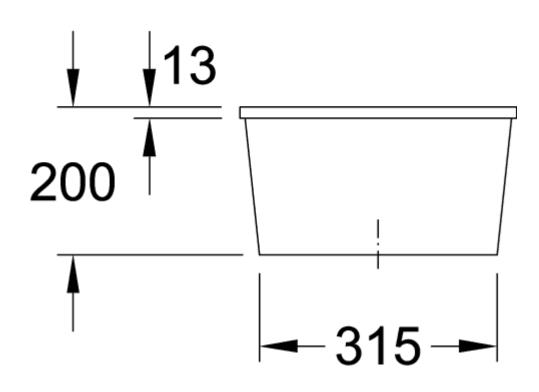

f main bowl         | Basin centred                                                                                                                                                 |
| Function of the drain fitting | basket strainer waste                                                                                                                                         |
| Colour designation            | Graphite                                                                                                                                                      |
| Other colour designations     | Grate: Chrome, Valve: Chrome                                                                                                                                  |

## TECHNICAL DRAWINGS

670401i4