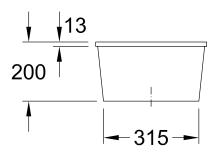

in bowl         | Basin centred                                                                                                                                                 |
| Function of the drain fitting | basket strainer waste                                                                                                                                         |
| Colour designation            | Graphite                                                                                                                                                      |
| Other colour designations     | Grate: Chrome, Valve: Chrome                                                                                                                                  |

## TECHNICAL DRAWINGS

670401i4