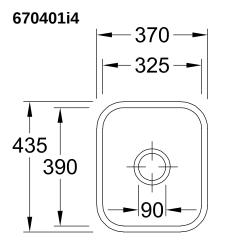

main bowl         | Basin centred                                                                                                                                                 |
| Function of the drain fitting | basket strainer waste                                                                                                                                         |
| Colour designation            | Graphite                                                                                                                                                      |
| Other colour designations     | Grate: Chrome, Valve: Chrome                                                                                                                                  |

## TECHNICAL DRAWINGS

670401i4