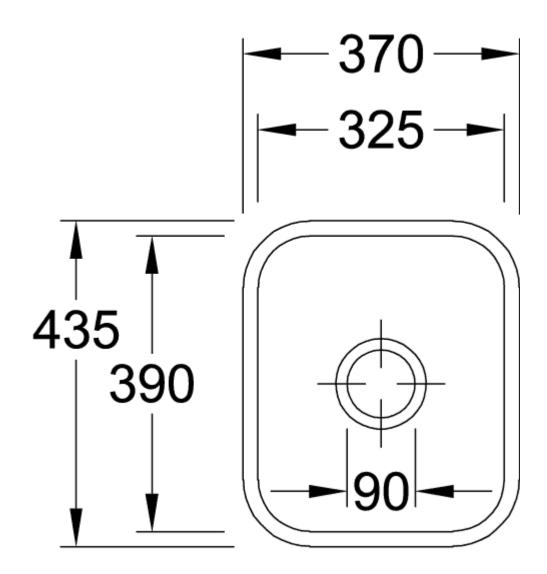

of main bowl         | Basin centred                                                                                                                                                 |
| Function of the drain fitting | basket strainer waste                                                                                                                                         |
| Colour designation            | Graphite                                                                                                                                                      |
| Other colour designations     | Grate: Chrome, Valve: Chrome                                                                                                                                  |

## TECHNICAL DRAWINGS

670401i4