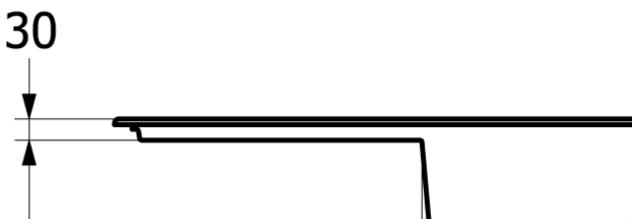

|
| Position of main bowl         | Basin, reversible                                                                                                                     |
| Function of the drain fitting | pop-up waste system                                                                                                                   |
| Colour designation            | Stone White                                                                                                                           |
| Other colour designations     | Grate: Chrome, Valve: Chrome                                                                                                          |

#### 1

# TECHNICAL DRAWINGS

### 333402RW