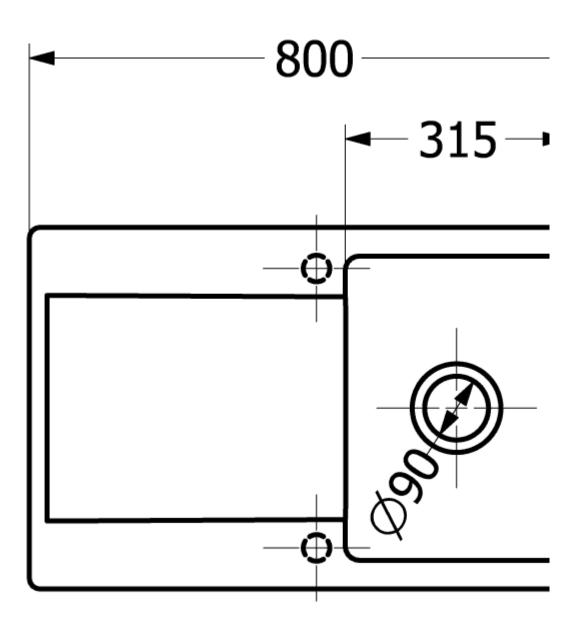

|
| Position of main bowl         | Basin, reversible                                                                                                                     |
| Function of the drain fitting | pop-up waste system                                                                                                                   |
| Colour designation            | Stone White                                                                                                                           |
| Other colour designations     | Grate: Chrome, Valve: Chrome                                                                                                          |

#### 1

# TECHNICAL DRAWINGS

### 333402RW