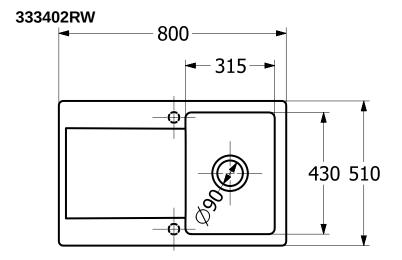

|
| Position of main bowl         | Basin, reversible                                                                                                                     |
| Function of the drain fitting | pop-up waste system                                                                                                                   |
| Colour designation            | Stone White                                                                                                                           |
| Other colour designations     | Grate: Chrome, Valve: Chrome                                                                                                          |

#### 1

# TECHNICAL DRAWINGS

### 333402RW