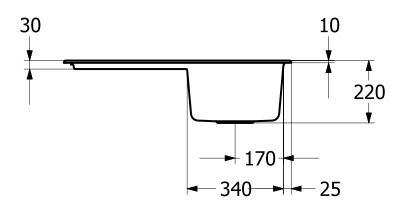

## PRODUCT INFORMATION

| Article title                 | Villeroy & Boch Siluet 45 Built-in<br>sink, included Waste system pop-<br>up, of TitanCeram, 800 x 510 mm,<br>Stone White CeramicPlus |
|-------------------------------|---------------------------------------------------------------------------------------------------------------------------------------|
| Article number                | 333402RW                                                                                                                              |
| Assembly / Assembly type      | surface-mounted installation                                                                                                          |
| Assembly instructions         | minimum unit width: 45 cm                                                                                                             |
| Scope of delivery             | 1 x sink , 1 x pop-up waste system<br>1 x cover cap, round                                                                            |
| Length in mm                  | 510                                                                                                                                   |
| Width in mm                   | 800                                                                                                                                   |
| Height in mm                  | 220                                                                                                                                   |
| Interior depth                | 200                                                                                                                                   |
| Collection                    | Siluet 45                                                                                                                             |
| Material                      | TitanCeram                                                                                                                            |
| Colour name                   | Stone White CeramicPlus                                                                                                               |
| Other material                | Grate: Stainless steel Valve:<br>Stainless steel                                                                                      |
| Design Awards                 | KitchenInnovation of the Year® 2018                                                                                                   |
| Position of main bowl         | Basin, reversible                                                                                                                     |
| Function of the drain fitting | pop-up waste system                                                                                                                   |
| Colour designation            | Stone White                                                                                                                           |
| Other colour designations     | Grate: Chrome, Valve: Chrome                                                                                                          |

# TECHNICAL DRAWINGS

### 333402RW