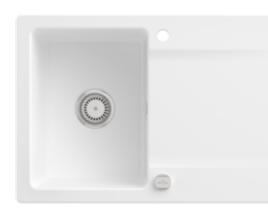

## SILUET 45 BUILT-IN SINK RECTANGLE

## PRODUCT INFORMATION

| Article title                 | Villeroy & Boch Siluet 45 Built-in<br>sink, included Waste system pop-<br>up, of TitanCeram, 800 x 510 mm,<br>Stone White CeramicPlus |
|-------------------------------|---------------------------------------------------------------------------------------------------------------------------------------|
| Article number                | 333402RW                                                                                                                              |
| Assembly / Assembly type      | surface-mounted installation                                                                                                          |
| Assembly instructions         | minimum unit width: 45 cm                                                                                                             |
| Scope of delivery             | 1 x sink , 1 x pop-up waste system<br>1 x cover cap, round                                                                            |
| Length in mm                  | 510                                                                                                                                   |
| Width in mm                   | 800                                                                                                                                   |
| Height in mm                  | 220                                                                                                                                   |
| Interior depth                | 200                                                                                                                                   |
| Collection                    | Siluet 45                                                                                                                             |
| Material                      | TitanCeram                                                                                                                            |
| Colour name                   | Stone White CeramicPlus                                                                                                               |
| Other material                | Grate: Stainless steel Valve:<br>Stainless steel                                                                                      |
| Design Awards                 | KitchenInnovation of the Year® 2018                                                                                                   |
| Position of main bowl         | Basin, reversible                                                                                                                     |
| Function of the drain fitting | pop-up waste system                                                                                                                   |
| Colour designation            | Stone White                                                                                                                           |
| Other colour designations     | Grate: Chrome, Valve: Chrome                                                                                                          |