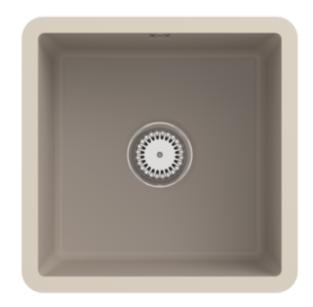

## PRODUCT INFORMATION

| Article title                 | Villeroy & Boch Subway 50 SU<br>Undercounter sink, included Waste<br>system hand-operated, of Ceramic,<br>440 x 440 mm, Almond<br>CeramicPlus |
|-------------------------------|-----------------------------------------------------------------------------------------------------------------------------------------------|
| Article number                | 332501AM                                                                                                                                      |
| Assembly / Assembly type      | Undercounter                                                                                                                                  |
| Assembly instructions         | Installation in natural stone or artificial stone countertops, minimum unit width: 50 cm                                                      |
| Scope of delivery             | $1 \times sink$ , $1 \times basket strainer waste$                                                                                            |
| Length in mm                  | 440                                                                                                                                           |
| Width in mm                   | 440                                                                                                                                           |
| Height in mm                  | 214                                                                                                                                           |
| Interior depth                | 193                                                                                                                                           |
| Collection                    | Subway 50 SU                                                                                                                                  |
| Material                      | Ceramic                                                                                                                                       |
| Colour name                   | Almond CeramicPlus                                                                                                                            |
| Other material                | Grate: Stainless steel Valve:<br>Stainless steel                                                                                              |
| Position of main bowl         | Basin centred                                                                                                                                 |
| Function of the drain fitting | basket strainer waste                                                                                                                         |
| Colour designation            | Almond                                                                                                                                        |
| Other colour designations     | Grate: Chrome, Valve: Chrome                                                                                                                  |