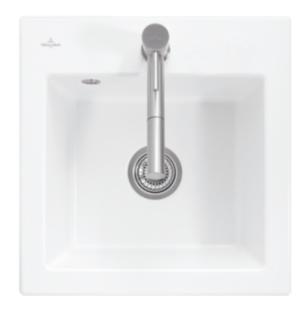

## SUBWAY 50 S BUILT-IN SINK RECTANGLE

## PRODUCT INFORMATION

| Article title                 | Villeroy & Boch Subway 50 S Built-<br>in sink, included Waste system<br>hand-operated, of Ceramic, 525 x<br>510 mm, Graphite CeramicPlus |
|-------------------------------|------------------------------------------------------------------------------------------------------------------------------------------|
| Article number                | 331501i4                                                                                                                                 |
| Assembly / Assembly type      | surface-mounted installation                                                                                                             |
| Assembly instructions         | minimum unit width: 50 cm                                                                                                                |
| Scope of delivery             | 1 x sink , 1 x basket strainer waste                                                                                                     |
| Length in mm                  | 510                                                                                                                                      |
| Width in mm                   | 525                                                                                                                                      |
| Height in mm                  | 220                                                                                                                                      |
| Interior depth                | 200                                                                                                                                      |
| Collection                    | Subway 50 S                                                                                                                              |
| Material                      | Ceramic                                                                                                                                  |
| Colour name                   | Graphite CeramicPlus                                                                                                                     |
| Other material                | Grate: Stainless steel Valve:<br>Stainless steel                                                                                         |
| Position of main bowl         | Basin centred                                                                                                                            |
| Function of the drain fitting | basket strainer waste                                                                                                                    |
| Colour designation            | Graphite                                                                                                                                 |
| Other colour designations     | Grate: Chrome, Valve: Chrome                                                                                                             |