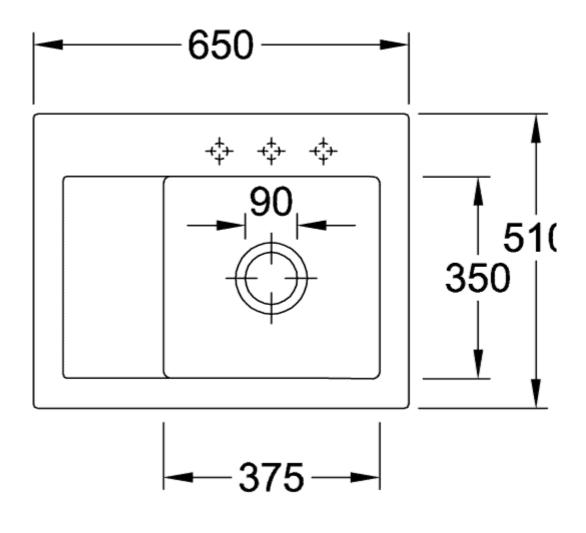

## TECHNICAL DRAWINGS

## PRODUCT INFORMATION

| Article title                 | Villeroy & Boch Subway 45<br>Compact Built-in sink, included<br>Waste system pop-up, of Ceramic,<br>650 x 510 mm, Stone White<br>CeramicPlus |
|-------------------------------|----------------------------------------------------------------------------------------------------------------------------------------------|
| Article number                | 331302RW                                                                                                                                     |
| Assembly / Assembly type      | surface-mounted installation                                                                                                                 |
| Assembly instructions         | minimum unit width: 45 cm                                                                                                                    |
| Scope of delivery             | 1 x sink , 1 x pop-up waste system<br>1 x cover cap, round                                                                                   |
| Length in mm                  | 510                                                                                                                                          |
| Width in mm                   | 650                                                                                                                                          |
| Height in mm                  | 220                                                                                                                                          |
| Interior depth                | 200                                                                                                                                          |
| Collection                    | Subway 45 Compact                                                                                                                            |
| Material                      | Ceramic                                                                                                                                      |
| Colour name                   | Stone White CeramicPlus                                                                                                                      |
| Other material                | Grate: Stainless steel Valve:<br>Stainless steel                                                                                             |
| Position of main bowl         | Basin on right                                                                                                                               |
| Function of the drain fitting | pop-up waste system                                                                                                                          |
| Colour designation            | Stone White                                                                                                                                  |
| Other colour designations     | Grate: Chrome, Valve: Chrome                                                                                                                 |