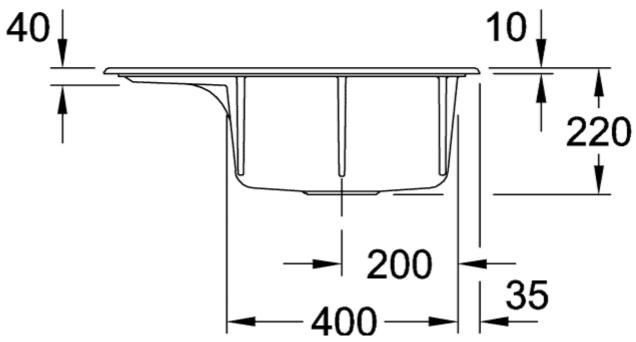

## TECHNICAL DRAWINGS

## PRODUCT INFORMATION

| Article title                 | Villeroy & Boch Subway 45<br>Compact Built-in sink, included<br>Waste system pop-up, of Ceramic,<br>650 x 510 mm, Stone White<br>CeramicPlus |
|-------------------------------|----------------------------------------------------------------------------------------------------------------------------------------------|
| Article number                | 331302RW                                                                                                                                     |
| Assembly / Assembly type      | surface-mounted installation                                                                                                                 |
| Assembly instructions         | minimum unit width: 45 cm                                                                                                                    |
| Scope of delivery             | 1 x sink , 1 x pop-up waste system<br>1 x cover cap, round                                                                                   |
| Length in mm                  | 510                                                                                                                                          |
| Width in mm                   | 650                                                                                                                                          |
| Height in mm                  | 220                                                                                                                                          |
| Interior depth                | 200                                                                                                                                          |
| Collection                    | Subway 45 Compact                                                                                                                            |
| Material                      | Ceramic                                                                                                                                      |
| Colour name                   | Stone White CeramicPlus                                                                                                                      |
| Other material                | Grate: Stainless steel Valve:<br>Stainless steel                                                                                             |
| Position of main bowl         | Basin on right                                                                                                                               |
| Function of the drain fitting | pop-up waste system                                                                                                                          |
| Colour designation            | Stone White                                                                                                                                  |
| Other colour designations     | Grate: Chrome, Valve: Chrome                                                                                                                 |