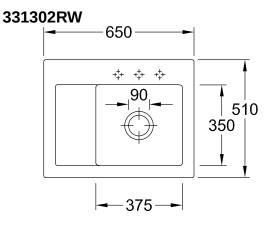

## 331302RW

## PRODUCT INFORMATION

| Article title                 | Villeroy & Boch Subway 45<br>Compact Built-in sink, included<br>Waste system pop-up, of Ceramic,<br>650 x 510 mm, Stone White<br>CeramicPlus |
|-------------------------------|----------------------------------------------------------------------------------------------------------------------------------------------|
| Article number                | 331302RW                                                                                                                                     |
| Assembly / Assembly type      | surface-mounted installation                                                                                                                 |
| Assembly instructions         | minimum unit width: 45 cm                                                                                                                    |
| Scope of delivery             | 1 x sink , 1 x pop-up waste system<br>1 x cover cap, round                                                                                   |
| Length in mm                  | 510                                                                                                                                          |
| Width in mm                   | 650                                                                                                                                          |
| Height in mm                  | 220                                                                                                                                          |
| Interior depth                | 200                                                                                                                                          |
| Collection                    | Subway 45 Compact                                                                                                                            |
| Material                      | Ceramic                                                                                                                                      |
| Colour name                   | Stone White CeramicPlus                                                                                                                      |
| Other material                | Grate: Stainless steel Valve:<br>Stainless steel                                                                                             |
| Position of main bowl         | Basin on right                                                                                                                               |
| Function of the drain fitting | pop-up waste system                                                                                                                          |
| Colour designation            | Stone White                                                                                                                                  |
| Other colour designations     | Grate: Chrome, Valve: Chrome                                                                                                                 |