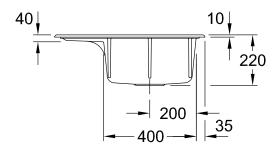

|
| Position of main bowl         | Basin on right                                                                                                                               |
| Function of the drain fitting | pop-up waste system                                                                                                                          |
| Colour designation            | Stone White                                                                                                                                  |
| Other colour designations     | Grate: Chrome, Valve: Chrome                                                                                                                 |

## TECHNICAL DRAWINGS

## 331302RW