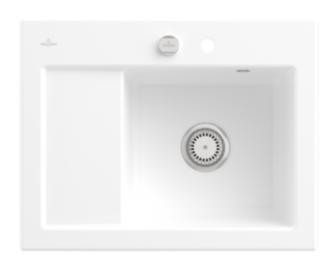

## SUBWAY 45 COMPACT BUILT-IN SINK RECTANGLE

## PRODUCT INFORMATION

| Article title                 | Villeroy & Boch Subway 45<br>Compact Built-in sink, included<br>Waste system pop-up, of Ceramic,<br>650 x 510 mm, Stone White<br>CeramicPlus |
|-------------------------------|----------------------------------------------------------------------------------------------------------------------------------------------|
| Article number                | 331302RW                                                                                                                                     |
| Assembly / Assembly type      | surface-mounted installation                                                                                                                 |
| Assembly instructions         | minimum unit width: 45 cm                                                                                                                    |
| Scope of delivery             | 1 x sink , 1 x pop-up waste system<br>1 x cover cap, round                                                                                   |
| Length in mm                  | 510                                                                                                                                          |
| Width in mm                   | 650                                                                                                                                          |
| Height in mm                  | 220                                                                                                                                          |
| Interior depth                | 200                                                                                                                                          |
| Collection                    | Subway 45 Compact                                                                                                                            |
| Material                      | Ceramic                                                                                                                                      |
| Colour name                   | Stone White CeramicPlus                                                                                                                      |
| Other material                | Grate: Stainless steel Valve:<br>Stainless steel                                                                                             |
| Position of main bowl         | Basin on right                                                                                                                               |
| Function of the drain fitting | pop-up waste system                                                                                                                          |
| Colour designation            | Stone White                                                                                                                                  |
| Other colour designations     | Grate: Chrome, Valve: Chrome                                                                                                                 |