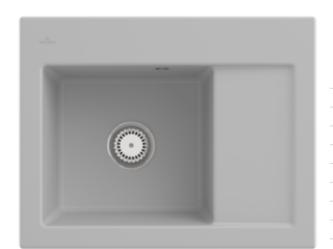

## PRODUCT INFORMATION

| Article title                 | Villeroy & Boch Subway 45<br>Compact Built-in sink, included<br>Waste system hand-operated, of<br>Ceramic, 650 x 510 mm, Steam<br>CeramicPlus |
|-------------------------------|-----------------------------------------------------------------------------------------------------------------------------------------------|
| Article number                | 331201SM                                                                                                                                      |
| Assembly / Assembly type      | surface-mounted installation                                                                                                                  |
| Assembly instructions         | minimum unit width: 45 cm                                                                                                                     |
| Scope of delivery             | 1 x sink , 1 x basket strainer waste                                                                                                          |
| Length in mm                  | 510                                                                                                                                           |
| Width in mm                   | 650                                                                                                                                           |
| Height in mm                  | 220                                                                                                                                           |
| Interior depth                | 200                                                                                                                                           |
| Collection                    | Subway 45 Compact                                                                                                                             |
| Material                      | Ceramic                                                                                                                                       |
| Colour name                   | Steam CeramicPlus                                                                                                                             |
| Other material                | Grate: Stainless steel Valve:<br>Stainless steel                                                                                              |
| Position of main bowl         | Basin on left                                                                                                                                 |
| Function of the drain fitting | basket strainer waste                                                                                                                         |
| Colour designation            | Steam                                                                                                                                         |
| Other colour designations     | Grate: Chrome, Valve: Chrome                                                                                                                  |