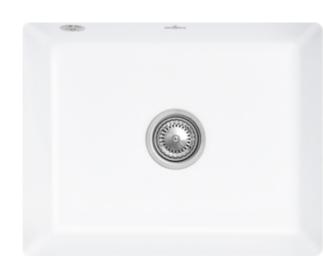

## SUBWAY 60 SU UNDERCOUNTER SINK RECTANGLE

## PRODUCT INFORMATION

| Article title                 | Villeroy & Boch Subway 60 SU<br>Undercounter sink, included Waste<br>system pop-up, of Ceramic, 545 x<br>440 mm, Stone White CeramicPlus |
|-------------------------------|------------------------------------------------------------------------------------------------------------------------------------------|
| Article number                | 331002RW                                                                                                                                 |
| Assembly / Assembly type      | Undercounter                                                                                                                             |
| Assembly instructions         | Installation in natural stone or artificial stone countertops, minimum unit width: 60 cm                                                 |
| Scope of delivery             | 1 x sink , 1 x pop-up waste system<br>1 x cover cap, round                                                                               |
| Length in mm                  | 440                                                                                                                                      |
| Width in mm                   | 545                                                                                                                                      |
| Height in mm                  | 213                                                                                                                                      |
| Interior depth                | 193                                                                                                                                      |
| Collection                    | Subway 60 SU                                                                                                                             |
| Material                      | Ceramic                                                                                                                                  |
| Colour name                   | Stone White CeramicPlus                                                                                                                  |
| Other material                | Grate: Stainless steel Valve:<br>Stainless steel                                                                                         |
| Position of main bowl         | Basin centred                                                                                                                            |
| Function of the drain fitting | pop-up waste system                                                                                                                      |
| Colour designation            | Stone White                                                                                                                              |
| Other colour designations     | Grate: Chrome, Valve: Chrome                                                                                                             |