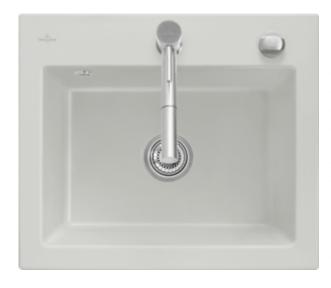

## PRODUCT INFORMATION

| Article title                 | Villeroy & Boch Subway 60 S Built-<br>in sink, included Waste system pop-<br>up, of Ceramic, 600 x 510 mm,<br>Steam CeramicPlus |
|-------------------------------|---------------------------------------------------------------------------------------------------------------------------------|
| Article number                | 330902SM                                                                                                                        |
| Assembly / Assembly type      | surface-mounted installation                                                                                                    |
| Assembly instructions         | minimum unit width: 60 cm                                                                                                       |
| Scope of delivery             | 1 x sink , 1 x pop-up waste system<br>1 x cover cap, round                                                                      |
| Length in mm                  | 510                                                                                                                             |
| Width in mm                   | 600                                                                                                                             |
| Height in mm                  | 220                                                                                                                             |
| Interior depth                | 200                                                                                                                             |
| Collection                    | Subway 60 S                                                                                                                     |
| Material                      | Ceramic                                                                                                                         |
| Colour name                   | Steam CeramicPlus                                                                                                               |
| Other material                | Grate: Stainless steel Valve:<br>Stainless steel                                                                                |
| Position of main bowl         | Basin centred                                                                                                                   |
| Function of the drain fitting | pop-up waste system                                                                                                             |
| Colour designation            | Steam                                                                                                                           |
| Other colour designations     | Grate: Chrome, Valve: Chrome                                                                                                    |