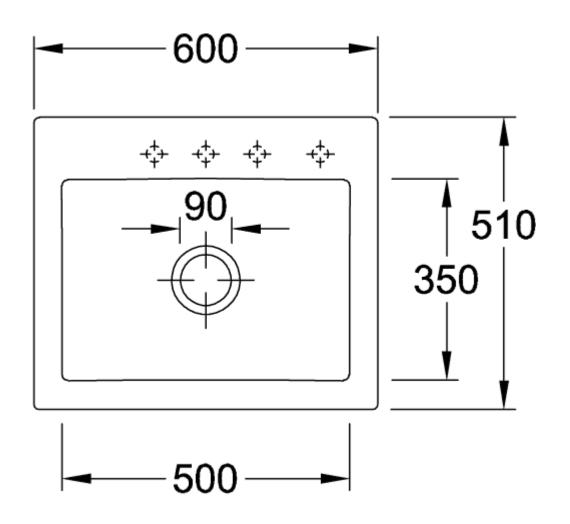

## TECHNICAL DRAWINGS

## PRODUCT INFORMATION

| Article title                 | Villeroy & Boch Subway 60 S Built-<br>in sink, included Waste system pop-<br>up, of Ceramic, 600 x 510 mm,<br>Steam CeramicPlus |
|-------------------------------|---------------------------------------------------------------------------------------------------------------------------------|
| Article number                | 330902SM                                                                                                                        |
| Assembly / Assembly type      | surface-mounted installation                                                                                                    |
| Assembly instructions         | minimum unit width: 60 cm                                                                                                       |
| Scope of delivery             | 1 x sink , 1 x pop-up waste system<br>1 x cover cap, round                                                                      |
| Length in mm                  | 510                                                                                                                             |
| Width in mm                   | 600                                                                                                                             |
| Height in mm                  | 220                                                                                                                             |
| Interior depth                | 200                                                                                                                             |
| Collection                    | Subway 60 S                                                                                                                     |
| Material                      | Ceramic                                                                                                                         |
| Colour name                   | Steam CeramicPlus                                                                                                               |
| Other material                | Grate: Stainless steel Valve:<br>Stainless steel                                                                                |
| Position of main bowl         | Basin centred                                                                                                                   |
| Function of the drain fitting | pop-up waste system                                                                                                             |
| Colour designation            | Steam                                                                                                                           |
| Other colour designations     | Grate: Chrome, Valve: Chrome                                                                                                    |