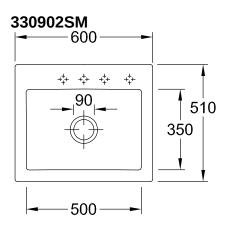

## 330902SM

## PRODUCT INFORMATION

| Article title                 | Villeroy & Boch Subway 60 S Built-<br>in sink, included Waste system pop-<br>up, of Ceramic, 600 x 510 mm,<br>Steam CeramicPlus |
|-------------------------------|---------------------------------------------------------------------------------------------------------------------------------|
| Article number                | 330902SM                                                                                                                        |
| Assembly / Assembly type      | surface-mounted installation                                                                                                    |
| Assembly instructions         | minimum unit width: 60 cm                                                                                                       |
| Scope of delivery             | 1 x sink , 1 x pop-up waste system<br>1 x cover cap, round                                                                      |
| Length in mm                  | 510                                                                                                                             |
| Width in mm                   | 600                                                                                                                             |
| Height in mm                  | 220                                                                                                                             |
| Interior depth                | 200                                                                                                                             |
| Collection                    | Subway 60 S                                                                                                                     |
| Material                      | Ceramic                                                                                                                         |
| Colour name                   | Steam CeramicPlus                                                                                                               |
| Other material                | Grate: Stainless steel Valve:<br>Stainless steel                                                                                |
| Position of main bowl         | Basin centred                                                                                                                   |
| Function of the drain fitting | pop-up waste system                                                                                                             |
| Colour designation            | Steam                                                                                                                           |
| Other colour designations     | Grate: Chrome, Valve: Chrome                                                                                                    |