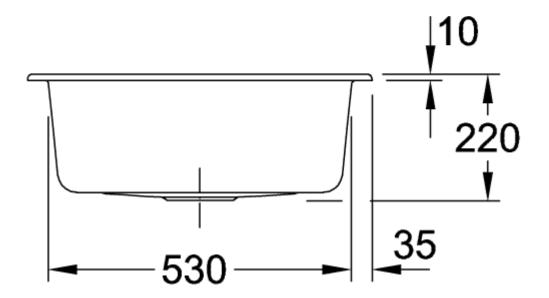

## TECHNICAL DRAWINGS

## PRODUCT INFORMATION

| Article title                 | Villeroy & Boch Subway 60 S Built-<br>in sink, included Waste system pop-<br>up, of Ceramic, 600 x 510 mm,<br>Steam CeramicPlus |
|-------------------------------|---------------------------------------------------------------------------------------------------------------------------------|
| Article number                | 330902SM                                                                                                                        |
| Assembly / Assembly type      | surface-mounted installation                                                                                                    |
| Assembly instructions         | minimum unit width: 60 cm                                                                                                       |
| Scope of delivery             | 1 x sink , 1 x pop-up waste system<br>1 x cover cap, round                                                                      |
| Length in mm                  | 510                                                                                                                             |
| Width in mm                   | 600                                                                                                                             |
| Height in mm                  | 220                                                                                                                             |
| Interior depth                | 200                                                                                                                             |
| Collection                    | Subway 60 S                                                                                                                     |
| Material                      | Ceramic                                                                                                                         |
| Colour name                   | Steam CeramicPlus                                                                                                               |
| Other material                | Grate: Stainless steel Valve:<br>Stainless steel                                                                                |
| Position of main bowl         | Basin centred                                                                                                                   |
| Function of the drain fitting | pop-up waste system                                                                                                             |
| Colour designation            | Steam                                                                                                                           |
| Other colour designations     | Grate: Chrome, Valve: Chrome                                                                                                    |