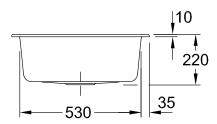

## PRODUCT INFORMATION

| Article title                 | Villeroy & Boch Subway 60 S Built-<br>in sink, included Waste system pop-<br>up, of Ceramic, 600 x 510 mm,<br>Steam CeramicPlus |
|-------------------------------|---------------------------------------------------------------------------------------------------------------------------------|
| Article number                | 330902SM                                                                                                                        |
| Assembly / Assembly type      | surface-mounted installation                                                                                                    |
| Assembly instructions         | minimum unit width: 60 cm                                                                                                       |
| Scope of delivery             | 1 x sink , 1 x pop-up waste system<br>1 x cover cap, round                                                                      |
| Length in mm                  | 510                                                                                                                             |
| Width in mm                   | 600                                                                                                                             |
| Height in mm                  | 220                                                                                                                             |
| Interior depth                | 200                                                                                                                             |
| Collection                    | Subway 60 S                                                                                                                     |
| Material                      | Ceramic                                                                                                                         |
| Colour name                   | Steam CeramicPlus                                                                                                               |
| Other material                | Grate: Stainless steel Valve:<br>Stainless steel                                                                                |
| Position of main bowl         | Basin centred                                                                                                                   |
| Function of the drain fitting | pop-up waste system                                                                                                             |
| Colour designation            | Steam                                                                                                                           |
| Other colour designations     | Grate: Chrome, Valve: Chrome                                                                                                    |

## TECHNICAL DRAWINGS

## 330902SM