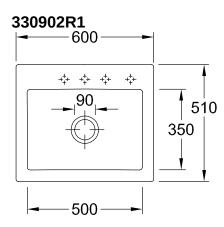

|
| Position of main bowl         | Basin centred                                                                                                                         |
| Function of the drain fitting | pop-up waste system                                                                                                                   |
| Colour designation            | White Alpin                                                                                                                           |
| Other colour designations     | Grate: Chrome, Valve: Chrome                                                                                                          |

## TECHNICAL DRAWINGS

330902R1