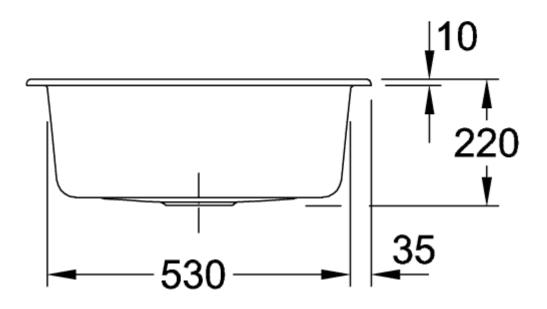

|
| Position of main bowl         | Basin centred                                                                                                                         |
| Function of the drain fitting | pop-up waste system                                                                                                                   |
| Colour designation            | White Alpin                                                                                                                           |
| Other colour designations     | Grate: Chrome, Valve: Chrome                                                                                                          |

## TECHNICAL DRAWINGS

330902R1