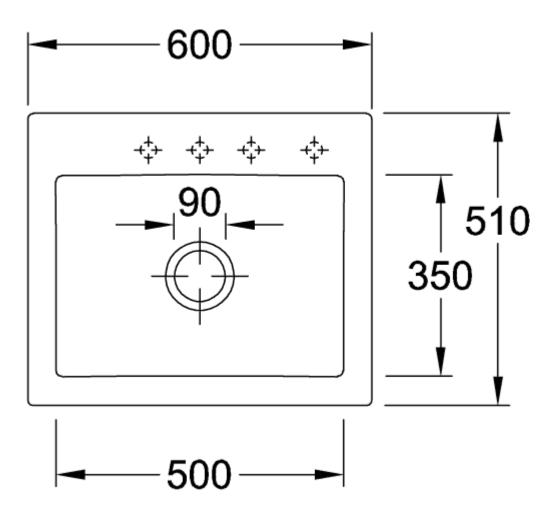

|
| Position of main bowl         | Basin centred                                                                                                                         |
| Function of the drain fitting | pop-up waste system                                                                                                                   |
| Colour designation            | White Alpin                                                                                                                           |
| Other colour designations     | Grate: Chrome, Valve: Chrome                                                                                                          |

## TECHNICAL DRAWINGS

330902R1