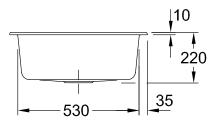

## PRODUCT INFORMATION

| Article title                 | Villeroy & Boch Subway 60 S Built-<br>in sink, included Waste system pop-<br>up, of Ceramic, 600 x 510 mm,<br>White Alpin CeramicPlus |
|-------------------------------|---------------------------------------------------------------------------------------------------------------------------------------|
| Article number                | 330902R1                                                                                                                              |
| Assembly / Assembly type      | surface-mounted installation                                                                                                          |
| Assembly instructions         | minimum unit width: 60 cm                                                                                                             |
| Scope of delivery             | 1 x sink , 1 x pop-up waste system<br>1 x cover cap, round                                                                            |
| Length in mm                  | 510                                                                                                                                   |
| Width in mm                   | 600                                                                                                                                   |
| Height in mm                  | 220                                                                                                                                   |
| Interior depth                | 200                                                                                                                                   |
| Collection                    | Subway 60 S                                                                                                                           |
| Material                      | Ceramic                                                                                                                               |
| Colour name                   | White Alpin CeramicPlus                                                                                                               |
| Other material                | Grate: Stainless steel Valve:<br>Stainless steel                                                                                      |
| Position of main bowl         | Basin centred                                                                                                                         |
| Function of the drain fitting | pop-up waste system                                                                                                                   |
| Colour designation            | White Alpin                                                                                                                           |
| Other colour designations     | Grate: Chrome, Valve: Chrome                                                                                                          |

## TECHNICAL DRAWINGS

330902R1