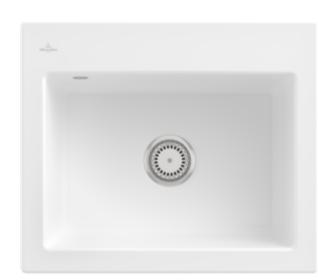

## SUBWAY 60 S BUILT-IN SINK RECTANGLE

## PRODUCT INFORMATION

| Article title                 | Villeroy & Boch Subway 60 S Built-<br>in sink, included Waste system<br>hand-operated, of Ceramic, 600 x<br>510 mm, Stone White CeramicPlus |
|-------------------------------|---------------------------------------------------------------------------------------------------------------------------------------------|
| Article number                | 330901RW                                                                                                                                    |
| Assembly / Assembly type      | surface-mounted installation                                                                                                                |
| Assembly instructions         | minimum unit width: 60 cm                                                                                                                   |
| Scope of delivery             | 1 x sink , 1 x basket strainer waste                                                                                                        |
| Length in mm                  | 510                                                                                                                                         |
| Width in mm                   | 600                                                                                                                                         |
| Height in mm                  | 220                                                                                                                                         |
| Interior depth                | 200                                                                                                                                         |
| Collection                    | Subway 60 S                                                                                                                                 |
| Material                      | Ceramic                                                                                                                                     |
| Colour name                   | Stone White CeramicPlus                                                                                                                     |
| Other material                | Grate: Stainless steel Valve:<br>Stainless steel                                                                                            |
| Position of main bowl         | Basin centred                                                                                                                               |
| Function of the drain fitting | basket strainer waste                                                                                                                       |
| Colour designation            | Stone White                                                                                                                                 |
| Other colour designations     | Grate: Chrome, Valve: Chrome                                                                                                                |