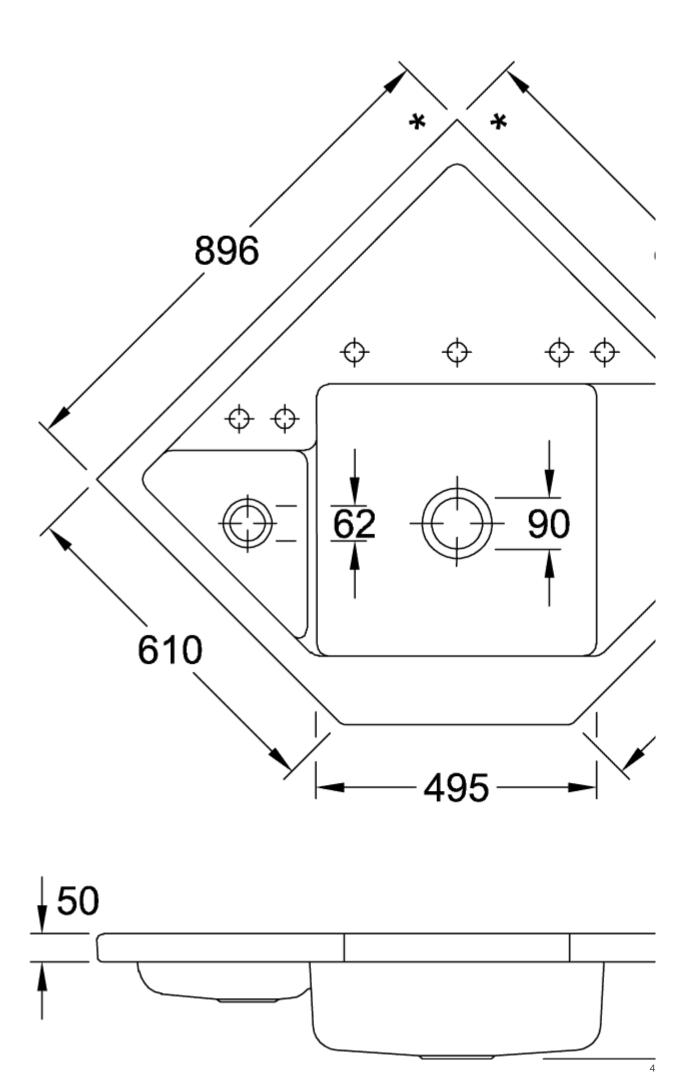

|
| Position of main bowl         | Basin centred                                                                                                                                   |
| Function of the drain fitting | pop-up waste system                                                                                                                             |
| Colour designation            | Steam                                                                                                                                           |
| Other colour designations     | Grate: Chrome, Valve: Chrome                                                                                                                    |

## TECHNICAL DRAWINGS

## 330302SM