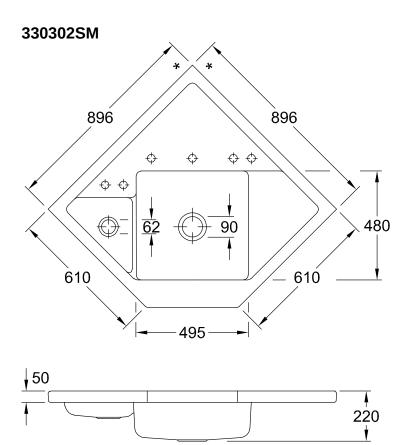

|
| Position of main bowl         | Basin centred                                                                                                                                   |
| Function of the drain fitting | pop-up waste system                                                                                                                             |
| Colour designation            | Steam                                                                                                                                           |
| Other colour designations     | Grate: Chrome, Valve: Chrome                                                                                                                    |

## TECHNICAL DRAWINGS

## 330302SM