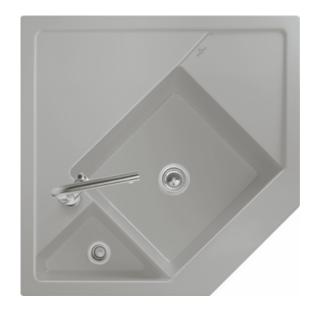

## PRODUCT INFORMATION

| Article title                 | Villeroy & Boch Monumentum<br>Corner element, included Waste<br>system pop-up, Fastening set, of<br>Ceramic, 896 x 896 mm, Steam<br>CeramicPlus |
|-------------------------------|-------------------------------------------------------------------------------------------------------------------------------------------------|
| Article number                | 330302SM                                                                                                                                        |
| Assembly / Assembly type      | surface-mounted installation                                                                                                                    |
| Assembly instructions         | Installation on a corner undersink cabinet with 90 cm side length.                                                                              |
| Scope of delivery             | 1 x sink , 1 x pop-up waste system<br>1 x cover cap, round 1 x fastening<br>set                                                                 |
| Length in mm                  | 896                                                                                                                                             |
| Width in mm                   | 896                                                                                                                                             |
| Height in mm                  | 220                                                                                                                                             |
| Interior depth                | 200                                                                                                                                             |
| Collection                    | Monumentum                                                                                                                                      |
| Material                      | Ceramic                                                                                                                                         |
| Colour name                   | Steam CeramicPlus                                                                                                                               |
| Other material                | Grate: Stainless steel Valve:<br>Stainless steel                                                                                                |
| Position of main bowl         | Basin centred                                                                                                                                   |
| Function of the drain fitting | pop-up waste system                                                                                                                             |
| Colour designation            | Steam                                                                                                                                           |
| Other colour designations     | Grate: Chrome, Valve: Chrome                                                                                                                    |