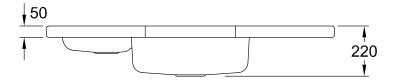

## PRODUCT INFORMATION

| Article title                 | Villeroy & Boch Monumentum<br>Corner element, included Waste<br>system hand-operated, Fastening<br>set, of Ceramic, 896 x 896 mm,<br>Steam CeramicPlus |
|-------------------------------|--------------------------------------------------------------------------------------------------------------------------------------------------------|
| Article number                | 330301SM                                                                                                                                               |
| Assembly / Assembly type      | surface-mounted installation                                                                                                                           |
| Assembly instructions         | Installation on a corner undersink cabinet with 90 cm side length.                                                                                     |
| Scope of delivery             | 1 x sink , 1 x basket strainer waste<br>1 x fastening set                                                                                              |
| Length in mm                  | 896                                                                                                                                                    |
| Width in mm                   | 896                                                                                                                                                    |
| Height in mm                  | 220                                                                                                                                                    |
| Interior depth                | 200                                                                                                                                                    |
| Collection                    | Monumentum                                                                                                                                             |
| Material                      | Ceramic                                                                                                                                                |
| Colour name                   | Steam CeramicPlus                                                                                                                                      |
| Other material                | Grate: Stainless steel Valve:<br>Stainless steel                                                                                                       |
| Position of main bowl         | Basin centred                                                                                                                                          |
| Function of the drain fitting | basket strainer waste                                                                                                                                  |
| Colour designation            | Steam                                                                                                                                                  |
| Other colour designations     | Grate: Chrome, Valve: Chrome                                                                                                                           |