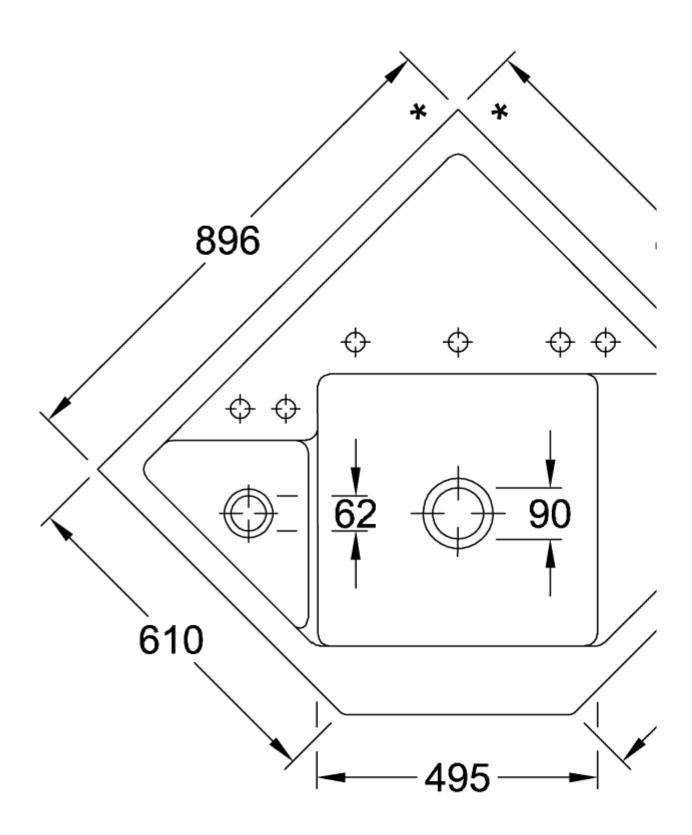

## TECHNICAL DRAWINGS

## 330301SM

330301SM \* \* 896 896 φ  $\phi \phi$ φ  $\phi \phi$  $\bigcirc$ 90 | 480 <u>6</u>2 ò10 61Ó 1 \_ -495