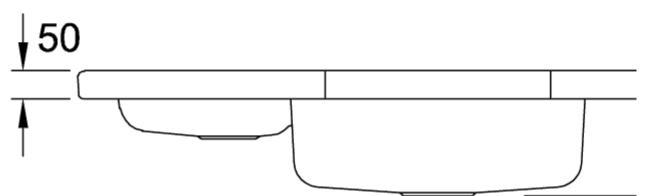

## PRODUCT INFORMATION

| Article title                 | Villeroy & Boch Monumentum<br>Corner element, included Waste<br>system hand-operated, Fastening<br>set, of Ceramic, 896 x 896 mm,<br>Steam CeramicPlus |
|-------------------------------|--------------------------------------------------------------------------------------------------------------------------------------------------------|
| Article number                | 330301SM                                                                                                                                               |
| Assembly / Assembly type      | surface-mounted installation                                                                                                                           |
| Assembly instructions         | Installation on a corner undersink cabinet with 90 cm side length.                                                                                     |
| Scope of delivery             | 1 x sink , 1 x basket strainer waste<br>1 x fastening set                                                                                              |
| Length in mm                  | 896                                                                                                                                                    |
| Width in mm                   | 896                                                                                                                                                    |
| Height in mm                  | 220                                                                                                                                                    |
| Interior depth                | 200                                                                                                                                                    |
| Collection                    | Monumentum                                                                                                                                             |
| Material                      | Ceramic                                                                                                                                                |
| Colour name                   | Steam CeramicPlus                                                                                                                                      |
| Other material                | Grate: Stainless steel Valve:<br>Stainless steel                                                                                                       |
| Position of main bowl         | Basin centred                                                                                                                                          |
| Function of the drain fitting | basket strainer waste                                                                                                                                  |
| Colour designation            | Steam                                                                                                                                                  |
| Other colour designations     | Grate: Chrome, Valve: Chrome                                                                                                                           |