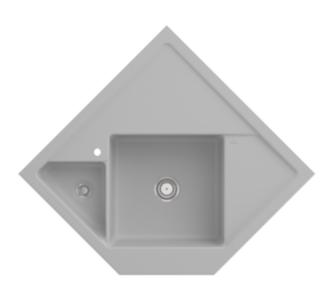

## PRODUCT INFORMATION

| Article title                 | Villeroy & Boch Monumentum<br>Corner element, included Waste<br>system hand-operated, Fastening<br>set, of Ceramic, 896 x 896 mm,<br>Steam CeramicPlus |
|-------------------------------|--------------------------------------------------------------------------------------------------------------------------------------------------------|
| Article number                | 330301SM                                                                                                                                               |
| Assembly / Assembly type      | surface-mounted installation                                                                                                                           |
| Assembly instructions         | Installation on a corner undersink cabinet with 90 cm side length.                                                                                     |
| Scope of delivery             | 1 x sink , 1 x basket strainer waste<br>1 x fastening set                                                                                              |
| Length in mm                  | 896                                                                                                                                                    |
| Width in mm                   | 896                                                                                                                                                    |
| Height in mm                  | 220                                                                                                                                                    |
| Interior depth                | 200                                                                                                                                                    |
| Collection                    | Monumentum                                                                                                                                             |
| Material                      | Ceramic                                                                                                                                                |
| Colour name                   | Steam CeramicPlus                                                                                                                                      |
| Other material                | Grate: Stainless steel Valve:<br>Stainless steel                                                                                                       |
| Position of main bowl         | Basin centred                                                                                                                                          |
| Function of the drain fitting | basket strainer waste                                                                                                                                  |
| Colour designation            | Steam                                                                                                                                                  |
| Other colour designations     | Grate: Chrome, Valve: Chrome                                                                                                                           |