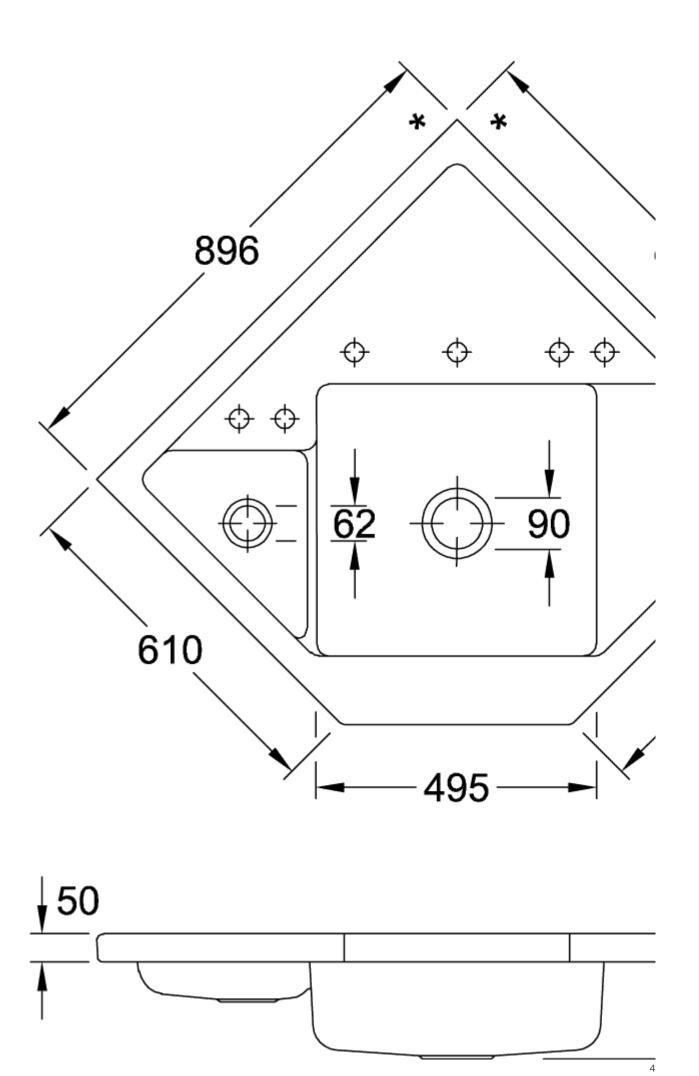

ition of main bowl         | Basin centred                                                                                                                                               |
| Function of the drain fitting | basket strainer waste                                                                                                                                       |
| Colour designation            | Snow White                                                                                                                                                  |
| Other colour designations     | Grate: Chrome, Valve: Chrome                                                                                                                                |

## TECHNICAL DRAWINGS

## 330301KG