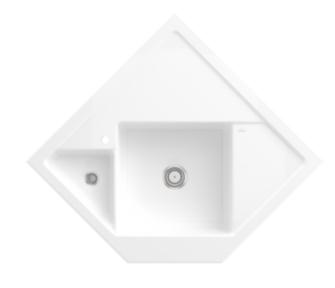

## PRODUCT INFORMATION

| Article title                 | Villeroy & Boch Monumentum<br>Corner element, included Waste<br>system hand-operated, Fastening<br>set, of Ceramic, 896 x 896 mm,<br>Snow White CeramicPlus |
|-------------------------------|-------------------------------------------------------------------------------------------------------------------------------------------------------------|
| Article number                | 330301KG                                                                                                                                                    |
| Assembly / Assembly type      | surface-mounted installation                                                                                                                                |
| Assembly instructions         | Installation on a corner undersink cabinet with 90 cm side length.                                                                                          |
| Scope of delivery             | 1 x sink , 1 x basket strainer waste<br>1 x fastening set                                                                                                   |
| Length in mm                  | 896                                                                                                                                                         |
| Width in mm                   | 896                                                                                                                                                         |
| Height in mm                  | 220                                                                                                                                                         |
| Interior depth                | 200                                                                                                                                                         |
| Collection                    | Monumentum                                                                                                                                                  |
| Material                      | Ceramic                                                                                                                                                     |
| Colour name                   | Snow White CeramicPlus                                                                                                                                      |
| Other material                | Grate: Stainless steel Valve:<br>Stainless steel                                                                                                            |
| Position of main bowl         | Basin centred                                                                                                                                               |
| Function of the drain fitting | basket strainer waste                                                                                                                                       |
| Colour designation            | Snow White                                                                                                                                                  |
| Other colour designations     | Grate: Chrome, Valve: Chrome                                                                                                                                |