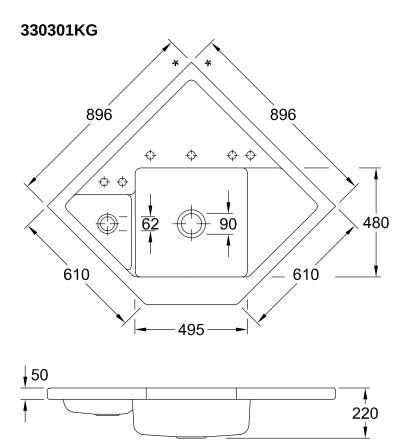

ion of main bowl         | Basin centred                                                                                                                                               |
| Function of the drain fitting | basket strainer waste                                                                                                                                       |
| Colour designation            | Snow White                                                                                                                                                  |
| Other colour designations     | Grate: Chrome, Valve: Chrome                                                                                                                                |

## TECHNICAL DRAWINGS

## 330301KG