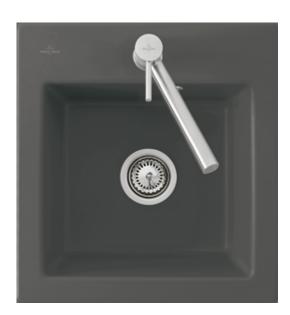

## SUBWAY 45 XS FLAT FLUSH-MOUNTED SINK RECTANGLE

## PRODUCT INFORMATION

| Article title                 | Villeroy & Boch Subway 45 XS flat<br>Flush-mounted sink, included<br>Waste system hand-operated, 440<br>x 475 mm, Pure Black                                           |
|-------------------------------|------------------------------------------------------------------------------------------------------------------------------------------------------------------------|
| Article number                | 67811FR7                                                                                                                                                               |
| Assembly / Assembly type      | flush-fitting installation                                                                                                                                             |
| Assembly instructions         | minimum unit width: 45 cm, For<br>flush-fit installation in natural stone<br>or artificial stone countertops <br>Minimum thickness of the<br>countertop: at least 3 cm |
| Scope of delivery             | 1 x sink , 1 x basket strainer waste                                                                                                                                   |
| Length in mm                  | 475                                                                                                                                                                    |
| Width in mm                   | 440                                                                                                                                                                    |
| Height in mm                  | 220                                                                                                                                                                    |
| Interior depth                | 205                                                                                                                                                                    |
| Collection                    | Subway 45 XS flat                                                                                                                                                      |
| Colour name                   | Pure Black                                                                                                                                                             |
| Position of main bowl         | Basin centred                                                                                                                                                          |
| Function of the drain fitting | basket strainer waste                                                                                                                                                  |
| Colour designation            | Pure Black                                                                                                                                                             |