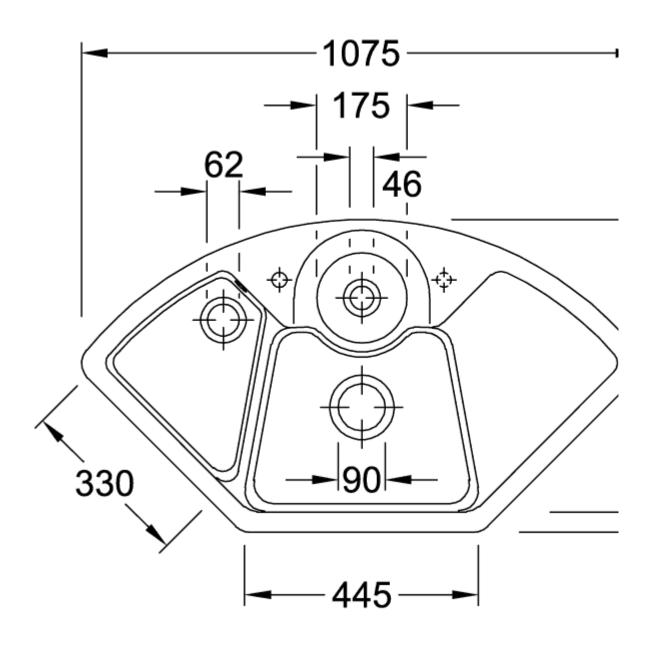

r>bowl                              |
| Interior depth                | 185                                                                                                          |
| Collection                    | Solo corner                                                                                                  |
| Colour name                   | Espresso glossy                                                                                              |
| Position of main bowl         | Basin centred                                                                                                |
| Function of the drain fitting | pop-up waste system                                                                                          |

## TECHNICAL DRAWINGS

## 670802KS