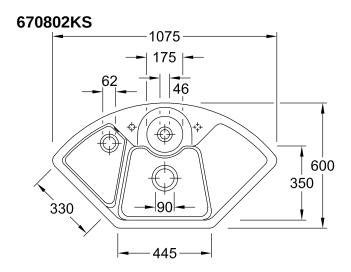

wl                              |
| Interior depth                | 185                                                                                                          |
| Collection                    | Solo corner                                                                                                  |
| Colour name                   | Espresso glossy                                                                                              |
| Position of main bowl         | Basin centred                                                                                                |
| Function of the drain fitting | pop-up waste system                                                                                          |

## TECHNICAL DRAWINGS

## 670802KS