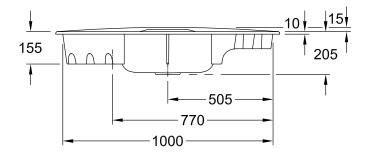

|
| Interior depth                | 185                                                                                                          |
| Collection                    | Solo corner                                                                                                  |
| Colour name                   | Espresso glossy                                                                                              |
| Position of main bowl         | Basin centred                                                                                                |
| Function of the drain fitting | pop-up waste system                                                                                          |

## TECHNICAL DRAWINGS

## 670802KS