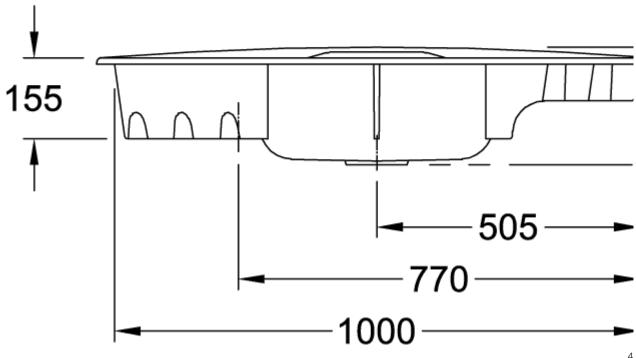

bowl                              |
| Interior depth                | 185                                                                                                          |
| Collection                    | Solo corner                                                                                                  |
| Colour name                   | Espresso glossy                                                                                              |
| Position of main bowl         | Basin centred                                                                                                |
| Function of the drain fitting | pop-up waste system                                                                                          |

## TECHNICAL DRAWINGS

## 670802KS