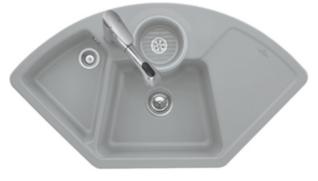

## SOLO CORNER CORNER SINK RECTANGLE

## PRODUCT INFORMATION

| Article title                 | Villeroy & Boch Solo corner Corner<br>sink, included Waste system pop-<br>up, Strainer bowl, Espresso glossy |
|-------------------------------|--------------------------------------------------------------------------------------------------------------|
| Article number                | 670802KS                                                                                                     |
| Assembly / Assembly type      | surface-mounted installation                                                                                 |
| Assembly instructions         | Installation on a corner undersink cabinet with 90 cm side length.                                           |
| Scope of delivery             | 1 x sink , 1 x pop-up waste system<br>1 x cover cap, round 1 x strainer<br>bowl                              |
| Interior depth                | 185                                                                                                          |
| Collection                    | Solo corner                                                                                                  |
| Colour name                   | Espresso glossy                                                                                              |
| Position of main bowl         | Basin centred                                                                                                |
| Function of the drain fitting | pop-up waste system                                                                                          |