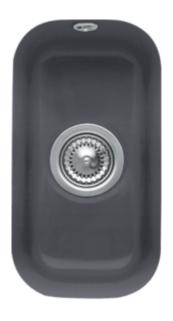

## CISTERNA 26 UNDERCOUNTER SINK RECTANGLE

## PRODUCT INFORMATION

| Article title                 | Villeroy & Boch Cisterna 26<br>Undercounter sink, included Waste<br>system pop-up, Fastening set,<br>Virginia Flammé |
|-------------------------------|----------------------------------------------------------------------------------------------------------------------|
| Article number                | 67070225                                                                                                             |
| Assembly / Assembly type      | Undercounter                                                                                                         |
| Assembly instructions         | Installation in natural stone or artificial stone countertops                                                        |
| Scope of delivery             | 1 x sink , 1 x pop-up waste system<br>1 x cover cap, round 1 x fastening<br>set                                      |
| Interior depth                | 180                                                                                                                  |
| Collection                    | Cisterna 26                                                                                                          |
| Colour name                   | Virginia Flammé                                                                                                      |
| Position of main bowl         | Basin centred                                                                                                        |
| Function of the drain fitting | pop-up waste system                                                                                                  |