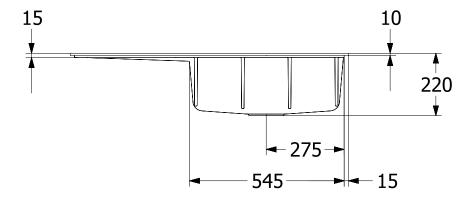

|
| Position of main bowl         | Basin on left                                                                                                                                        |
| Function of the drain fitting | pop-up waste system                                                                                                                                  |
| Colour designation            | White Alpin                                                                                                                                          |
| Other colour designations     | Grate: Chrome, Valve: Chrome                                                                                                                         |

## TECHNICAL DRAWINGS

## 33622FR1