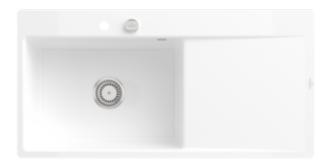

## SUBWAY STYLE 60 FLAT FLUSH-MOUNTED SINK RECTANGLE

## PRODUCT INFORMATION

| Article title                 | Villeroy & Boch Subway Style 60<br>Flat Flush-mounted sink, included<br>Waste system pop-up, of Ceramic,<br>980 x 490 mm, White Alpin<br>CeramicPlus |
|-------------------------------|------------------------------------------------------------------------------------------------------------------------------------------------------|
| Article number                | 33622FR1                                                                                                                                             |
| Assembly / Assembly type      | flush-fitting installation                                                                                                                           |
| Assembly instructions         | minimum unit width: 60 cm                                                                                                                            |
| Scope of delivery             | 1 x sink , 1 x pop-up waste system<br>1 x cover cap, round                                                                                           |
| Length in mm                  | 490                                                                                                                                                  |
| Width in mm                   | 980                                                                                                                                                  |
| Height in mm                  | 220                                                                                                                                                  |
| Interior depth                | 200                                                                                                                                                  |
| Collection                    | Subway Style 60 Flat                                                                                                                                 |
| Material                      | Ceramic                                                                                                                                              |
| Colour name                   | White Alpin CeramicPlus                                                                                                                              |
| Other material                | Grate: Stainless steel Valve:<br>Stainless steel                                                                                                     |
| Position of main bowl         | Basin on left                                                                                                                                        |
| Function of the drain fitting | pop-up waste system                                                                                                                                  |
| Colour designation            | White Alpin                                                                                                                                          |
| Other colour designations     | Grate: Chrome, Valve: Chrome                                                                                                                         |