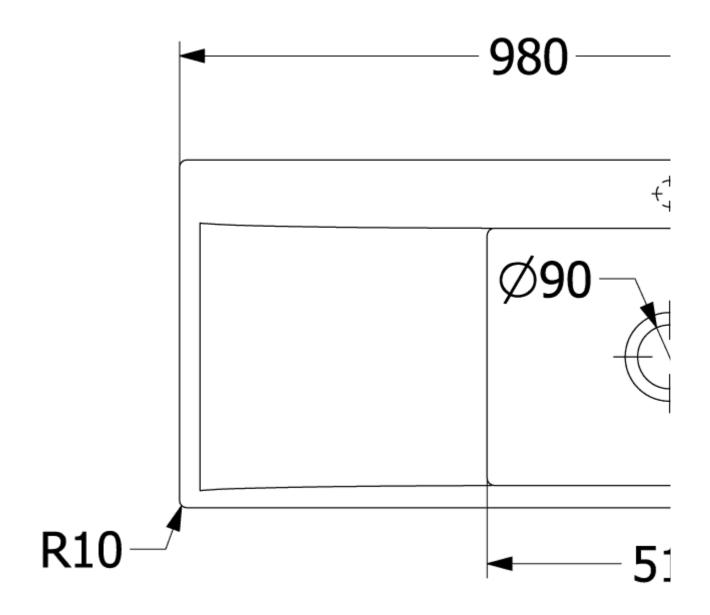

## TECHNICAL DRAWINGS

## 33622FR1

## PRODUCT INFORMATION

| Article title                 | Villeroy & Boch Subway Style 60<br>Flat Flush-mounted sink, included<br>Waste system pop-up, of Ceramic,<br>980 x 490 mm, White Alpin<br>CeramicPlus |
|-------------------------------|------------------------------------------------------------------------------------------------------------------------------------------------------|
| Article number                | 33622FR1                                                                                                                                             |
| Assembly / Assembly type      | flush-fitting installation                                                                                                                           |
| Assembly instructions         | minimum unit width: 60 cm                                                                                                                            |
| Scope of delivery             | 1 x sink , 1 x pop-up waste system<br>1 x cover cap, round                                                                                           |
| Length in mm                  | 490                                                                                                                                                  |
| Width in mm                   | 980                                                                                                                                                  |
| Height in mm                  | 220                                                                                                                                                  |
| Interior depth                | 200                                                                                                                                                  |
| Collection                    | Subway Style 60 Flat                                                                                                                                 |
| Material                      | Ceramic                                                                                                                                              |
| Colour name                   | White Alpin CeramicPlus                                                                                                                              |
| Other material                | Grate: Stainless steel Valve:<br>Stainless steel                                                                                                     |
| Position of main bowl         | Basin on left                                                                                                                                        |
| Function of the drain fitting | pop-up waste system                                                                                                                                  |
| Colour designation            | White Alpin                                                                                                                                          |
| Other colour designations     | Grate: Chrome, Valve: Chrome                                                                                                                         |