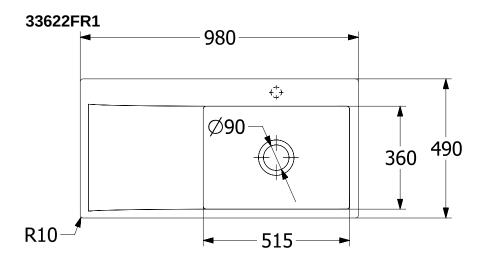

## TECHNICAL DRAWINGS

## 33622FR1

## PRODUCT INFORMATION

| Article title                 | Villeroy & Boch Subway Style 60<br>Flat Flush-mounted sink, included<br>Waste system pop-up, of Ceramic,<br>980 x 490 mm, White Alpin<br>CeramicPlus |
|-------------------------------|------------------------------------------------------------------------------------------------------------------------------------------------------|
| Article number                | 33622FR1                                                                                                                                             |
| Assembly / Assembly type      | flush-fitting installation                                                                                                                           |
| Assembly instructions         | minimum unit width: 60 cm                                                                                                                            |
| Scope of delivery             | 1 x sink , 1 x pop-up waste system<br>1 x cover cap, round                                                                                           |
| Length in mm                  | 490                                                                                                                                                  |
| Width in mm                   | 980                                                                                                                                                  |
| Height in mm                  | 220                                                                                                                                                  |
| Interior depth                | 200                                                                                                                                                  |
| Collection                    | Subway Style 60 Flat                                                                                                                                 |
| Material                      | Ceramic                                                                                                                                              |
| Colour name                   | White Alpin CeramicPlus                                                                                                                              |
| Other material                | Grate: Stainless steel Valve:<br>Stainless steel                                                                                                     |
| Position of main bowl         | Basin on left                                                                                                                                        |
| Function of the drain fitting | pop-up waste system                                                                                                                                  |
| Colour designation            | White Alpin                                                                                                                                          |
| Other colour designations     | Grate: Chrome, Valve: Chrome                                                                                                                         |