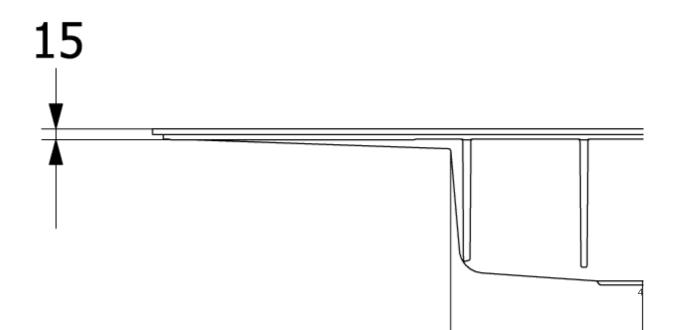

|
| Position of main bowl         | Basin on left                                                                                                                                        |
| Function of the drain fitting | pop-up waste system                                                                                                                                  |
| Colour designation            | White Alpin                                                                                                                                          |
| Other colour designations     | Grate: Chrome, Valve: Chrome                                                                                                                         |

## TECHNICAL DRAWINGS

## 33622FR1