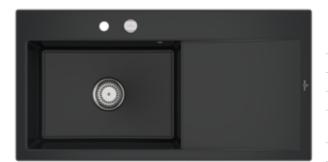

## SUBWAY STYLE 60 BUILT-IN SINK RECTANGLE

## PRODUCT INFORMATION

| Article title                 | Villeroy & Boch Subway Style 60<br>Built-in sink, included Waste system<br>pop-up, 1000 x 510 mm, Pure Black |
|-------------------------------|--------------------------------------------------------------------------------------------------------------|
| Article number                | 336202R7                                                                                                     |
| Assembly / Assembly type      | surface-mounted installation                                                                                 |
| Assembly instructions         | minimum unit width: 60 cm                                                                                    |
| Scope of delivery             | 1 x sink , 1 x pop-up waste system<br>1 x cover cap, round                                                   |
| Length in mm                  | 510                                                                                                          |
| Width in mm                   | 1000                                                                                                         |
| Height in mm                  | 220                                                                                                          |
| Interior depth                | 200                                                                                                          |
| Collection                    | Subway Style 60                                                                                              |
| Colour name                   | Pure Black                                                                                                   |
| Position of main bowl         | Basin on left                                                                                                |
| Function of the drain fitting | pop-up waste system                                                                                          |
| Colour designation            | Pure Black                                                                                                   |