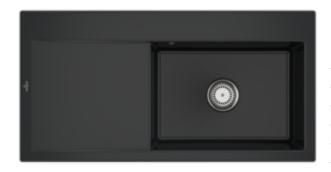

## PRODUCT INFORMATION

| Article title                 | Villeroy & Boch Subway Style 60<br>Built-in sink, included Waste system<br>hand-operated, 1000 x 510 mm,<br>Pure Black |
|-------------------------------|------------------------------------------------------------------------------------------------------------------------|
| Article number                | 336101R7                                                                                                               |
| Assembly / Assembly type      | surface-mounted installation                                                                                           |
| Assembly instructions         | minimum unit width: 60 cm                                                                                              |
| Scope of delivery             | $1 \times sink$ , $1 \times basket strainer waste$                                                                     |
| Length in mm                  | 510                                                                                                                    |
| Width in mm                   | 1000                                                                                                                   |
| Height in mm                  | 220                                                                                                                    |
| Interior depth                | 200                                                                                                                    |
| Collection                    | Subway Style 60                                                                                                        |
| Colour name                   | Pure Black                                                                                                             |
| Position of main bowl         | Basin on right                                                                                                         |
| Function of the drain fitting | basket strainer waste                                                                                                  |
| Colour designation            | Pure Black                                                                                                             |