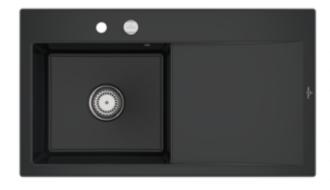

## SUBWAY STYLE 50 BUILT-IN SINK RECTANGLE

## PRODUCT INFORMATION

| Article title                 | Villeroy & Boch Subway Style 50<br>Built-in sink, included Waste system<br>pop-up, 900 x 510 mm, Pure Black |
|-------------------------------|-------------------------------------------------------------------------------------------------------------|
| Article number                | 335202R7                                                                                                    |
| Assembly / Assembly type      | surface-mounted installation                                                                                |
| Assembly instructions         | minimum unit width: 50 cm                                                                                   |
| Scope of delivery             | 1 x sink , 1 x pop-up waste system<br>1 x cover cap, round                                                  |
| Length in mm                  | 510                                                                                                         |
| Width in mm                   | 900                                                                                                         |
| Height in mm                  | 220                                                                                                         |
| Interior depth                | 200                                                                                                         |
| Collection                    | Subway Style 50                                                                                             |
| Colour name                   | Pure Black                                                                                                  |
| Position of main bowl         | Basin on left                                                                                               |
| Function of the drain fitting | pop-up waste system                                                                                         |
| Colour designation            | Pure Black                                                                                                  |