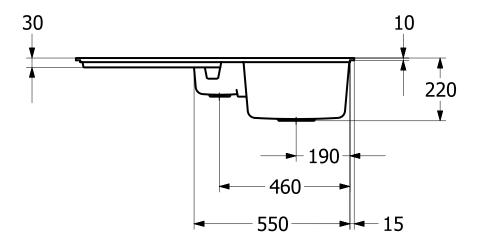

## PRODUCT INFORMATION

| Article title                 | Villeroy & Boch Siluet 60 R flat<br>Flush-mounted sink, included<br>Waste system hand-operated, of<br>TitanCeram, 980 x 490 mm, White<br>Alpin CeramicPlus                                              |
|-------------------------------|---------------------------------------------------------------------------------------------------------------------------------------------------------------------------------------------------------|
| Article number                | 33371FR1                                                                                                                                                                                                |
| Assembly / Assembly type      | flush-fitting installation                                                                                                                                                                              |
| Assembly instructions         | minimum unit width: 60 cm,<br>Minimum thickness of the<br>countertop when placed with a<br>dishwasher: at least 3 cm For flush-<br>fit installation in natural stone or<br>artificial stone countertops |
| Scope of delivery             | $1 \times \text{sink}$ , $1 \times \text{basket strainer waste}$                                                                                                                                        |
| Length in mm                  | 490                                                                                                                                                                                                     |
| Width in mm                   | 980                                                                                                                                                                                                     |
| Height in mm                  | 220                                                                                                                                                                                                     |
| Interior depth                | 200                                                                                                                                                                                                     |
| Collection                    | Siluet 60 R flat                                                                                                                                                                                        |
| Material                      | TitanCeram                                                                                                                                                                                              |
| Colour name                   | White Alpin CeramicPlus                                                                                                                                                                                 |
| Other material                | Grate: Stainless steel Valve:<br>Stainless steel                                                                                                                                                        |
| Position of main bowl         | Basin, reversible                                                                                                                                                                                       |
| Function of the drain fitting | basket strainer waste                                                                                                                                                                                   |
| Colour designation            | White Alpin                                                                                                                                                                                             |
| Other colour designations     | Grate: Chrome, Valve: Chrome                                                                                                                                                                            |

## TECHNICAL DRAWINGS

## 33371FR1