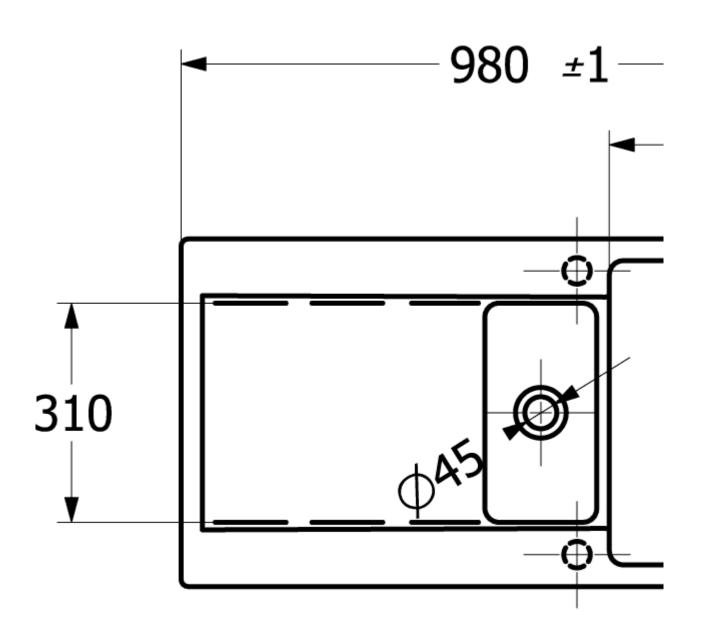

|
| Function of the drain fitting | basket strainer waste                                                                                                                                                                                   |
| Colour designation            | White Alpin                                                                                                                                                                                             |
| Other colour designations     | Grate: Chrome, Valve: Chrome                                                                                                                                                                            |

## TECHNICAL DRAWINGS

## 33371FR1