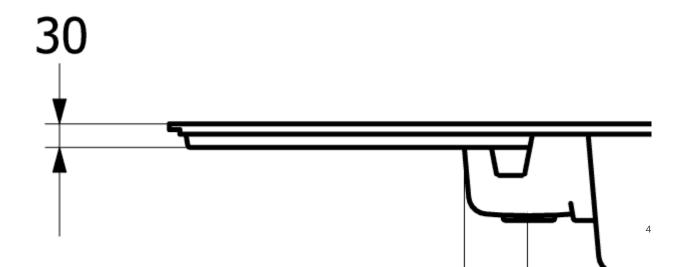

|
| Function of the drain fitting | basket strainer waste                                                                                                                                                                                   |
| Colour designation            | White Alpin                                                                                                                                                                                             |
| Other colour designations     | Grate: Chrome, Valve: Chrome                                                                                                                                                                            |

## TECHNICAL DRAWINGS

## 33371FR1