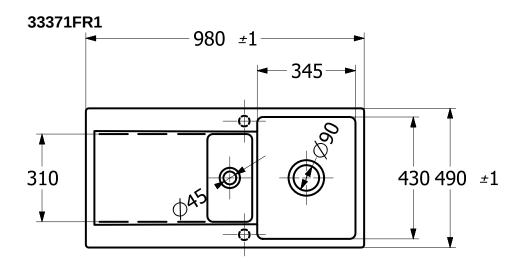

|
| Function of the drain fitting | basket strainer waste                                                                                                                                                                                   |
| Colour designation            | White Alpin                                                                                                                                                                                             |
| Other colour designations     | Grate: Chrome, Valve: Chrome                                                                                                                                                                            |

## TECHNICAL DRAWINGS

## 33371FR1