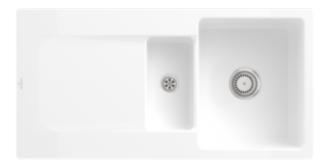

## SILUET 60 R FLAT FLUSH-MOUNTED SINK RECTANGLE

## PRODUCT INFORMATION

| Article title                 | Villeroy & Boch Siluet 60 R flat<br>Flush-mounted sink, included<br>Waste system hand-operated, of<br>TitanCeram, 980 x 490 mm, White<br>Alpin CeramicPlus                                              |
|-------------------------------|---------------------------------------------------------------------------------------------------------------------------------------------------------------------------------------------------------|
| Article number                | 33371FR1                                                                                                                                                                                                |
| Assembly / Assembly type      | flush-fitting installation                                                                                                                                                                              |
| Assembly instructions         | minimum unit width: 60 cm,<br>Minimum thickness of the<br>countertop when placed with a<br>dishwasher: at least 3 cm For flush-<br>fit installation in natural stone or<br>artificial stone countertops |
| Scope of delivery             | $1 \times \text{sink}$ , $1 \times \text{basket strainer waste}$                                                                                                                                        |
| Length in mm                  | 490                                                                                                                                                                                                     |
| Width in mm                   | 980                                                                                                                                                                                                     |
| Height in mm                  | 220                                                                                                                                                                                                     |
| Interior depth                | 200                                                                                                                                                                                                     |
| Collection                    | Siluet 60 R flat                                                                                                                                                                                        |
| Material                      | TitanCeram                                                                                                                                                                                              |
| Colour name                   | White Alpin CeramicPlus                                                                                                                                                                                 |
| Other material                | Grate: Stainless steel Valve:<br>Stainless steel                                                                                                                                                        |
| Position of main bowl         | Basin, reversible                                                                                                                                                                                       |
| Function of the drain fitting | basket strainer waste                                                                                                                                                                                   |
| Colour designation            | White Alpin                                                                                                                                                                                             |
| Other colour designations     | Grate: Chrome, Valve: Chrome                                                                                                                                                                            |