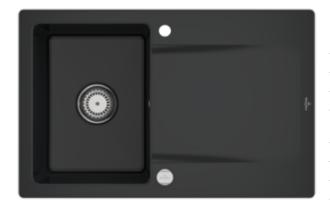

## SILUET 45 BUILT-IN SINK RECTANGLE

## PRODUCT INFORMATION

| Article title                 | Villeroy & Boch Siluet 45 Built-in<br>sink, included Waste system pop-<br>up, 800 x 510 mm, Pure Black |
|-------------------------------|--------------------------------------------------------------------------------------------------------|
| Article number                | 333402R7                                                                                               |
| Assembly / Assembly type      | surface-mounted installation                                                                           |
| Assembly instructions         | minimum unit width: 45 cm                                                                              |
| Scope of delivery             | 1 x sink , 1 x pop-up waste system<br>1 x cover cap, round                                             |
| Length in mm                  | 510                                                                                                    |
| Width in mm                   | 800                                                                                                    |
| Height in mm                  | 220                                                                                                    |
| Interior depth                | 200                                                                                                    |
| Collection                    | Siluet 45                                                                                              |
| Colour name                   | Pure Black                                                                                             |
| Position of main bowl         | Basin, reversible                                                                                      |
| Function of the drain fitting | pop-up waste system                                                                                    |
| Colour designation            | Pure Black                                                                                             |