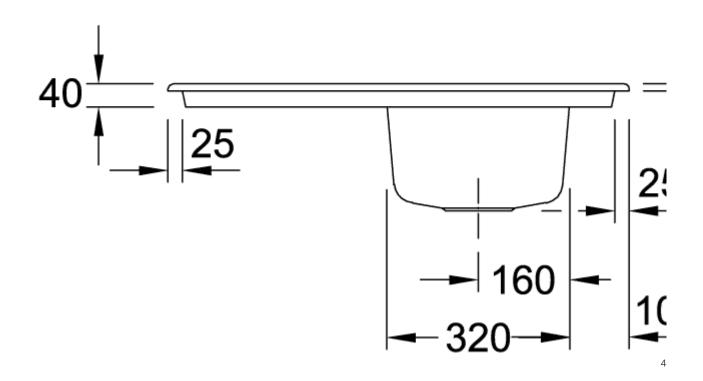

|
| Interior depth                | 202                                                                                                                |
| Collection                    | Timeline 45                                                                                                        |
| Colour name                   | Cappuccino                                                                                                         |
| Position of main bowl         | Basin, reversible                                                                                                  |
| Function of the drain fitting | basket strainer waste                                                                                              |

## TECHNICAL DRAWINGS

##