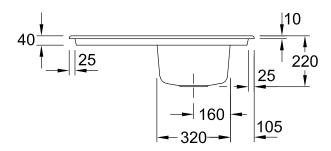

|
| Interior depth                | 202                                                                                                                |
| Collection                    | Timeline 45                                                                                                        |
| Colour name                   | Cappuccino                                                                                                         |
| Position of main bowl         | Basin, reversible                                                                                                  |
| Function of the drain fitting | basket strainer waste                                                                                              |

## TECHNICAL DRAWINGS

##