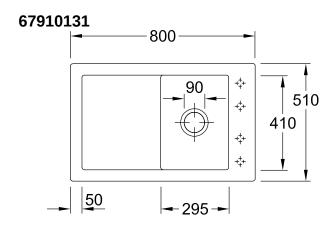

|
| Interior depth                | 202                                                                                                                |
| Collection                    | Timeline 45                                                                                                        |
| Colour name                   | Cappuccino                                                                                                         |
| Position of main bowl         | Basin, reversible                                                                                                  |
| Function of the drain fitting | basket strainer waste                                                                                              |

## TECHNICAL DRAWINGS

##