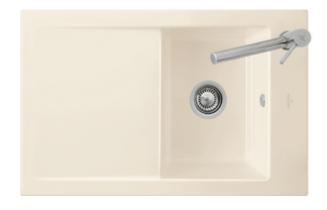

## TIMELINE 45 BUILT-IN SINK RECTANGLE

## PRODUCT INFORMATION

| Article title                 | Villeroy & Boch Timeline 45 Built-in<br>sink, included Waste system hand-<br>operated, 800 x 510 mm,<br>Cappuccino |
|-------------------------------|--------------------------------------------------------------------------------------------------------------------|
| Article number                | 67910131                                                                                                           |
| Assembly / Assembly type      | surface-mounted installation                                                                                       |
| Assembly instructions         | minimum unit width: 45 cm                                                                                          |
| Scope of delivery             | 1 x sink , 1 x basket strainer waste                                                                               |
| Length in mm                  | 510                                                                                                                |
| Width in mm                   | 800                                                                                                                |
| Height in mm                  | 220                                                                                                                |
| Interior depth                | 202                                                                                                                |
| Collection                    | Timeline 45                                                                                                        |
| Colour name                   | Cappuccino                                                                                                         |
| Position of main bowl         | Basin, reversible                                                                                                  |
| Function of the drain fitting | basket strainer waste                                                                                              |