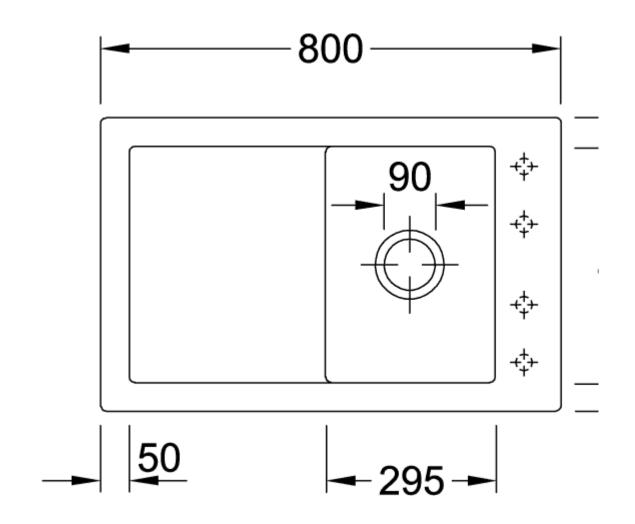

|
| Interior depth                | 202                                                                                                                |
| Collection                    | Timeline 45                                                                                                        |
| Colour name                   | Cappuccino                                                                                                         |
| Position of main bowl         | Basin, reversible                                                                                                  |
| Function of the drain fitting | basket strainer waste                                                                                              |

## TECHNICAL DRAWINGS

##