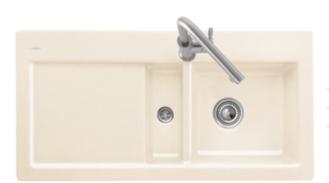

## SUBWAY 60 FLAT FLUSH-MOUNTED SINK RECTANGLE

## PRODUCT INFORMATION

| Article title                                                                                                                     | Villeroy & Boch Subway 60 flat<br>Flush-mounted sink, included<br>Waste system pop-up, of Ceramic,<br>965 x 475 mm, White Alpin<br>CeramicPlus                                                          |
|-----------------------------------------------------------------------------------------------------------------------------------|---------------------------------------------------------------------------------------------------------------------------------------------------------------------------------------------------------|
| Article number                                                                                                                    | 67702FR1                                                                                                                                                                                                |
| Assembly / Assembly type                                                                                                          | flush-fitting installation                                                                                                                                                                              |
| Assembly instructions                                                                                                             | minimum unit width: 60 cm,<br>Minimum thickness of the<br>countertop when placed with a<br>dishwasher: at least 4 cm For flush-<br>fit installation in natural stone or<br>artificial stone countertops |
| Scope of delivery                                                                                                                 | 1 x sink , 1 x pop-up waste system<br>1 x cover cap, round                                                                                                                                              |
|                                                                                                                                   |                                                                                                                                                                                                         |
| Length in mm                                                                                                                      | 475                                                                                                                                                                                                     |
| Length in mm<br>Width in mm                                                                                                       | 475<br>965                                                                                                                                                                                              |
| 5                                                                                                                                 |                                                                                                                                                                                                         |
| Width in mm                                                                                                                       | 965                                                                                                                                                                                                     |
| Width in mm<br>Height in mm                                                                                                       | 965<br>220                                                                                                                                                                                              |
| Width in mm<br>Height in mm<br>Interior depth                                                                                     | 965<br>220<br>200                                                                                                                                                                                       |
| Width in mm<br>Height in mm<br>Interior depth<br>Collection                                                                       | 965<br>220<br>200<br>Subway 60 flat                                                                                                                                                                     |
| Width in mm<br>Height in mm<br>Interior depth<br>Collection<br>Material                                                           | 965<br>220<br>200<br>Subway 60 flat<br>Ceramic                                                                                                                                                          |
| Width in mm<br>Height in mm<br>Interior depth<br>Collection<br>Material<br>Colour name                                            | 965<br>220<br>200<br>Subway 60 flat<br>Ceramic<br>White Alpin CeramicPlus<br>Grate: Stainless steel Valve:                                                                                              |
| Width in mm<br>Height in mm<br>Interior depth<br>Collection<br>Material<br>Colour name<br>Other material                          | 965<br>220<br>200<br>Subway 60 flat<br>Ceramic<br>White Alpin CeramicPlus<br>Grate: Stainless steel Valve:<br>Stainless steel                                                                           |
| Width in mm<br>Height in mm<br>Interior depth<br>Collection<br>Material<br>Colour name<br>Other material<br>Position of main bowl | 965<br>220<br>200<br>Subway 60 flat<br>Ceramic<br>White Alpin CeramicPlus<br>Grate: Stainless steel Valve:<br>Stainless steel<br>Basin on left                                                          |