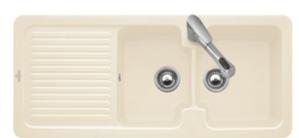

## CONDOR 80 BUILT-IN SINK RECTANGLE

## PRODUCT INFORMATION

| Article title                 | Villeroy & Boch Condor 80 Built-in<br>sink, included Waste system pop-<br>up, White alpin glossy |
|-------------------------------|--------------------------------------------------------------------------------------------------|
| Article number                | 67460201                                                                                         |
| Assembly / Assembly type      | surface-mounted installation                                                                     |
| Assembly instructions         | minimum unit width: 80 cm                                                                        |
| Scope of delivery             | 1 x sink , 1 x pop-up waste system<br>1 x cover cap, round                                       |
| Collection                    | Condor 80                                                                                        |
| Colour name                   | White alpin glossy                                                                               |
| Position of main bowl         | Basin, reversible                                                                                |
| Function of the drain fitting | pop-up waste system                                                                              |
| Colour designation            | White Alpin                                                                                      |