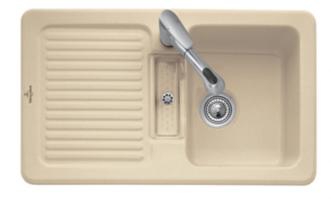

## CONDOR 50 BUILT-IN SINK RECTANGLE

## PRODUCT INFORMATION

| Article title                 | Villeroy & Boch Condor 50 Built-in<br>sink, included Strainer bowl, Waste<br>system pop-up, Virginia Flammé |
|-------------------------------|-------------------------------------------------------------------------------------------------------------|
| Article number                | 67320225                                                                                                    |
| Assembly / Assembly type      | surface-mounted installation                                                                                |
| Assembly instructions         | minimum unit width: 50 cm                                                                                   |
| Scope of delivery             | 1 x sink , 1 x pop-up waste system 1 x cover cap, round                                                     |
| Interior depth                | 175                                                                                                         |
| Collection                    | Condor 50                                                                                                   |
| Colour name                   | Virginia Flammé                                                                                             |
| Position of main bowl         | Basin, reversible                                                                                           |
| Function of the drain fitting | pop-up waste system                                                                                         |