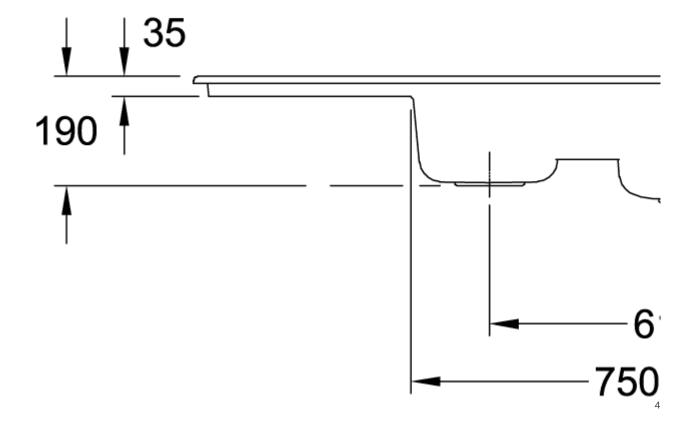

|
| Assembly instructions         | minimum unit width: 80 cm                                                           |
| Scope of delivery             | 1 x sink , 1 x basket strainer waste                                                |
| Interior depth                | 200                                                                                 |
| Collection                    | Subway 80                                                                           |
| Position of main bowl         | Basin, reversible                                                                   |
| Function of the drain fitting | basket strainer waste                                                               |

## TECHNICAL DRAWINGS

## 672601H8