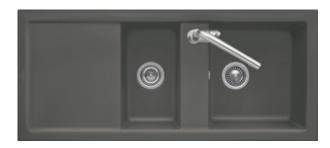

## SUBWAY 80 BUILT-IN SINK RECTANGLE

## PRODUCT INFORMATION

| Article title                 | Villeroy & Boch Subway 80 Built-in<br>sink, included Waste system hand-<br>operated |
|-------------------------------|-------------------------------------------------------------------------------------|
| Article number                | 672601H8                                                                            |
| Assembly / Assembly type      | surface-mounted installation                                                        |
| Assembly instructions         | minimum unit width: 80 cm                                                           |
| Scope of delivery             | 1 x sink , 1 x basket strainer waste                                                |
| Interior depth                | 200                                                                                 |
| Collection                    | Subway 80                                                                           |
| Position of main bowl         | Basin, reversible                                                                   |
| Function of the drain fitting | basket strainer waste                                                               |