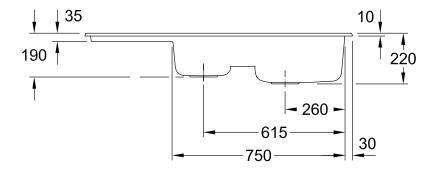

|
| Assembly instructions         | minimum unit width: 80 cm                                                           |
| Scope of delivery             | 1 x sink , 1 x basket strainer waste                                                |
| Interior depth                | 200                                                                                 |
| Collection                    | Subway 80                                                                           |
| Position of main bowl         | Basin, reversible                                                                   |
| Function of the drain fitting | basket strainer waste                                                               |

## TECHNICAL DRAWINGS

## 672601H8