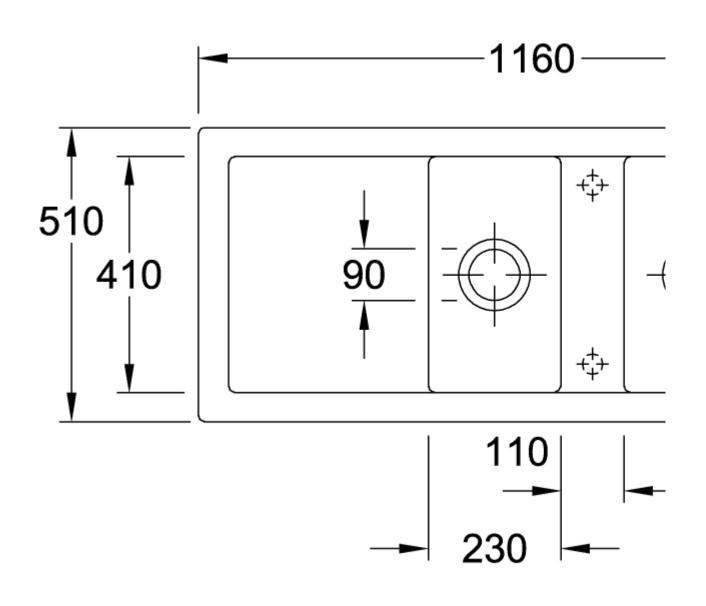

|
| Assembly instructions         | minimum unit width: 80 cm                                                           |
| Scope of delivery             | 1 x sink , 1 x basket strainer waste                                                |
| Interior depth                | 200                                                                                 |
| Collection                    | Subway 80                                                                           |
| Position of main bowl         | Basin, reversible                                                                   |
| Function of the drain fitting | basket strainer waste                                                               |

## TECHNICAL DRAWINGS

## 672601H8