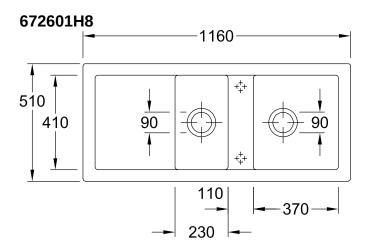

|
| Assembly instructions         | minimum unit width: 80 cm                                                           |
| Scope of delivery             | 1 x sink , 1 x basket strainer waste                                                |
| Interior depth                | 200                                                                                 |
| Collection                    | Subway 80                                                                           |
| Position of main bowl         | Basin, reversible                                                                   |
| Function of the drain fitting | basket strainer waste                                                               |

## TECHNICAL DRAWINGS

## 672601H8