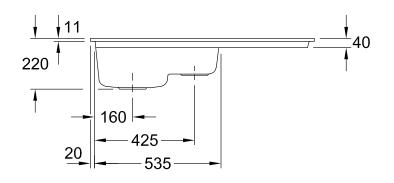

|
| Assembly instructions         | minimum unit width: 60 cm                                                             |
| Scope of delivery             | 1 x sink , 1 x basket strainer waste                                                  |
| Interior depth                | 200                                                                                   |
| Collection                    | Subway 60 XR                                                                          |
| Position of main bowl         | Basin on left                                                                         |
| Function of the drain fitting | basket strainer waste                                                                 |

## TECHNICAL DRAWINGS

672001H9