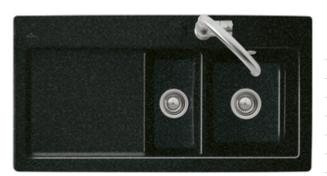

## PRODUCT INFORMATION

| Article title                 | Villeroy & Boch Subway 60 XR<br>Built-in sink, included Waste system<br>hand-operated |
|-------------------------------|---------------------------------------------------------------------------------------|
| Article number                | 672001H9                                                                              |
| Assembly / Assembly type      | surface-mounted installation                                                          |
| Assembly instructions         | minimum unit width: 60 cm                                                             |
| Scope of delivery             | 1 x sink , 1 x basket strainer waste                                                  |
| Interior depth                | 200                                                                                   |
| Collection                    | Subway 60 XR                                                                          |
| Position of main bowl         | Basin on left                                                                         |
| Function of the drain fitting | basket strainer waste                                                                 |