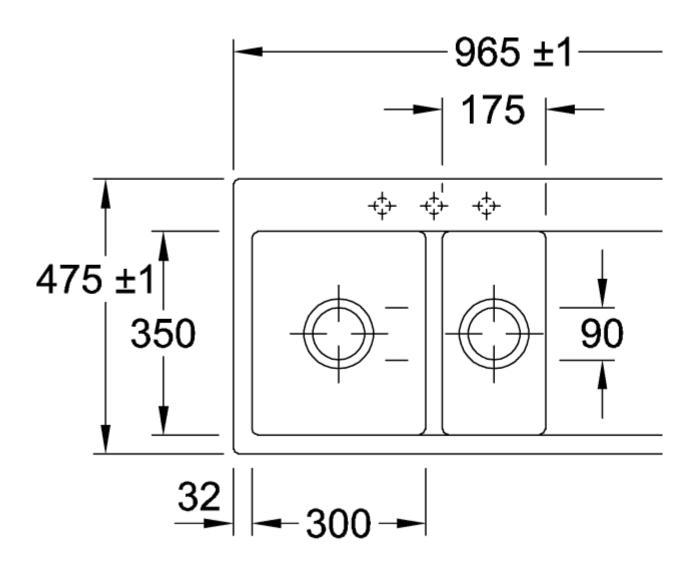

|
| Assembly instructions         | minimum unit width: 60 cm                                                             |
| Scope of delivery             | 1 x sink , 1 x basket strainer waste                                                  |
| Interior depth                | 200                                                                                   |
| Collection                    | Subway 60 XR                                                                          |
| Position of main bowl         | Basin on left                                                                         |
| Function of the drain fitting | basket strainer waste                                                                 |

## TECHNICAL DRAWINGS

672001H9