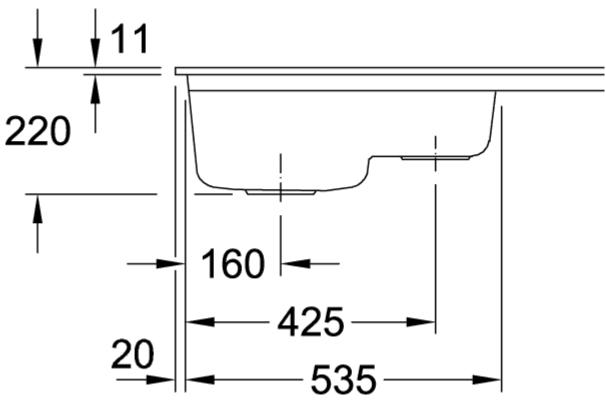

|
| Assembly instructions         | minimum unit width: 60 cm                                                             |
| Scope of delivery             | 1 x sink , 1 x basket strainer waste                                                  |
| Interior depth                | 200                                                                                   |
| Collection                    | Subway 60 XR                                                                          |
| Position of main bowl         | Basin on left                                                                         |
| Function of the drain fitting | basket strainer waste                                                                 |

## TECHNICAL DRAWINGS

672001H9