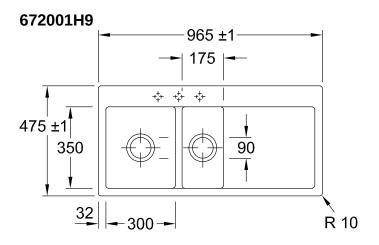

|
| Assembly instructions         | minimum unit width: 60 cm                                                             |
| Scope of delivery             | 1 x sink , 1 x basket strainer waste                                                  |
| Interior depth                | 200                                                                                   |
| Collection                    | Subway 60 XR                                                                          |
| Position of main bowl         | Basin on left                                                                         |
| Function of the drain fitting | basket strainer waste                                                                 |

## TECHNICAL DRAWINGS

672001H9