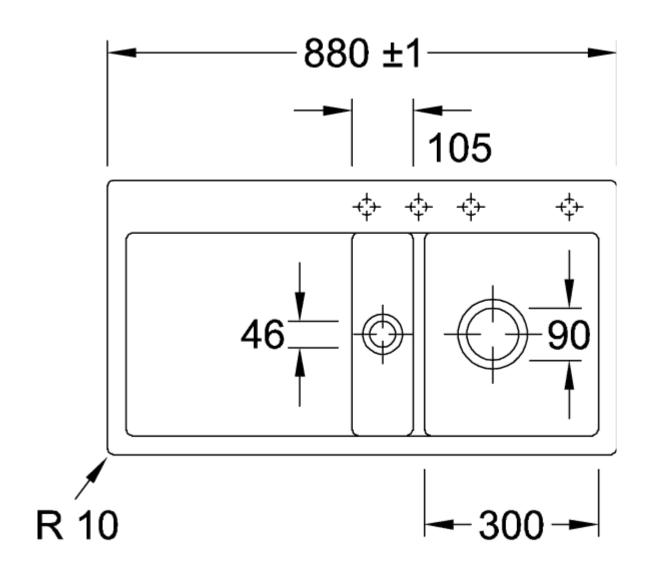

|
| Collection                    | Subway 50 flat                                                                                                                                                                                          |
| Position of main bowl         | Basin on right                                                                                                                                                                                          |
| Function of the drain fitting | basket strainer waste                                                                                                                                                                                   |

## TECHNICAL DRAWINGS

## 67131FKU