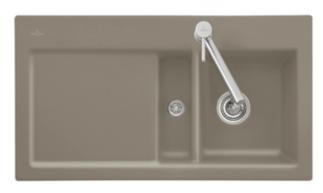

## PRODUCT INFORMATION

| Article title                 | Villeroy & Boch Subway 50 flat<br>Flush-mounted sink, included<br>Waste system hand-operated                                                                                                            |
|-------------------------------|---------------------------------------------------------------------------------------------------------------------------------------------------------------------------------------------------------|
| Article number                | 67131FKU                                                                                                                                                                                                |
| Assembly / Assembly type      | flush-fitting installation                                                                                                                                                                              |
| Assembly instructions         | minimum unit width: 50 cm,<br>Minimum thickness of the<br>countertop when placed with a<br>dishwasher: at least 4 cm For flush-<br>fit installation in natural stone or<br>artificial stone countertops |
| Scope of delivery             | $1\mathrm{x}$ sink , $1\mathrm{x}$ basket strainer waste                                                                                                                                                |
| Interior depth                | 200                                                                                                                                                                                                     |
| Collection                    | Subway 50 flat                                                                                                                                                                                          |
| Position of main bowl         | Basin on right                                                                                                                                                                                          |
| Function of the drain fitting | basket strainer waste                                                                                                                                                                                   |