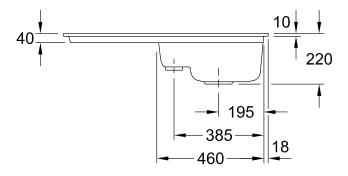

|
| Collection                    | Subway 50 flat                                                                                                                                                                                          |
| Position of main bowl         | Basin on right                                                                                                                                                                                          |
| Function of the drain fitting | basket strainer waste                                                                                                                                                                                   |

## TECHNICAL DRAWINGS

## 67131FKU