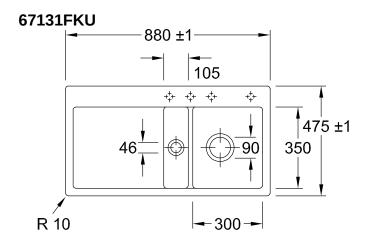

|
| Collection                    | Subway 50 flat                                                                                                                                                                                          |
| Position of main bowl         | Basin on right                                                                                                                                                                                          |
| Function of the drain fitting | basket strainer waste                                                                                                                                                                                   |

## TECHNICAL DRAWINGS

## 67131FKU