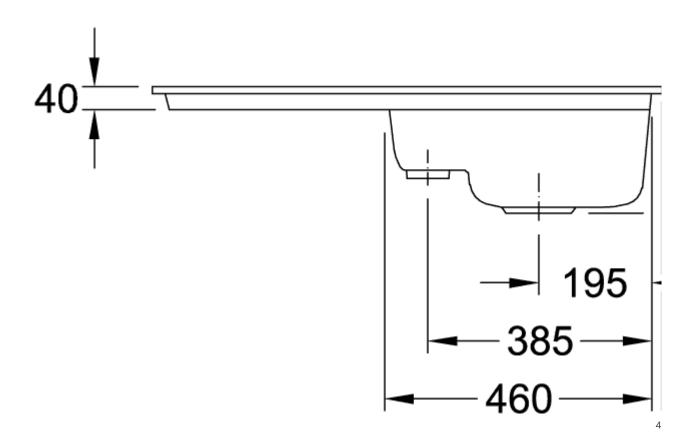

|
| Collection                    | Subway 50 flat                                                                                                                                                                                          |
| Position of main bowl         | Basin on right                                                                                                                                                                                          |
| Function of the drain fitting | basket strainer waste                                                                                                                                                                                   |

## TECHNICAL DRAWINGS

## 67131FKU