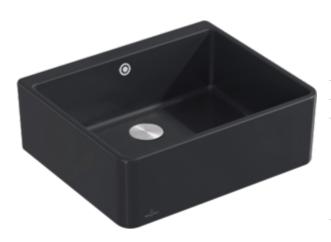

## PRODUCT INFORMATION

| Article title                 | Villeroy & Boch Farmhouse 60 X<br>Single-bowl sink, included Waste<br>system pop-up, 595 x 500 mm,<br>Pure Black                                                                                                                 |
|-------------------------------|----------------------------------------------------------------------------------------------------------------------------------------------------------------------------------------------------------------------------------|
| Article number                | 636002R7                                                                                                                                                                                                                         |
| Assembly / Assembly type      | surface-mounted installation                                                                                                                                                                                                     |
| Assembly instructions         | minimum unit width: 60 cm, The<br>rear is unglazed and the projection<br>is 50 cm. Overhang varies<br>depending on the furniture<br>manufacturer.]installation in natural<br>stone / artificial stone countertops<br>recommended |
| Scope of delivery             | 1 x sink , 1 x pop-up waste system<br>1 x cover cap, round                                                                                                                                                                       |
| Length in mm                  | 500                                                                                                                                                                                                                              |
| Width in mm                   | 595                                                                                                                                                                                                                              |
| Height in mm                  | 200                                                                                                                                                                                                                              |
| Interior depth                | 180                                                                                                                                                                                                                              |
| Collection                    | Farmhouse 60 X                                                                                                                                                                                                                   |
| Colour name                   | Pure Black                                                                                                                                                                                                                       |
| Position of main bowl         | Basin centred                                                                                                                                                                                                                    |
| Function of the drain fitting | pop-up waste system                                                                                                                                                                                                              |
| Colour designation            | Pure Black                                                                                                                                                                                                                       |