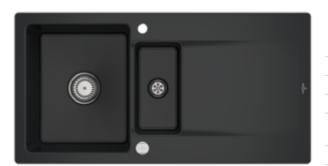

## SILUET 60 R BUILT-IN SINK RECTANGLE

## PRODUCT INFORMATION

| Article title                 | Villeroy & Boch Siluet 60 R Built-in<br>sink, included Waste system pop-<br>up, 1000 x 510 mm, Pure Black |
|-------------------------------|-----------------------------------------------------------------------------------------------------------|
| Article number                | 333702R7                                                                                                  |
| Assembly / Assembly type      | surface-mounted installation                                                                              |
| Assembly instructions         | minimum unit width: 60 cm                                                                                 |
| Scope of delivery             | 1 x sink , 1 x pop-up waste system<br>1 x cover cap, round                                                |
| Length in mm                  | 510                                                                                                       |
| Width in mm                   | 1000                                                                                                      |
| Height in mm                  | 220                                                                                                       |
| Interior depth                | 200                                                                                                       |
| Collection                    | Siluet 60 R                                                                                               |
| Colour name                   | Pure Black                                                                                                |
| Position of main bowl         | Basin, reversible                                                                                         |
| Function of the drain fitting | pop-up waste system                                                                                       |
| Colour designation            | Pure Black                                                                                                |